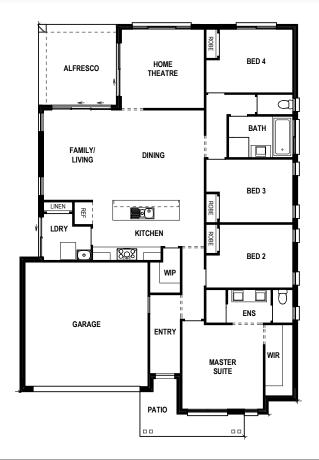

# **HOUSE + LAND PACKAGE**\*

**SPLIT CONTRACT** 

BILLY'S LOOKOUT-TERALBA

\$558,250\*

**LAND COST \$260,000 LOT** 436 **LOT SIZE** 648m<sup>2</sup>

**LINDEN - OSLO** 

2

CALL NOW 1300 555 382

#### **DESIGN** FEATURES

- Spacious, open plan living >
  - Gourmet kitchen 🗸
- Architecturally designed facade >

#### **FULL** OF LUXURY INCLUSIONS

- Impressions upgrade package >
  - Site costs & BASIX ✓
  - Alfresco entertainment area >
    - Carpet & tiles to home ✓
    - Driveway & front path ✓
      - Turf to front vard ✓
    - Letterbox & clothesline ✓
      - Flyscreens ~
      - Light fittings ✓
    - Ducted air conditioning >
      - Anticon Blanket >
- Heart of the Home appliance package ~