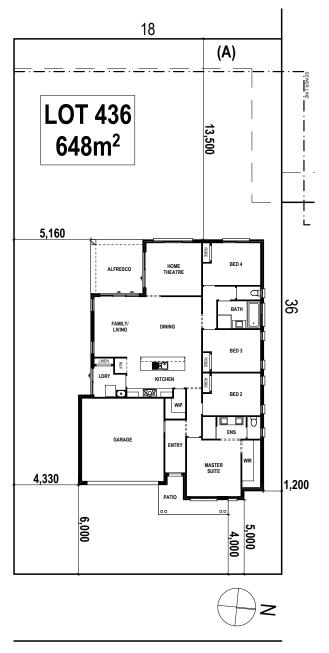

# **HOUSE + LAND PACKAGE**\*

**SPLIT CONTRACT** 

BILLY'S LOOKOUT-TERALBA

\$558,250\*

**LAND COST \$260,000 LOT** 436 **LOT SIZE** 648m<sup>2</sup>

**LINDEN - OSLO** 

2

CALL NOW 1300 555 382