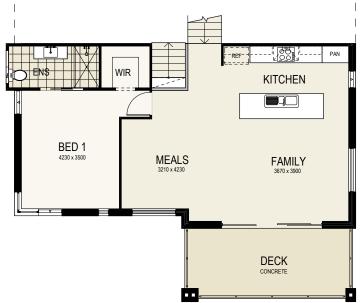

\*Turn key package available

· LAKE MACQUARIE .

Dimensions

Overall Width 14.20m

Overall Depth 20.52m

Total m<sup>2</sup> 258.04m<sup>2</sup> or 27.8 squares