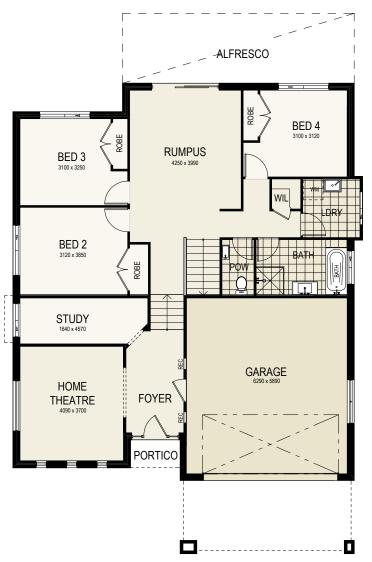

\*Turn key package available

· LAKE MACQUARIE .

Dimensions

Overall Width 14.20m

Overall Depth 20.52m

Total m<sup>2</sup> 258.04m<sup>2</sup> or 27.8 squares