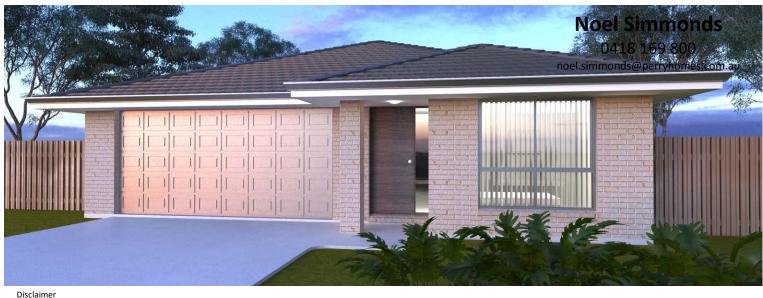

## Malibu 22 - Designer

Lot 822 Castaway Cres, Billy's Lookout, Teralba. Floor Area: 196m<sup>2</sup> Block Size: 589m<sup>2</sup>

- Site works allowance including 5000 litre water tank.
- Façade Prestige.
- Includes Perry Homes latest Prestige Inclusions.
- Heavy duty carpet & main floor tiles throughout.
- Westinghouse gourmet stainless steel appliances:
- Overhead cupboards & microwave space.
- Stone benchtop to kitchen
- Downlight fittings & LED light switches throughout.
- Remote control to panel lift garage door.
- Flyscreens to windows & sliding doors throughout.
- Coloured concrete to driveway, porch & terrace.
- Wall mounted clothesline.
- Powder coated letterbox.
- TV antenna including booster.
- Split system reverse cycle air-conditioning
- NBN fibre optic provision.

Note: Perry Homes has not made any allowance for turf, landscaping or fencing.

Due care has been taken with the siting, design and pricing of the proposed dwelling based upon current information and is correct at time of publication. This however, may change as a result of other influences such as; developer covenants, local, state or federal government requirements etc. Also, undetermined site conditions such as; tree removal, acoustics, bushfire, rock etc. may be excluded unless otherwise specified. Terms and conditions apply to campaigns and special offers. Plans and images are for illustrative purposes only and may not accurately depict the finished product. Some images may include products which are not supplied by Perry Homes and are used for display purposes only. Perry Homes (Aust) Pty Ltd. OBCC Act Lic. No.718748 NSW Lic No. 110970C