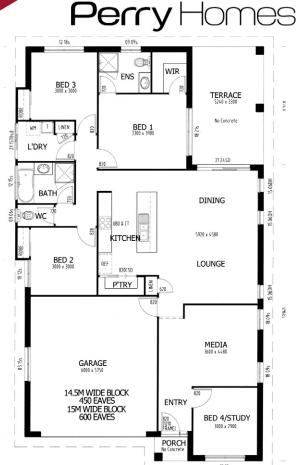

## Malibu 22 - Designer

Lot 822 Castaway Cres, Billy's Lookout, Teralba. Floor Area: 196m<sup>2</sup> Block Size: 589m<sup>2</sup>

- Site works allowance including 5000 litre water tank.
- Façade Prestige.
- Includes Perry Homes latest Prestige Inclusions.
- Heavy duty carpet & main floor tiles throughout.
- Westinghouse gourmet stainless steel appliances:
- Overhead cupboards & microwave space.
- Stone benchtop to kitchen
- Downlight fittings & LED light switches throughout.
- Remote control to panel lift garage door.
- Flyscreens to windows & sliding doors throughout.
- Coloured concrete to driveway, porch & terrace.
- Wall mounted clothesline.
- Powder coated letterbox.
- TV antenna including booster.
- Split system reverse cycle air-conditioning
- NBN fibre optic provision.

Note: Perry Homes has not made any allowance for turf, landscaping or fencing.

Due care has been taken with the siting, design and pricing of the proposed dwelling based upon current information and is correct at time of publication. This however, may change as a result of other influences such as; developer covenants, local, state or federal government requirements etc. Also, undetermined site conditions such as; tree removal, acoustics, bushfire, rock etc. may be excluded unless otherwise specified. Terms and conditions apply to campaigns and special offers. Plans and images are for illustrative purposes only and may not accurately depict the finished product. Some images may include products which are not supplied by Perry Homes and are used for display purposes only. Perry Homes (Aust) Pty Ltd. OBCC Act Lic. No.718748 NSW Lic No. 110970C