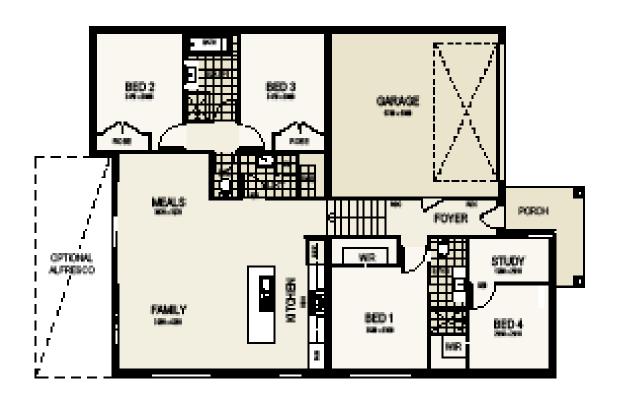

## Monaco 185

Lot 332 Cockle Crescent, Billy's Lookout Teralba

Ground Floor

Total Floor area

185.6lm² or 20 squares