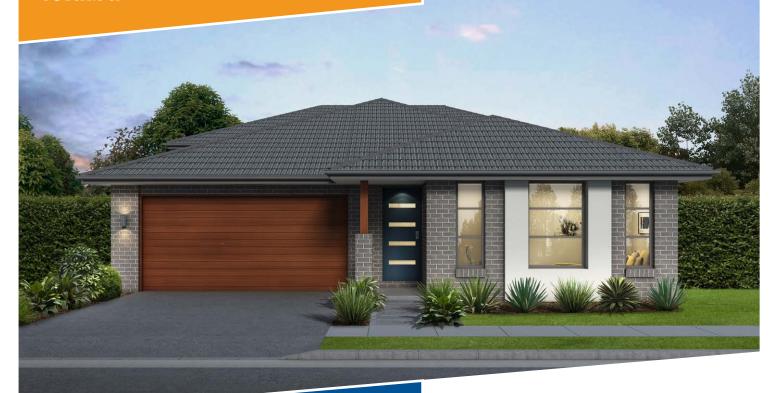

## Monaco 185

Metro facade

Lot size 640m<sup>2</sup>

\$533,539 incl land price \$220,000

Alpine Range

Split level designs for sloping sites

## Monaco 185

Lot 332 Cockle Crescent, Billy's Lookout Teralba

Ground Floor

Total Floor area

185.6lm² or 20 squares