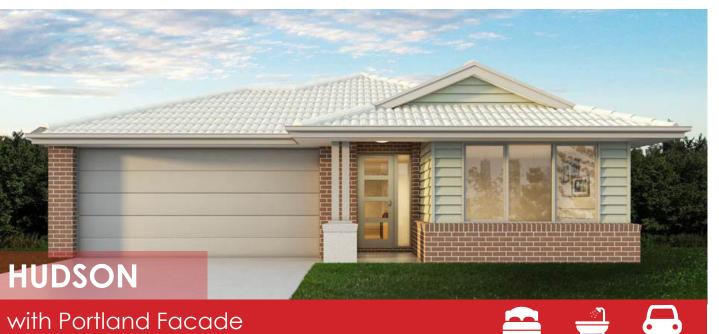

## HOUSE & LAND PACKAGE BY SIMONDS HOMES

LOT 832 BANYAN STREET, BILLYS LOOKOUT - TERALBA (610m2)

## THIS PRICE INCLUDES

- -Sectional Panelift Garage Door with remotes
- -Microwave & Dishwasher
- -Overhead Cupboards
- -Ducted Air Conditioning
- -Sealed Coloured Concrete Driveway & Path
- -All Site Costs & BASIX
- -20mm Kitchen & Bathroom Stone Benchtops
- -Floor Coverings Throughout
- -Alfresco
- -NBN Ready
- -Blinds & Flyscreens Throughout
- -Downlights