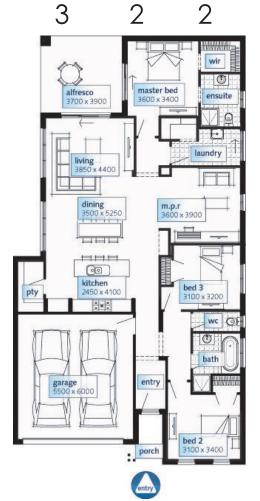

## -Plus much more....

| Area         | Size (m2) | Squares |
|--------------|-----------|---------|
| Ground Floor | 154.92    | 16.68   |
| Porch        | 3.60      | 0.39    |
| Alfresco     | 14.39     | 1.55    |
| Garage       | 36.25     | 3.90    |
| Total Area   | 209.16    | 22.51   |
| Width: 11.10 | Depth:    | 20.63   |