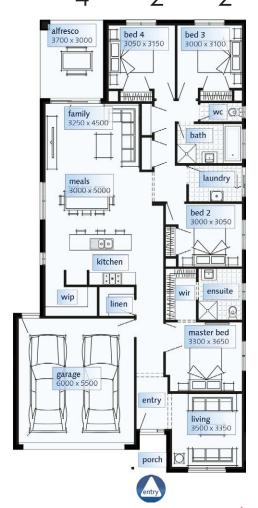

| Area         | Size (m2)    | Squares |
|--------------|--------------|---------|
| Ground Floor | 164.46       | 17.70   |
| Porch        | 2.87         | 0.31    |
| Alfresco     | 11.16        | 1.20    |
| Garage       | 36.24        | 3.90    |
| Total Area   | 214.73       | 23.11   |
| Width: 9.83  | Depth: 21.47 |         |