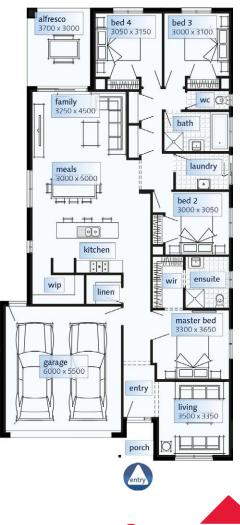

#### -Plus much more....

| Area                     |  | Size (m2) | Squares |
|--------------------------|--|-----------|---------|
| Ground Floor             |  | 164.46    | 17.70   |
| Porch                    |  | 2.87      | 0.31    |
| Alfresco                 |  | 11.16     | 1.20    |
| Garage                   |  | 36.24     | 3.90    |
| Total Area               |  | 214.73    | 23.11   |
| Width: 9.83 Depth: 21.47 |  |           |         |