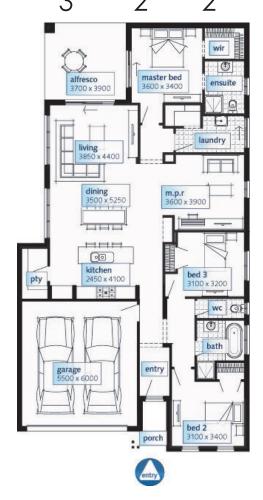

| Area         | Size (m2) | Squares |
|--------------|-----------|---------|
| Ground Floor | 154.92    | 16.68   |
| Porch        | 3.60      | 0.39    |
| Alfresco     | 14.39     | 1.55    |
| Garage       | 36.25     | 3.90    |
| Total Area   | 209.16    | 22.51   |
| Width: 11.10 | Depth:    | 20.63   |