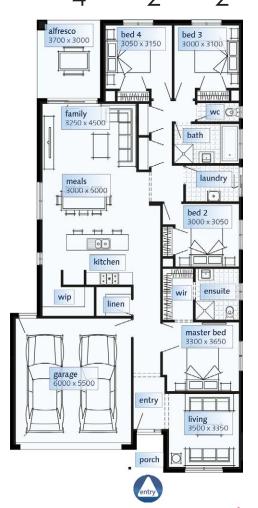

| Area         | Size (m2)    | Squares |
|--------------|--------------|---------|
| Ground Floor | 164.46       | 17.70   |
| Porch        | 2.87         | 0.31    |
| Alfresco     | 11.16        | 1.20    |
| Garage       | 36.24        | 3.90    |
| Total Area   | 214.73       | 23.11   |
| Width: 9.83  | Depth: 21.47 |         |