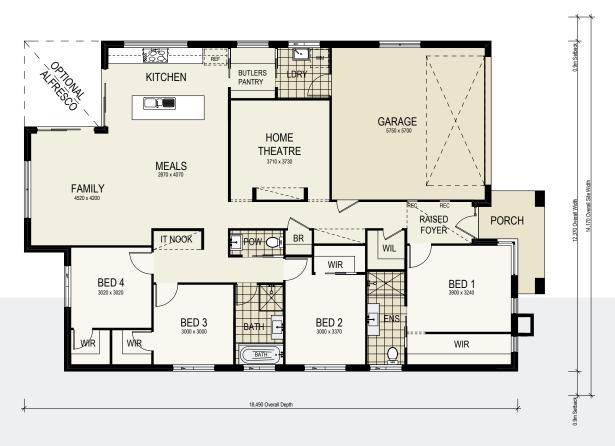

## Avalon 211 Metro

montgomeryhomes.com.au

TOTAL FLOOR AREA 19 squares or 181m<sup>2</sup>

LOT SIZE 597m<sup>2</sup>