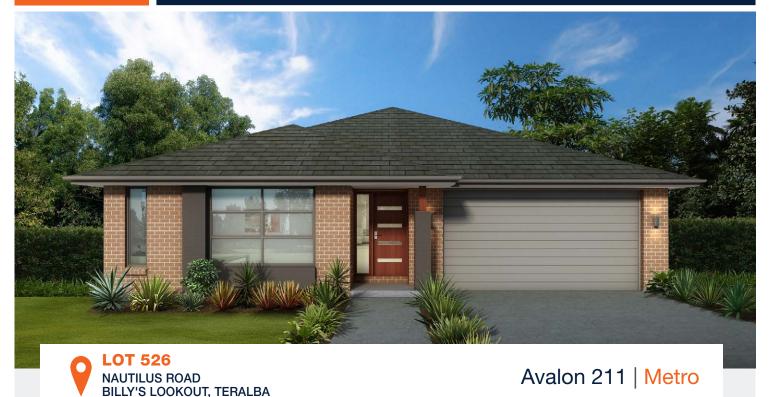

## HOUSE AND LAND PACKAGE

⊢⊐ 4 beds

2 baths

2 parks

**)** 

12 14m wi

LOT SIZE: 597m<sup>2</sup>

\$582,999

## Avalon 211 Metro

montgomeryhomes.com.au

TOTAL FLOOR AREA 19 squares or 181m<sup>2</sup>

LOT SIZE 597m<sup>2</sup>