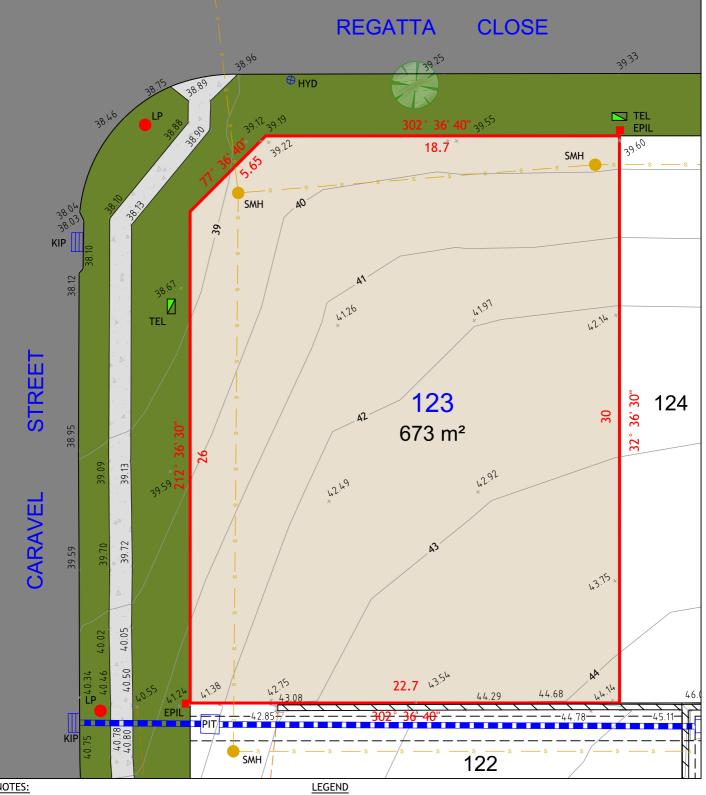

**CLOSE** 

STORMWATER PIPE

ADJACENT BOUNDARY

BOUNDARY LINE

EASEMENT

SEWER

FENCE

SEWER MANHOLE TELSTRA PIT ELECTRICAL PILLAR DRAINAGE PIT

40.82 40.80

40.73

109

- SERVICES LOCATED ONLY WHERE VISIBLE. 2.
- 3. THE BOUNDARIES AND UNDERGROUND SERVICES SHOWN ARE APPROXIMATE ONLY. FURTHER SURVEY WILL BE REQUIRED IF CONSTRUCTION IS TO TAKE PLACE ON OR ADJACENT TO THE BOUNDARIES.

UNIT 9 103 GLENWOOD DRIVE, THORNTON NSW 2322 Phone: 02 4964 4886

SEWER

FENCE

(C) EASEMENT TO DRAIN WATER 2 WIDE

TOP & TOE OF BANKS

13044-Sales\_2 Datum: Date: Scale:

AHD 01/08/2015 1:200 A4

DRAINAGE PIT

UNIT 9 103 GLENWOOD DRIVE, THORNTON NSW 2322 Phone: 02 4964 4886

AHD 01/08/2015 1:200 A4

AT THE SCALE/S STATED. THE PLAN MAY NOT BE SUITABLE FOR ANY OTHER PURPOSE OR FOR USE AT ANY OTHER SCALE/S.

SERVICES LOCATED ONLY WHERE VISIBLE. 2.

3. THE BOUNDARIES AND UNDERGROUND SERVICES SHOWN ARE APPROXIMATE ONLY. FURTHER SURVEY WILL BE REQUIRED IF CONSTRUCTION IS TO TAKE PLACE ON OR ADJACENT TO THE BOUNDARIES.

UNIT 9 103 GLENWOOD DRIVE, THORNTON NSW 2322 Phone: 02 4964 4886