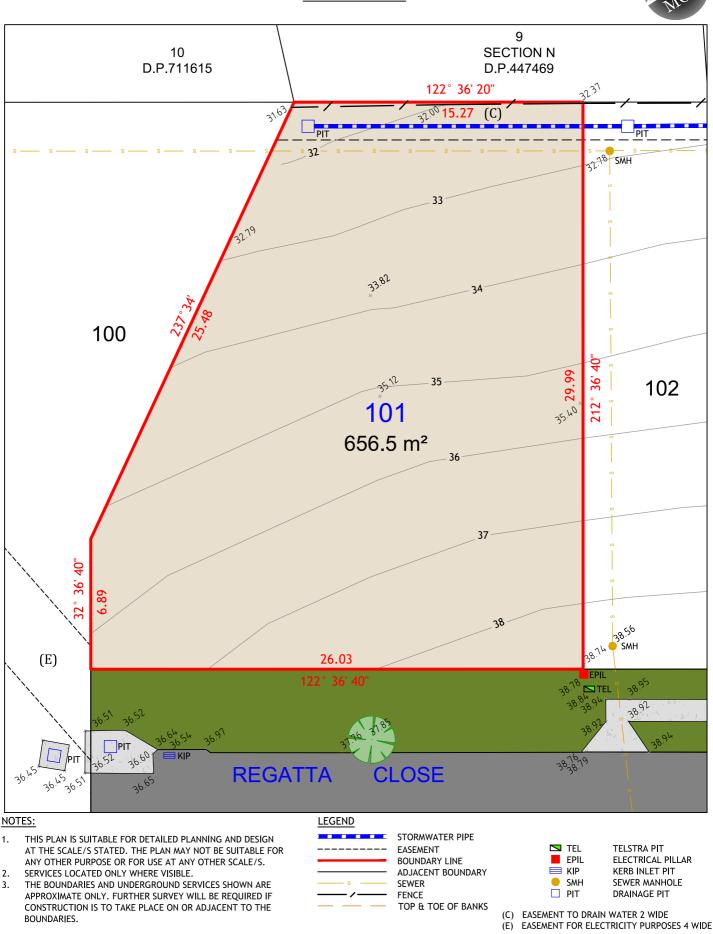

 Datum:
 AHD

 Date:
 01/0

 Scale:
 1:200

AHD 01/08/2015 1:200 A4 Project No 13044 Drawing No Rev 1

- 1. AT THE SCALE/S STATED. THE PLAN MAY NOT BE SUITABLE FOR ANY OTHER PURPOSE OR FOR USE AT ANY OTHER SCALE/S. SERVICES LOCATED ONLY WHERE VISIBLE. 2.
- 3. THE BOUNDARIES AND UNDERGROUND SERVICES SHOWN ARE APPROXIMATE ONLY. FURTHER SURVEY WILL BE REQUIRED IF CONSTRUCTION IS TO TAKE PLACE ON OR ADJACENT TO THE BOUNDARIES.

#### NOTES:

- 1. THIS PLAN IS SUITABLE FOR DETAILED PLANNING AND DESIGN AT THE SCALE/S STATED. THE PLAN MAY NOT BE SUITABLE FOR ANY OTHER PURPOSE OR FOR USE AT ANY OTHER SCALE/S.
- SERVICES LOCATED ONLY WHERE VISIBLE. 2.
- 3. THE BOUNDARIES AND UNDERGROUND SERVICES SHOWN ARE APPROXIMATE ONLY. FURTHER SURVEY WILL BE REQUIRED IF CONSTRUCTION IS TO TAKE PLACE ON OR ADJACENT TO THE BOUNDARIES.

- AT THE SCALE/S STATED. THE PLAN MAY NOT BE SUITABLE FOR ANY OTHER PURPOSE OR FOR USE AT ANY OTHER SCALE/S. 2. SERVICES LOCATED ONLY WHERE VISIBLE.
- 3. THE BOUNDARIES AND UNDERGROUND SERVICES SHOWN ARE APPROXIMATE ONLY. FURTHER SURVEY WILL BE REQUIRED IF CONSTRUCTION IS TO TAKE PLACE ON OR ADJACENT TO THE BOUNDARIES.