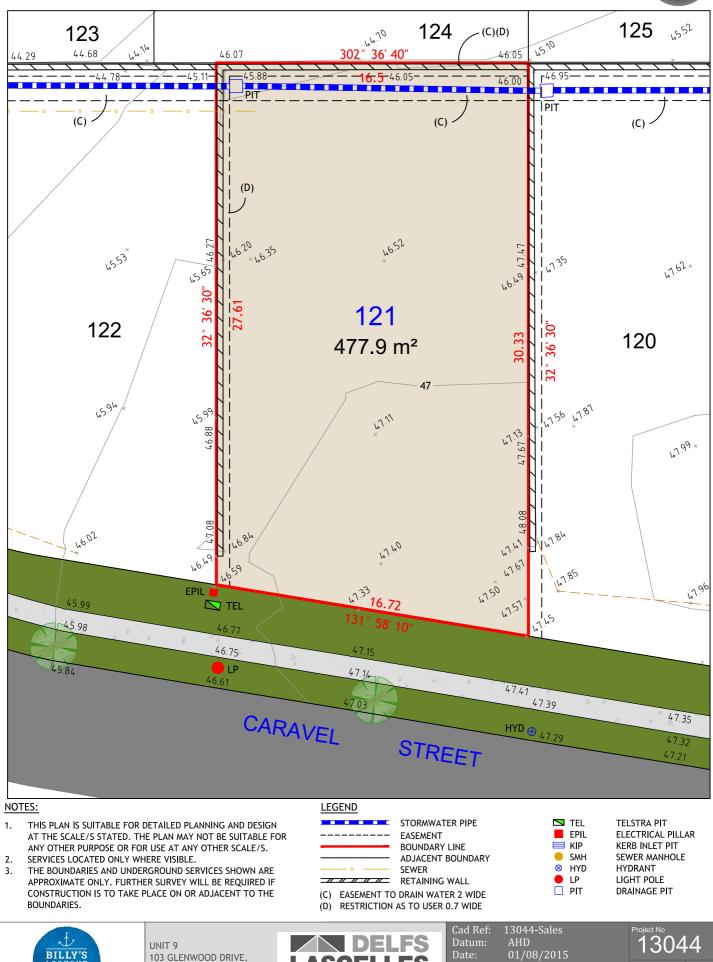

8

ELECTRICAL PILLAR KERB INLET PIT SEWER MANHOLE HYDRANT LIGHT POLE

KERB INLET PIT SEWER MANHOLE

ANY OTHER PURPOSE OR FOR USE AT ANY OTHER SCALE/S. SERVICES LOCATED ONLY WHERE VISIBLE. 2.

3. THE BOUNDARIES AND UNDERGROUND SERVICES SHOWN ARE APPROXIMATE ONLY. FURTHER SURVEY WILL BE REQUIRED IF CONSTRUCTION IS TO TAKE PLACE ON OR ADJACENT TO THE BOUNDARIES.

UNIT 9 103 GLENWOOD DRIVE, THORNTON NSW 2322 Phone: 02 4964 4886

s

\_\_\_\_\_

BOUNDARY LINE

RETAINING WALL

SEWER

(D) RESTRICTION AS TO USER 0.7 WIDE

ADJACENT BOUNDARY