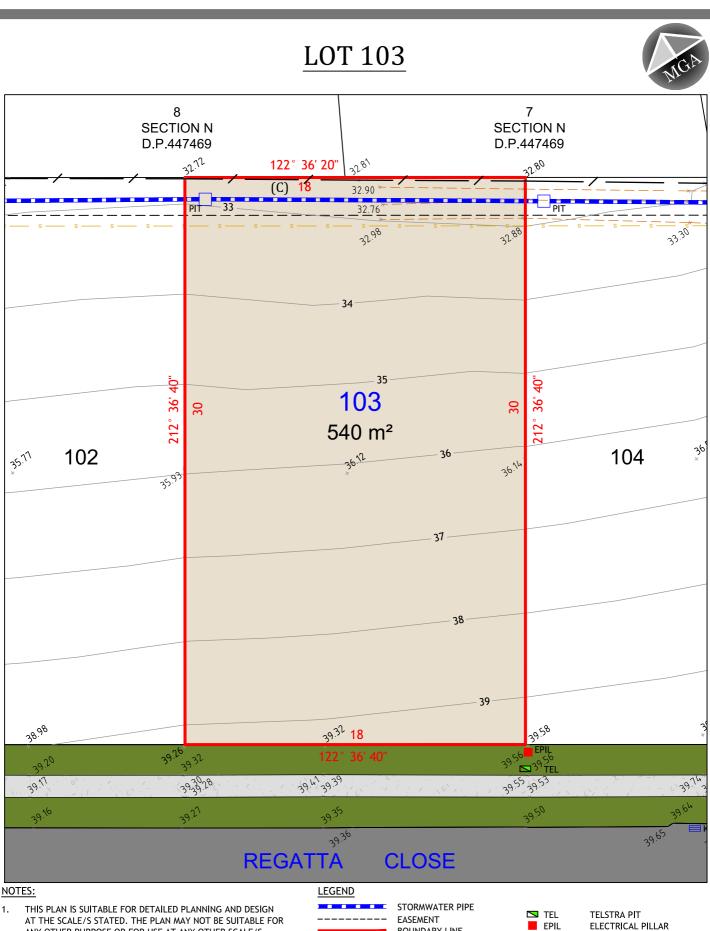

 Datum:
 AHD

 Date:
 01/0

 Scale:
 1:200

AHD 01/08/2015 1:200 A4 Project No 13044 Drawing No Rev 1

- 1. AT THE SCALE/S STATED. THE PLAN MAY NOT BE SUITABLE FOR ANY OTHER PURPOSE OR FOR USE AT ANY OTHER SCALE/S. SERVICES LOCATED ONLY WHERE VISIBLE. 2.
- 3. THE BOUNDARIES AND UNDERGROUND SERVICES SHOWN ARE APPROXIMATE ONLY. FURTHER SURVEY WILL BE REQUIRED IF CONSTRUCTION IS TO TAKE PLACE ON OR ADJACENT TO THE BOUNDARIES.

#### NOTES:

- 1. THIS PLAN IS SUITABLE FOR DETAILED PLANNING AND DESIGN AT THE SCALE/S STATED. THE PLAN MAY NOT BE SUITABLE FOR ANY OTHER PURPOSE OR FOR USE AT ANY OTHER SCALE/S.
- SERVICES LOCATED ONLY WHERE VISIBLE. 2.
- 3. THE BOUNDARIES AND UNDERGROUND SERVICES SHOWN ARE APPROXIMATE ONLY. FURTHER SURVEY WILL BE REQUIRED IF CONSTRUCTION IS TO TAKE PLACE ON OR ADJACENT TO THE BOUNDARIES.

- AT THE SCALE/S STATED. THE PLAN MAY NOT BE SUITABLE FOR ANY OTHER PURPOSE OR FOR USE AT ANY OTHER SCALE/S. 2. SERVICES LOCATED ONLY WHERE VISIBLE.
- 3. THE BOUNDARIES AND UNDERGROUND SERVICES SHOWN ARE APPROXIMATE ONLY. FURTHER SURVEY WILL BE REQUIRED IF CONSTRUCTION IS TO TAKE PLACE ON OR ADJACENT TO THE BOUNDARIES.