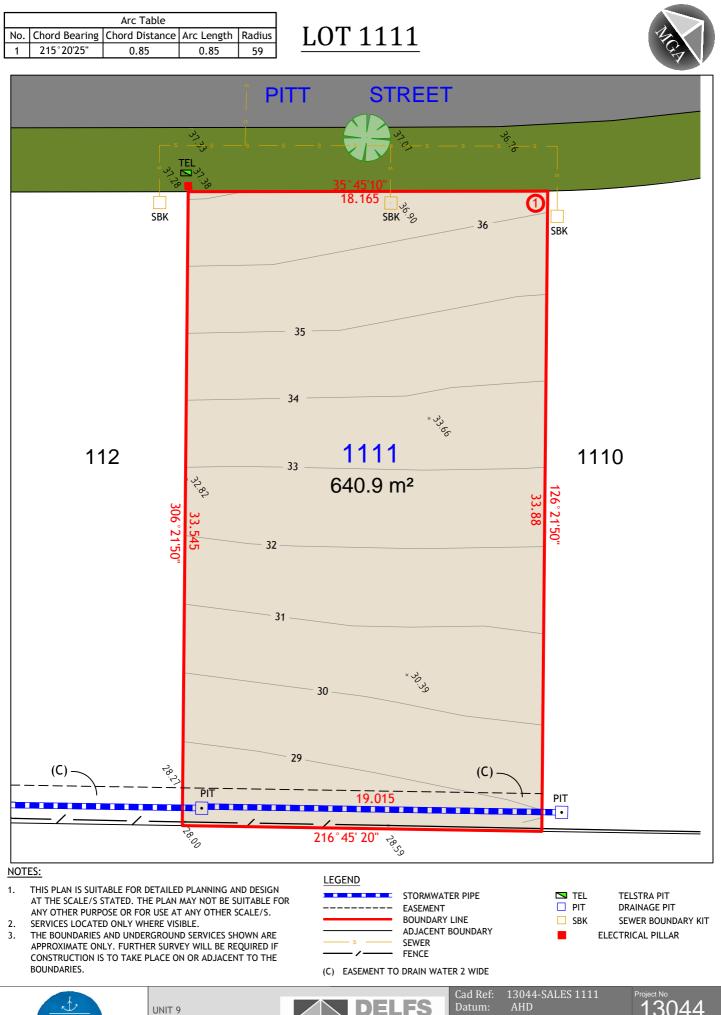

#### NOTES:

1. THIS PLAN IS SUITABLE FOR DETAILED PLANNING AND DESIGN AT THE SCALE/S STATED. THE PLAN MAY NOT BE SUITABLE FOR ANY OTHER PURPOSE OR FOR USE AT ANY OTHER SCALE/S.

SERVICES LOCATED ONLY WHERE VISIBLE. 2.

3. THE BOUNDARIES AND UNDERGROUND SERVICES SHOWN ARE APPROXIMATE ONLY. FURTHER SURVEY WILL BE REQUIRED IF CONSTRUCTION IS TO TAKE PLACE ON OR ADJACENT TO THE BOUNDARIES.

UNIT 9 103 GLENWOOD DRIVE, THORNTON NSW 2322 Phone: 02 4964 4886