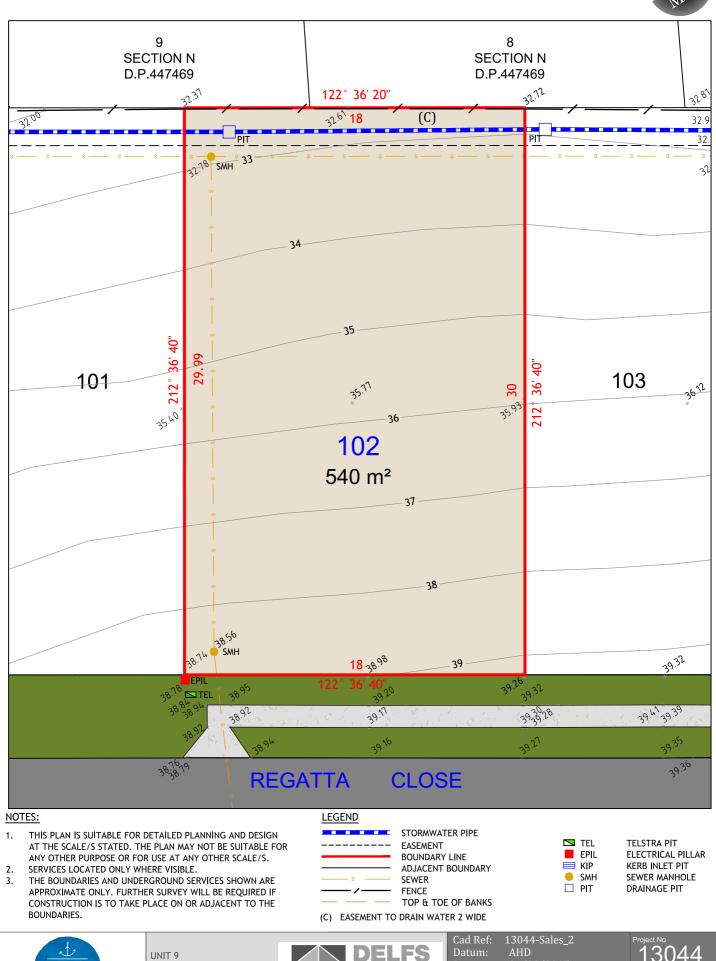

 Datum:
 AHD

 Date:
 01/0

 Scale:
 1:200

AHD 01/08/2015 1:200 A4 Project No 13044 Drawing No Rev 1

- 1. AT THE SCALE/S STATED. THE PLAN MAY NOT BE SUITABLE FOR ANY OTHER PURPOSE OR FOR USE AT ANY OTHER SCALE/S. SERVICES LOCATED ONLY WHERE VISIBLE. 2.
- 3. THE BOUNDARIES AND UNDERGROUND SERVICES SHOWN ARE APPROXIMATE ONLY. FURTHER SURVEY WILL BE REQUIRED IF CONSTRUCTION IS TO TAKE PLACE ON OR ADJACENT TO THE BOUNDARIES.

#### NOTES:

- 1. THIS PLAN IS SUITABLE FOR DETAILED PLANNING AND DESIGN AT THE SCALE/S STATED. THE PLAN MAY NOT BE SUITABLE FOR ANY OTHER PURPOSE OR FOR USE AT ANY OTHER SCALE/S.
- SERVICES LOCATED ONLY WHERE VISIBLE. 2.
- 3. THE BOUNDARIES AND UNDERGROUND SERVICES SHOWN ARE APPROXIMATE ONLY. FURTHER SURVEY WILL BE REQUIRED IF CONSTRUCTION IS TO TAKE PLACE ON OR ADJACENT TO THE BOUNDARIES.

- AT THE SCALE/S STATED. THE PLAN MAY NOT BE SUITABLE FOR ANY OTHER PURPOSE OR FOR USE AT ANY OTHER SCALE/S. 2. SERVICES LOCATED ONLY WHERE VISIBLE.
- 3. THE BOUNDARIES AND UNDERGROUND SERVICES SHOWN ARE APPROXIMATE ONLY. FURTHER SURVEY WILL BE REQUIRED IF CONSTRUCTION IS TO TAKE PLACE ON OR ADJACENT TO THE BOUNDARIES.