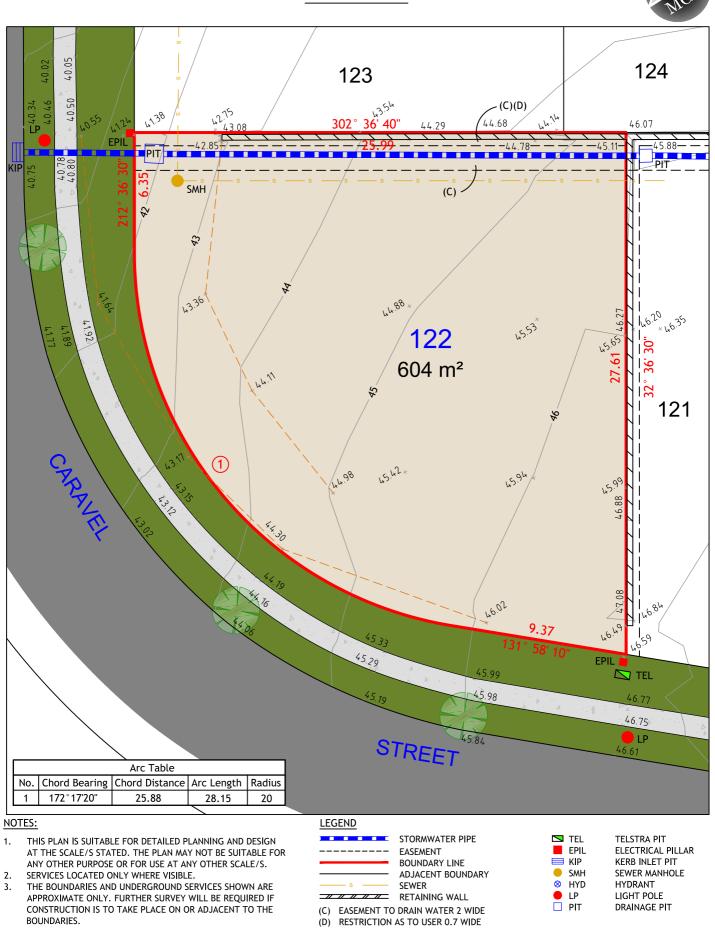

UNIT 9 103 GLENWOOD DRIVE, THORNTON NSW 2322 Phone: 02 4964 4886

ad Ref: 1304 atum: AHE ate: 01/0 cale: 1:20

13044-Sales\_2 AHD 01/08/2015 1:200 A4

3044

1

Revisio

EILLY'S DOCKOUT EST. 2015 The MACOUNT

UNIT 9 103 GLENWOOD DRIVE, THORNTON NSW 2322 Phone: 02 4964 4886 
 Cad Ref:
 13044

 Datum:
 AHD

 Date:
 01/0

 Scale:
 1:200

AHD 01/08/2015 1:200 A4 Project No 13044 Drawing No Rev 1

- 1. AT THE SCALE/S STATED. THE PLAN MAY NOT BE SUITABLE FOR ANY OTHER PURPOSE OR FOR USE AT ANY OTHER SCALE/S. SERVICES LOCATED ONLY WHERE VISIBLE. 2.
- 3. THE BOUNDARIES AND UNDERGROUND SERVICES SHOWN ARE APPROXIMATE ONLY. FURTHER SURVEY WILL BE REQUIRED IF CONSTRUCTION IS TO TAKE PLACE ON OR ADJACENT TO THE BOUNDARIES.

UNIT 9 103 GLENWOOD DRIVE, THORNTON NSW 2322 Phone: 02 4964 4886

BOUNDARY LINE

SEWER

FENCE

(C) EASEMENT TO DRAIN WATER 2 WIDE

ADJACENT BOUNDARY

TOP & TOE OF BANKS

13044-Sales\_2 Datum: Date: Scale:

AHD 01/08/2015 1:200 A4

D PIT

DRAINAGE PIT

SERVICES LOCATED ONLY WHERE VISIBLE. 2.

3. THE BOUNDARIES AND UNDERGROUND SERVICES SHOWN ARE APPROXIMATE ONLY. FURTHER SURVEY WILL BE REQUIRED IF CONSTRUCTION IS TO TAKE PLACE ON OR ADJACENT TO THE BOUNDARIES.

UNIT 9 103 GLENWOOD DRIVE, THORNTON NSW 2322 Phone: 02 4964 4886

(C) EASEMENT TO DRAIN WATER 2 WIDE Datum: Date:

ADJACENT BOUNDARY

TOP & TOE OF BANKS

SEWER

FENCE

13044-Sales\_2 AHD 01/08/2015 1:200 A4

D PIT

ELECTRICAL PILLAR DRAINAGE PIT

#### NOTES:

- 1. THIS PLAN IS SUITABLE FOR DETAILED PLANNING AND DESIGN AT THE SCALE/S STATED. THE PLAN MAY NOT BE SUITABLE FOR ANY OTHER PURPOSE OR FOR USE AT ANY OTHER SCALE/S.
- SERVICES LOCATED ONLY WHERE VISIBLE. 2.
- 3. THE BOUNDARIES AND UNDERGROUND SERVICES SHOWN ARE APPROXIMATE ONLY. FURTHER SURVEY WILL BE REQUIRED IF CONSTRUCTION IS TO TAKE PLACE ON OR ADJACENT TO THE BOUNDARIES.