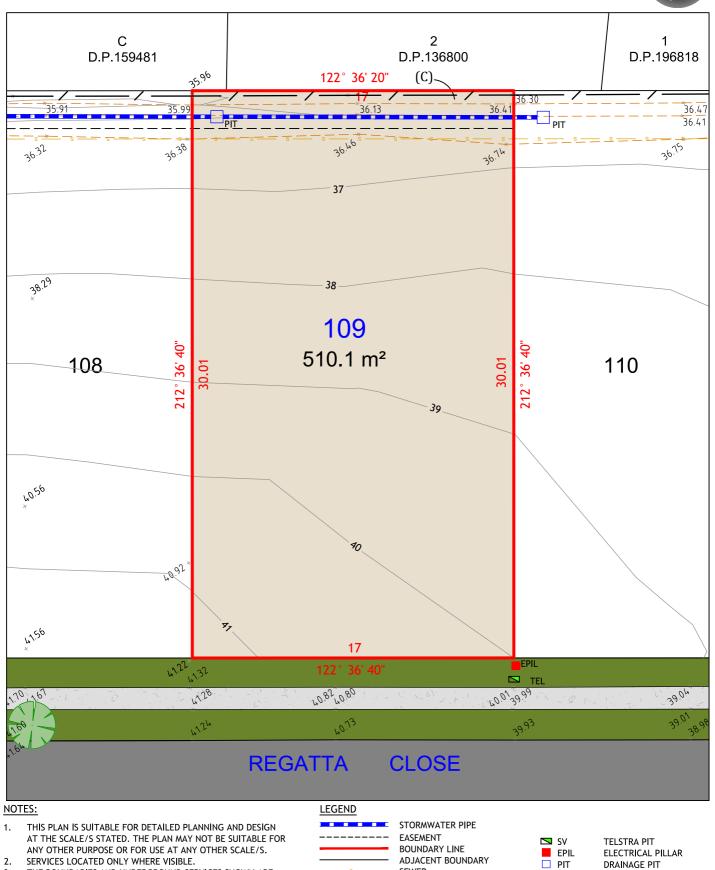

#### NOTES:

- 1. THIS PLAN IS SUITABLE FOR DETAILED PLANNING AND DESIGN AT THE SCALE/S STATED. THE PLAN MAY NOT BE SUITABLE FOR ANY OTHER PURPOSE OR FOR USE AT ANY OTHER SCALE/S.
- SERVICES LOCATED ONLY WHERE VISIBLE. 2.
- 3. THE BOUNDARIES AND UNDERGROUND SERVICES SHOWN ARE APPROXIMATE ONLY. FURTHER SURVEY WILL BE REQUIRED IF CONSTRUCTION IS TO TAKE PLACE ON OR ADJACENT TO THE BOUNDARIES.

#### NOTES:

1. THIS PLAN IS SUITABLE FOR DETAILED PLANNING AND DESIGN AT THE SCALE/S STATED. THE PLAN MAY NOT BE SUITABLE FOR ANY OTHER PURPOSE OR FOR USE AT ANY OTHER SCALE/S.

SERVICES LOCATED ONLY WHERE VISIBLE. 2.

3. THE BOUNDARIES AND UNDERGROUND SERVICES SHOWN ARE APPROXIMATE ONLY. FURTHER SURVEY WILL BE REQUIRED IF CONSTRUCTION IS TO TAKE PLACE ON OR ADJACENT TO THE BOUNDARIES.

UNIT 9 103 GLENWOOD DRIVE, THORNTON NSW 2322 Phone: 02 4964 4886