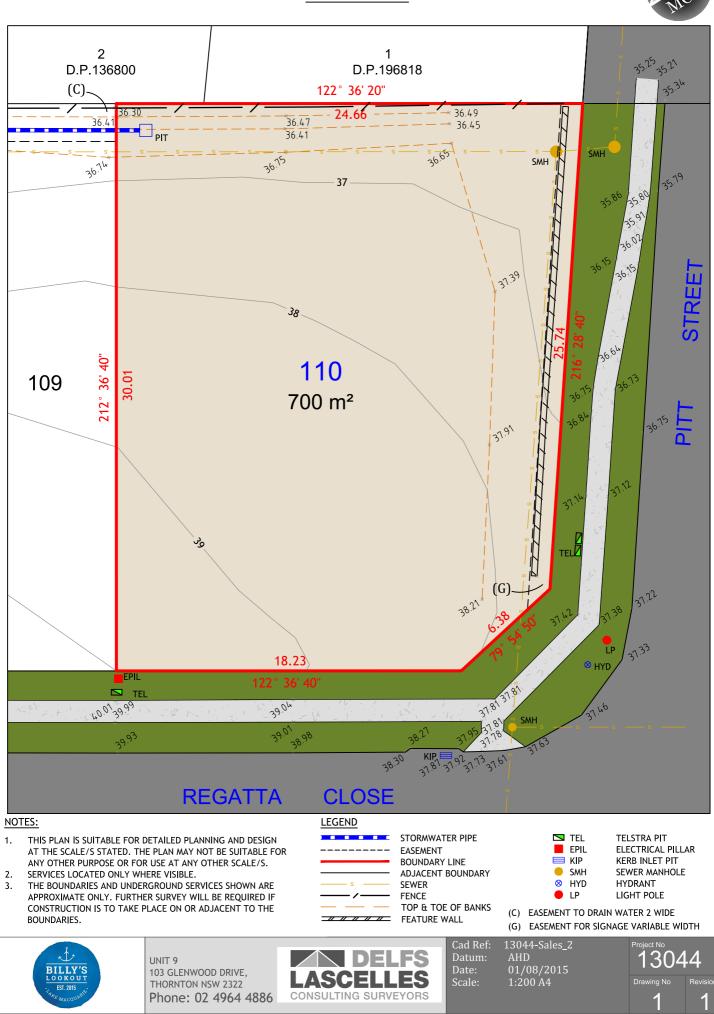

#### NOTES:

- 1. THIS PLAN IS SUITABLE FOR DETAILED PLANNING AND DESIGN AT THE SCALE/S STATED. THE PLAN MAY NOT BE SUITABLE FOR ANY OTHER PURPOSE OR FOR USE AT ANY OTHER SCALE/S.
- SERVICES LOCATED ONLY WHERE VISIBLE. 2.
- 3. THE BOUNDARIES AND UNDERGROUND SERVICES SHOWN ARE APPROXIMATE ONLY. FURTHER SURVEY WILL BE REQUIRED IF CONSTRUCTION IS TO TAKE PLACE ON OR ADJACENT TO THE BOUNDARIES.

- SERVICES LOCATED ONLY WHERE VISIBLE. 2.
- 3. THE BOUNDARIES AND UNDERGROUND SERVICES SHOWN ARE APPROXIMATE ONLY. FURTHER SURVEY WILL BE REQUIRED IF CONSTRUCTION IS TO TAKE PLACE ON OR ADJACENT TO THE BOUNDARIES.

3. THE BOUNDARIES AND UNDERGROUND SERVICES SHOWN ARE APPROXIMATE ONLY. FURTHER SURVEY WILL BE REQUIRED IF CONSTRUCTION IS TO TAKE PLACE ON OR ADJACENT TO THE BOUNDARIES.

UNIT 9 103 GLENWOOD DRIVE, THORNTON NSW 2322 Phone: 02 4964 4886