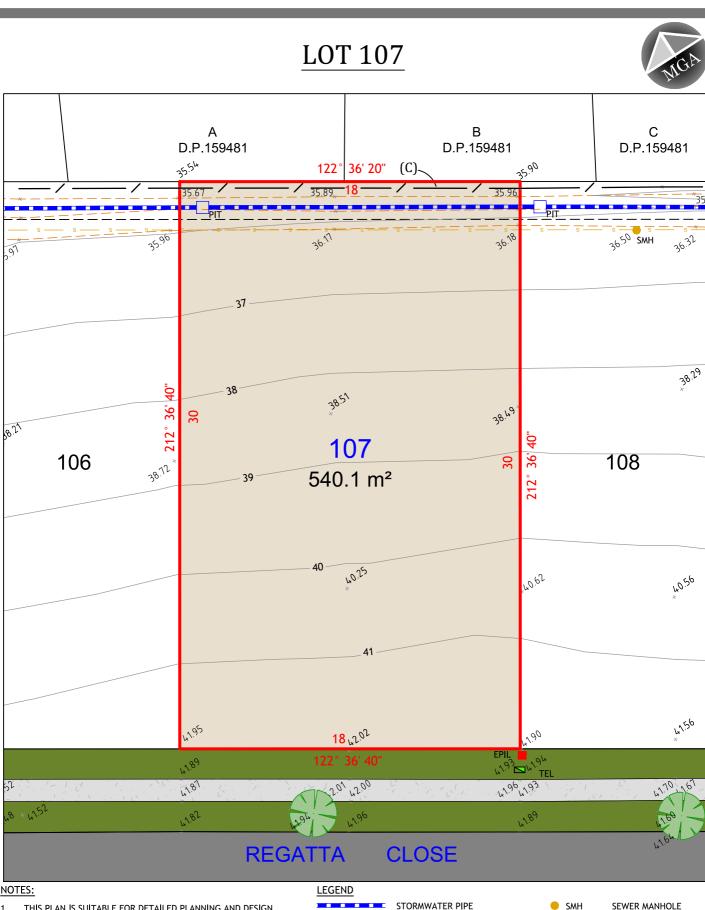

🗖 sv

EPIL

SEWER MANHOLE TELSTRA PIT ELECTRICAL PILLAR DRAINAGE PIT

38

38.29

108

510.1 m<sup>2</sup>

40.56

41.56

17

41.70 1.67

1 47.6

LEGEND

REGATTA

40

5^

40.25

42.02

01 200

41.96

1. THIS PLAN IS SUITABLE FOR DETAILED PLANNING AND DESIGN AT THE SCALE/S STATED. THE PLAN MAY NOT BE SUITABLE FOR ANY OTHER PURPOSE OR FOR USE AT ANY OTHER SCALE/S.

38.<sup>49</sup>

212°36\40"

30

40.62

1.90

EPIL HANNER

41.89

41.96,193

107

- SERVICES LOCATED ONLY WHERE VISIBLE. 2.
- 3. THE BOUNDARIES AND UNDERGROUND SERVICES SHOWN ARE APPROXIMATE ONLY. FURTHER SURVEY WILL BE REQUIRED IF CONSTRUCTION IS TO TAKE PLACE ON OR ADJACENT TO THE BOUNDARIES.