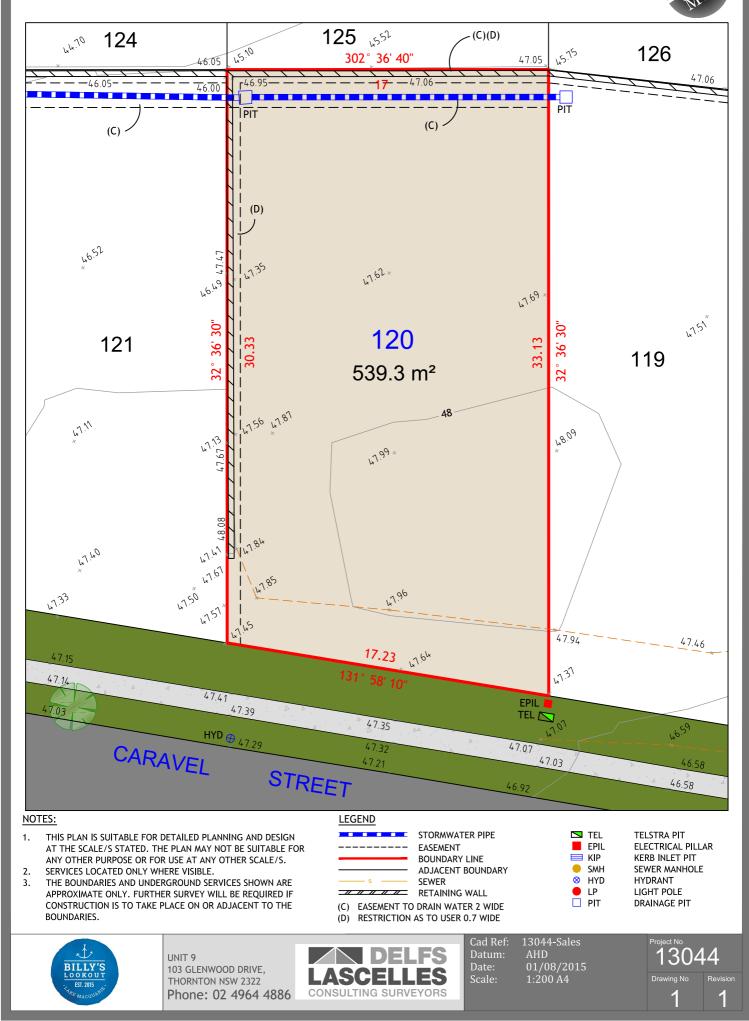

#### NOTES:

1. THIS PLAN IS SUITABLE FOR DETAILED PLANNING AND DESIGN AT THE SCALE/S STATED. THE PLAN MAY NOT BE SUITABLE FOR ANY OTHER PURPOSE OR FOR USE AT ANY OTHER SCALE/S.

SERVICES LOCATED ONLY WHERE VISIBLE. 2.

3. THE BOUNDARIES AND UNDERGROUND SERVICES SHOWN ARE APPROXIMATE ONLY. FURTHER SURVEY WILL BE REQUIRED IF CONSTRUCTION IS TO TAKE PLACE ON OR ADJACENT TO THE BOUNDARIES.

UNIT 9 103 GLENWOOD DRIVE, THORNTON NSW 2322 Phone: 02 4964 4886