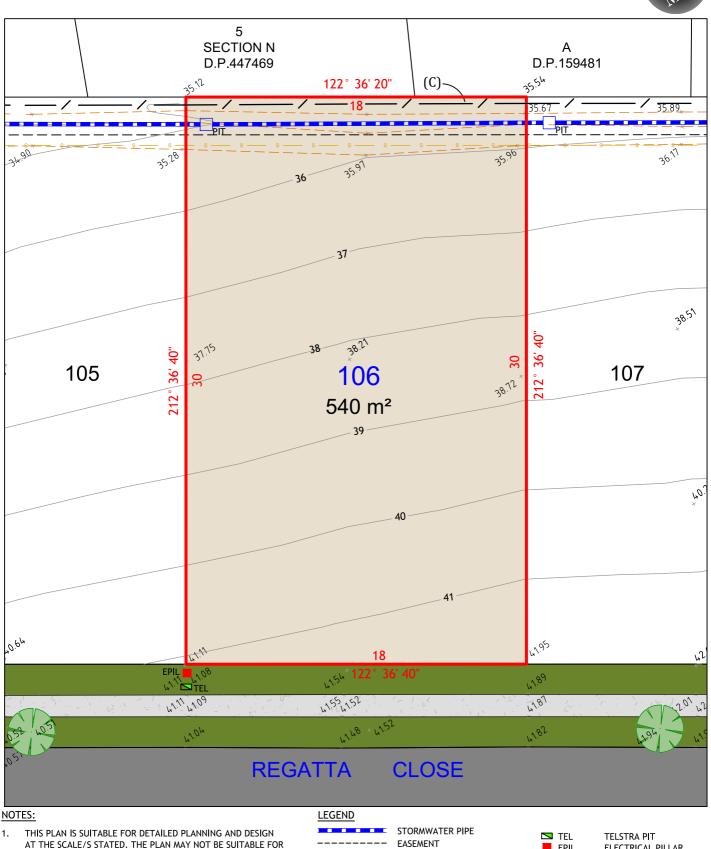

UNIT 9 103 GLENWOOD DRIVE, THORNTON NSW 2322 Phone: 02 4964 4886

EASEMENT BOUNDARY LINE ADJACENT BOUNDARY SEWER FENCE

TOP & TOE OF BANKS

Datum: Date:

(C) EASEMENT TO DRAIN WATER 2 WIDE

13044-Sales\_2 AHD 01/08/2015 1:200 A4

🗖 sv

EPIL

SEWER MANHOLE TELSTRA PIT ELECTRICAL PILLAR DRAINAGE PIT

38

38.29

108

510.1 m<sup>2</sup>

40.56

- SERVICES LOCATED ONLY WHERE VISIBLE. 2.
- 3. THE BOUNDARIES AND UNDERGROUND SERVICES SHOWN ARE APPROXIMATE ONLY. FURTHER SURVEY WILL BE REQUIRED IF CONSTRUCTION IS TO TAKE PLACE ON OR ADJACENT TO THE BOUNDARIES.

UNIT 9 103 GLENWOOD DRIVE, THORNTON NSW 2322 Phone: 02 4964 4886

CONSULTING SURVEYORS

Datum: Date:

13044-Sales\_2 AHD 01/08/2015

6

30.01 212°36'

40.92

4.22 41.32