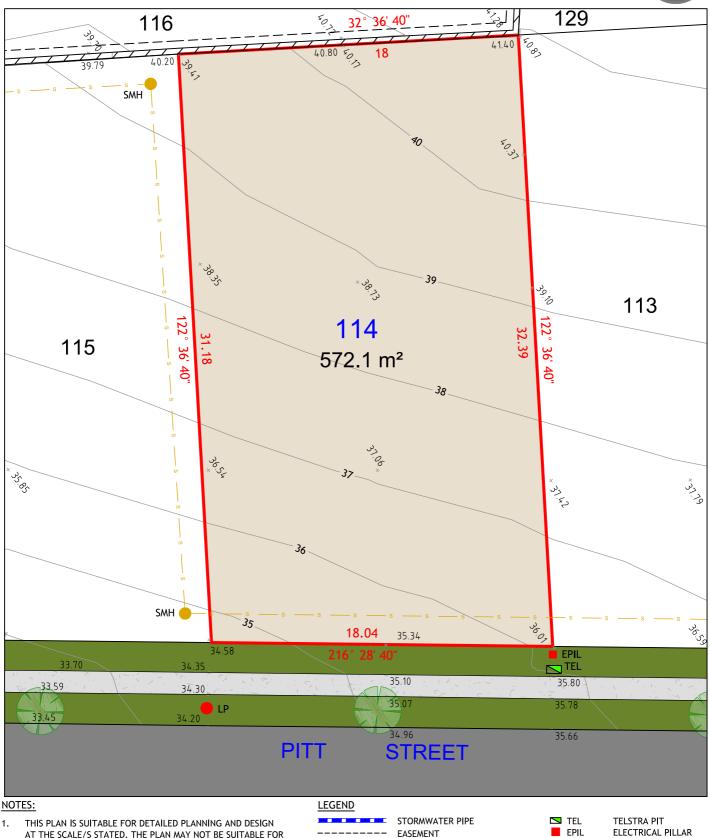

UNIT 9 103 GLENWOOD DRIVE, THORNTON NSW 2322 Phone: 02 4964 4886

CONSULTING SURVEYORS

Datum: Date:

13044-Sales\_2 AHD 01/08/2015

6

30.01 212°36'

40.92

4.22 41.32

128

41.24

SWH

EPIL

DIT

SV 🖂

39

41

**CLOSE** 

STORMWATER PIPE

ADJACENT BOUNDARY

BOUNDARY LINE

EASEMENT

SEWER

FENCE

SEWER MANHOLE TELSTRA PIT ELECTRICAL PILLAR DRAINAGE PIT

40.82 40.80

40.73

109

- SERVICES LOCATED ONLY WHERE VISIBLE. 2.
- 3. THE BOUNDARIES AND UNDERGROUND SERVICES SHOWN ARE APPROXIMATE ONLY. FURTHER SURVEY WILL BE REQUIRED IF CONSTRUCTION IS TO TAKE PLACE ON OR ADJACENT TO THE BOUNDARIES.

UNIT 9 103 GLENWOOD DRIVE, THORNTON NSW 2322 Phone: 02 4964 4886

SEWER

FENCE

(C) EASEMENT TO DRAIN WATER 2 WIDE

TOP & TOE OF BANKS

13044-Sales\_2 Datum: Date: Scale:

AHD 01/08/2015 1:200 A4

DRAINAGE PIT