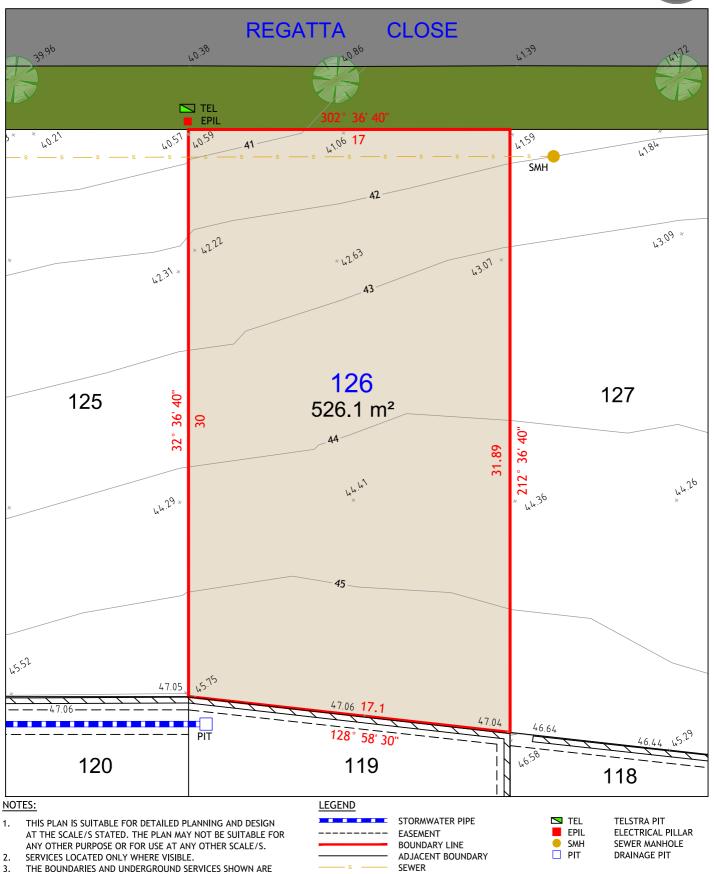

**CLOSE** 

STORMWATER PIPE

ADJACENT BOUNDARY

BOUNDARY LINE

EASEMENT

SEWER

FENCE

SEWER MANHOLE TELSTRA PIT ELECTRICAL PILLAR DRAINAGE PIT

#### NOTES:

- 1. THIS PLAN IS SUITABLE FOR DETAILED PLANNING AND DESIGN AT THE SCALE/S STATED. THE PLAN MAY NOT BE SUITABLE FOR ANY OTHER PURPOSE OR FOR USE AT ANY OTHER SCALE/S.
- SERVICES LOCATED ONLY WHERE VISIBLE. 2.
- 3. THE BOUNDARIES AND UNDERGROUND SERVICES SHOWN ARE APPROXIMATE ONLY. FURTHER SURVEY WILL BE REQUIRED IF CONSTRUCTION IS TO TAKE PLACE ON OR ADJACENT TO THE BOUNDARIES.