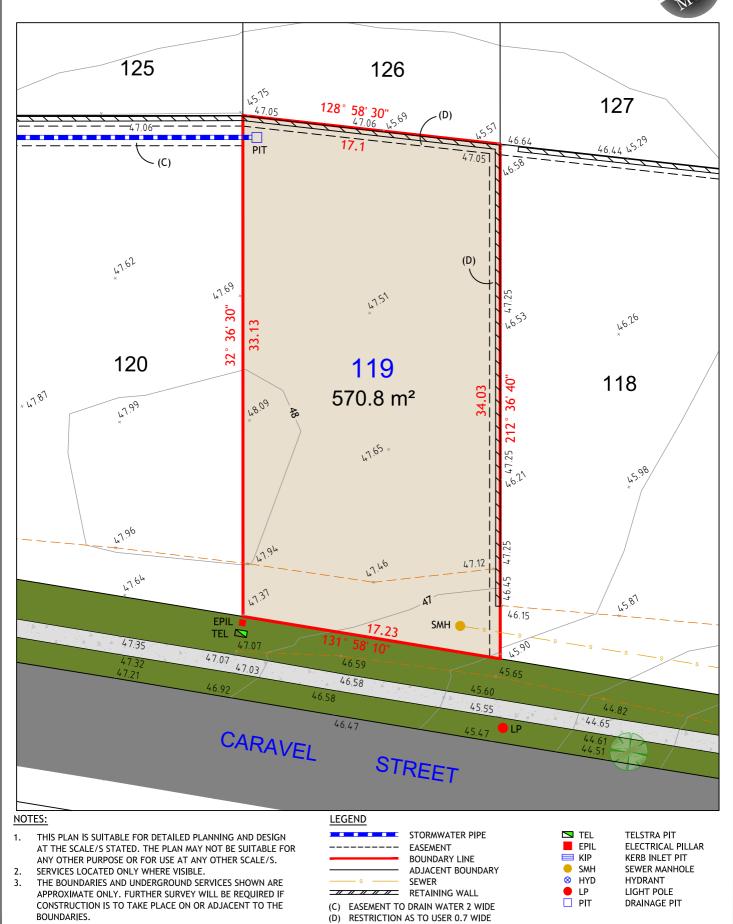

- SERVICES LOCATED ONLY WHERE VISIBLE. 2.
- 3. THE BOUNDARIES AND UNDERGROUND SERVICES SHOWN ARE APPROXIMATE ONLY. FURTHER SURVEY WILL BE REQUIRED IF CONSTRUCTION IS TO TAKE PLACE ON OR ADJACENT TO THE BOUNDARIES.

3. THE BOUNDARIES AND UNDERGROUND SERVICES SHOWN ARE APPROXIMATE ONLY. FURTHER SURVEY WILL BE REQUIRED IF CONSTRUCTION IS TO TAKE PLACE ON OR ADJACENT TO THE BOUNDARIES.

UNIT 9 103 GLENWOOD DRIVE, THORNTON NSW 2322 Phone: 02 4964 4886