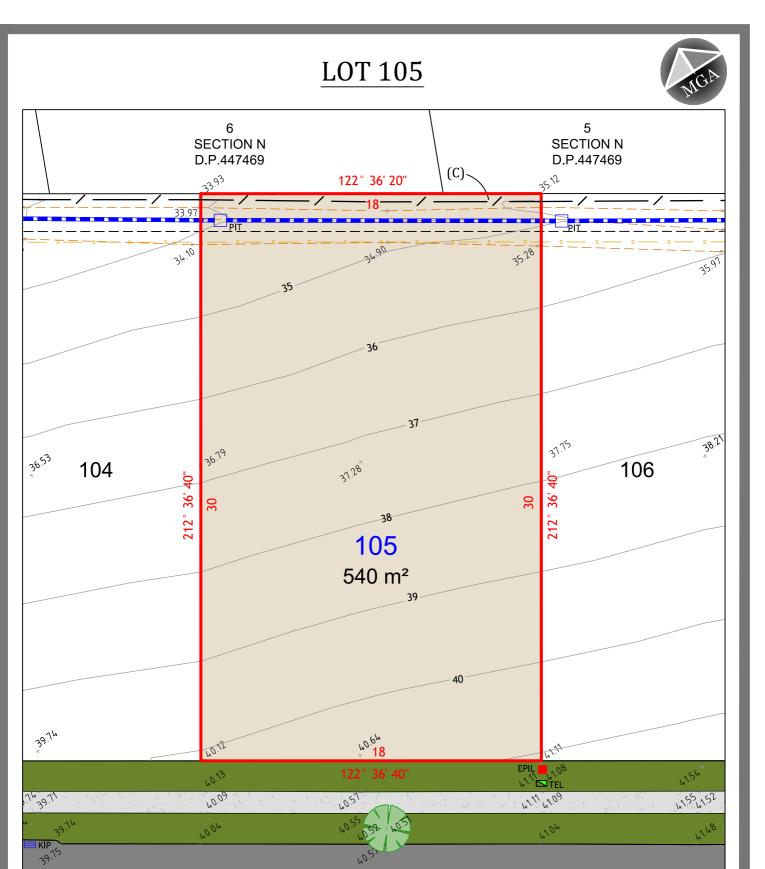

UNIT 9 103 GLENWOOD DRIVE, THORNTON NSW 2322 Phone: 02 4964 4886

Cad Ref: 130 Datum: AH Date: 01 Scale: 1:2

BOUNDARY LINE

SEWER

FENCE

(C) EASEMENT TO DRAIN WATER 2 WIDE

ADJACENT BOUNDARY

TOP & TOE OF BANKS

13044-Sales\_2 AHD 01/08/2015 1:200 A4

EPIL

TELSTRA PIT ELECTRICAL PILLAR DRAINAGE PIT

> 3044 <sup>ving No Revision</sup> 1 1

#### NOTES:

- 1. THIS PLAN IS SUITABLE FOR DETAILED PLANNING AND DESIGN AT THE SCALE/S STATED. THE PLAN MAY NOT BE SUITABLE FOR ANY OTHER PURPOSE OR FOR USE AT ANY OTHER SCALE/S.
- SERVICES LOCATED ONLY WHERE VISIBLE. 2.
- 3. THE BOUNDARIES AND UNDERGROUND SERVICES SHOWN ARE APPROXIMATE ONLY. FURTHER SURVEY WILL BE REQUIRED IF CONSTRUCTION IS TO TAKE PLACE ON OR ADJACENT TO THE BOUNDARIES.

UNIT 9 103 GLENWOOD DRIVE, THORNTON NSW 2322 Phone: 02 4964 4886

EASEMENT BOUNDARY LINE ADJACENT BOUNDARY SEWER FENCE

TOP & TOE OF BANKS

Datum: Date:

(C) EASEMENT TO DRAIN WATER 2 WIDE

13044-Sales\_2 AHD 01/08/2015 1:200 A4

🗖 sv

EPIL

SEWER MANHOLE TELSTRA PIT ELECTRICAL PILLAR DRAINAGE PIT

38

38.29

108

510.1 m<sup>2</sup>

40.56