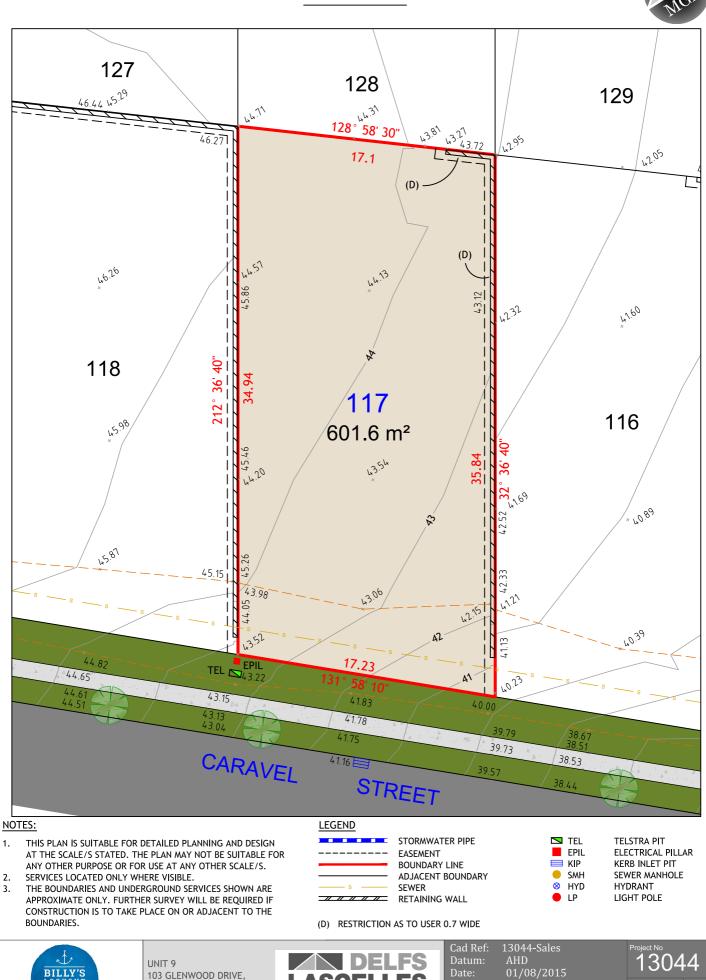

#### NOTES:

- 1. THIS PLAN IS SUITABLE FOR DETAILED PLANNING AND DESIGN AT THE SCALE/S STATED. THE PLAN MAY NOT BE SUITABLE FOR ANY OTHER PURPOSE OR FOR USE AT ANY OTHER SCALE/S.
- SERVICES LOCATED ONLY WHERE VISIBLE. 2.
- 3. THE BOUNDARIES AND UNDERGROUND SERVICES SHOWN ARE APPROXIMATE ONLY. FURTHER SURVEY WILL BE REQUIRED IF CONSTRUCTION IS TO TAKE PLACE ON OR ADJACENT TO THE BOUNDARIES.

#### NOTES:

1. THIS PLAN IS SUITABLE FOR DETAILED PLANNING AND DESIGN AT THE SCALE/S STATED. THE PLAN MAY NOT BE SUITABLE FOR ANY OTHER PURPOSE OR FOR USE AT ANY OTHER SCALE/S.

SERVICES LOCATED ONLY WHERE VISIBLE. 2.

3. THE BOUNDARIES AND UNDERGROUND SERVICES SHOWN ARE APPROXIMATE ONLY. FURTHER SURVEY WILL BE REQUIRED IF CONSTRUCTION IS TO TAKE PLACE ON OR ADJACENT TO THE BOUNDARIES.

UNIT 9 103 GLENWOOD DRIVE, THORNTON NSW 2322 Phone: 02 4964 4886