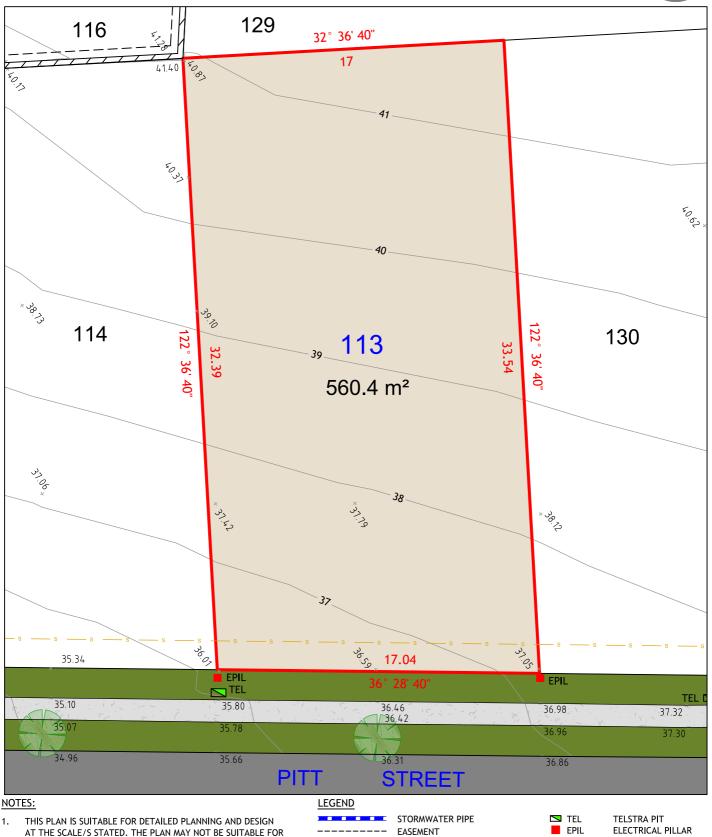

UNIT 9 103 GLENWOOD DRIVE, THORNTON NSW 2322 Phone: 02 4964 4886

Cad Ref: 130 Datum: AH Date: 01 Scale: 1:2

BOUNDARY LINE

SEWER

FENCE

(C) EASEMENT TO DRAIN WATER 2 WIDE

ADJACENT BOUNDARY

TOP & TOE OF BANKS

13044-Sales\_2 AHD 01/08/2015 1:200 A4

EPIL

TELSTRA PIT ELECTRICAL PILLAR DRAINAGE PIT

> 3044 <sup>ving No Revision</sup> 1 1

#### NOTES:

- 1. THIS PLAN IS SUITABLE FOR DETAILED PLANNING AND DESIGN AT THE SCALE/S STATED. THE PLAN MAY NOT BE SUITABLE FOR ANY OTHER PURPOSE OR FOR USE AT ANY OTHER SCALE/S.
- SERVICES LOCATED ONLY WHERE VISIBLE. 2.
- 3. THE BOUNDARIES AND UNDERGROUND SERVICES SHOWN ARE APPROXIMATE ONLY. FURTHER SURVEY WILL BE REQUIRED IF CONSTRUCTION IS TO TAKE PLACE ON OR ADJACENT TO THE BOUNDARIES.

UNIT 9 103 GLENWOOD DRIVE, THORNTON NSW 2322 Phone: 02 4964 4886

EASEMENT BOUNDARY LINE ADJACENT BOUNDARY SEWER FENCE

TOP & TOE OF BANKS

Datum: Date:

(C) EASEMENT TO DRAIN WATER 2 WIDE

13044-Sales\_2 AHD 01/08/2015 1:200 A4

🗖 sv

EPIL

SEWER MANHOLE TELSTRA PIT ELECTRICAL PILLAR DRAINAGE PIT

38

38.29

108

510.1 m<sup>2</sup>

40.56