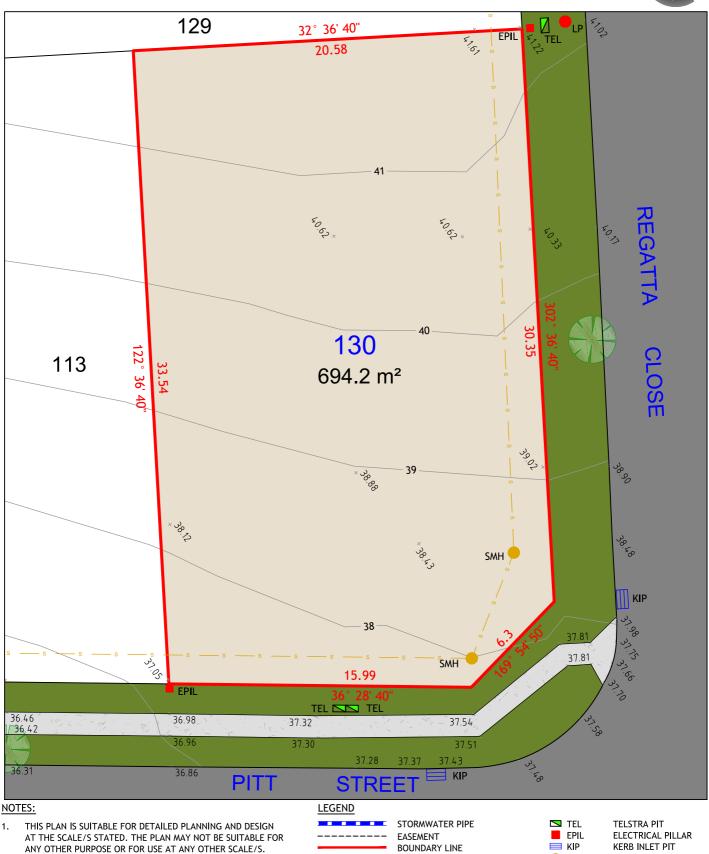

#### **CLOSE** REGATTA

LEGEND

#### NOTES:

- 1. THIS PLAN IS SUITABLE FOR DETAILED PLANNING AND DESIGN AT THE SCALE/S STATED. THE PLAN MAY NOT BE SUITABLE FOR ANY OTHER PURPOSE OR FOR USE AT ANY OTHER SCALE/S.
- SERVICES LOCATED ONLY WHERE VISIBLE. 2.
- 3. THE BOUNDARIES AND UNDERGROUND SERVICES SHOWN ARE APPROXIMATE ONLY. FURTHER SURVEY WILL BE REQUIRED IF CONSTRUCTION IS TO TAKE PLACE ON OR ADJACENT TO THE BOUNDARIES.

**CLOSE** 

STORMWATER PIPE

ADJACENT BOUNDARY

BOUNDARY LINE

EASEMENT

SEWER

FENCE

SEWER MANHOLE TELSTRA PIT ELECTRICAL PILLAR DRAINAGE PIT