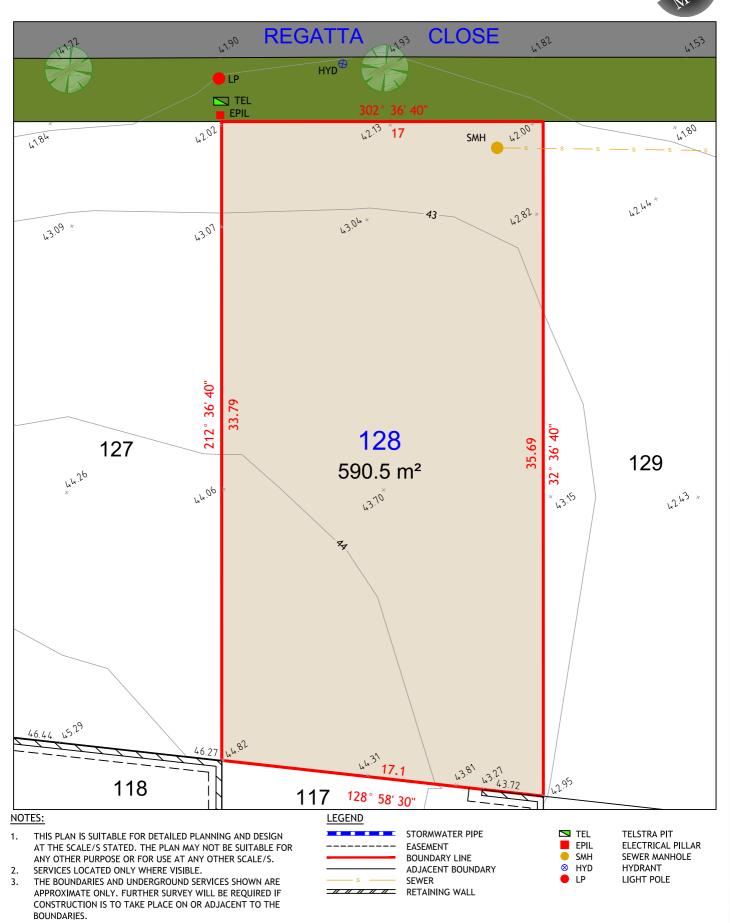

#### NOTES:

1. THIS PLAN IS SUITABLE FOR DETAILED PLANNING AND DESIGN AT THE SCALE/S STATED. THE PLAN MAY NOT BE SUITABLE FOR ANY OTHER PURPOSE OR FOR USE AT ANY OTHER SCALE/S.

SERVICES LOCATED ONLY WHERE VISIBLE. 2.

3. THE BOUNDARIES AND UNDERGROUND SERVICES SHOWN ARE APPROXIMATE ONLY. FURTHER SURVEY WILL BE REQUIRED IF CONSTRUCTION IS TO TAKE PLACE ON OR ADJACENT TO THE BOUNDARIES.

UNIT 9 103 GLENWOOD DRIVE, THORNTON NSW 2322 Phone: 02 4964 4886