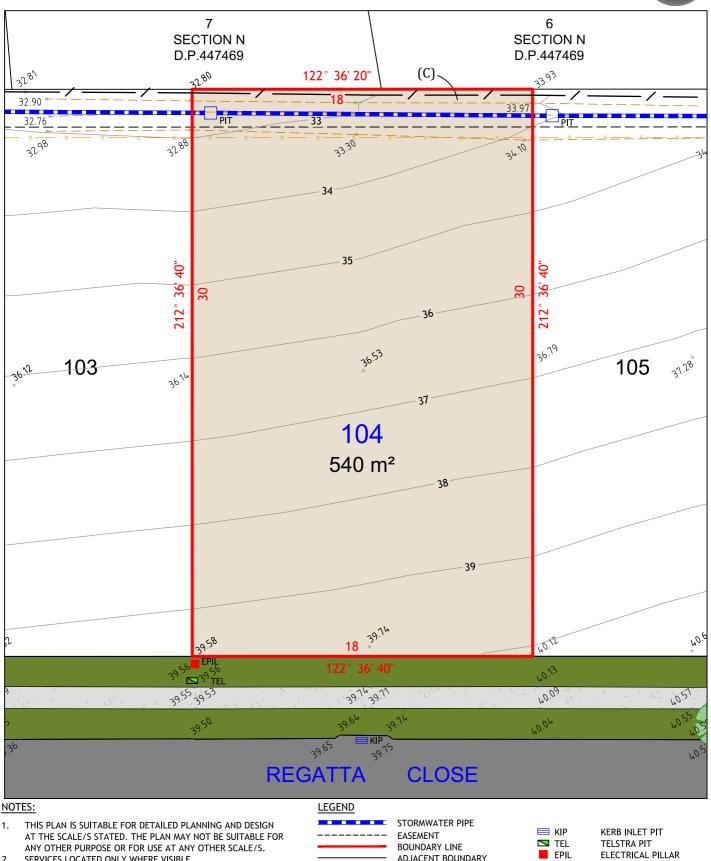

UNIT 9 103 GLENWOOD DRIVE, THORNTON NSW 2322 Phone: 02 4964 4886

BOUNDARY LINE

SEWER

FENCE

(C) EASEMENT TO DRAIN WATER 2 WIDE

ADJACENT BOUNDARY

TOP & TOE OF BANKS

13044-Sales\_2 Datum: Date: Scale:

AHD 01/08/2015 1:200 A4

D PIT

DRAINAGE PIT

SERVICES LOCATED ONLY WHERE VISIBLE. 2.

3. THE BOUNDARIES AND UNDERGROUND SERVICES SHOWN ARE APPROXIMATE ONLY. FURTHER SURVEY WILL BE REQUIRED IF CONSTRUCTION IS TO TAKE PLACE ON OR ADJACENT TO THE BOUNDARIES.

UNIT 9 103 GLENWOOD DRIVE, THORNTON NSW 2322 Phone: 02 4964 4886

(C) EASEMENT TO DRAIN WATER 2 WIDE Datum: Date:

ADJACENT BOUNDARY

TOP & TOE OF BANKS

SEWER

FENCE

13044-Sales\_2 AHD 01/08/2015 1:200 A4

D PIT

ELECTRICAL PILLAR DRAINAGE PIT

#### **CLOSE** REGATTA

LEGEND

#### NOTES:

- 1. THIS PLAN IS SUITABLE FOR DETAILED PLANNING AND DESIGN AT THE SCALE/S STATED. THE PLAN MAY NOT BE SUITABLE FOR ANY OTHER PURPOSE OR FOR USE AT ANY OTHER SCALE/S.
- SERVICES LOCATED ONLY WHERE VISIBLE. 2.
- 3. THE BOUNDARIES AND UNDERGROUND SERVICES SHOWN ARE APPROXIMATE ONLY. FURTHER SURVEY WILL BE REQUIRED IF CONSTRUCTION IS TO TAKE PLACE ON OR ADJACENT TO THE BOUNDARIES.

UNIT 9 103 GLENWOOD DRIVE, THORNTON NSW 2322 Phone: 02 4964 4886

(C) EASEMENT TO DRAIN WATER 2 WIDE Datum: Date:

STORMWATER PIPE

ADJACENT BOUNDARY

TOP & TOE OF BANKS

BOUNDARY LINE

EASEMENT

SEWER

FENCE

13044-Sales\_2 AHD 01/08/2015 1:200 A4

🔲 KIP

🗖 TEL

EPIL

KERB INLET PIT TELSTRA PIT ELECTRICAL PILLAR DRAINAGE PIT

3044

1

- AT THE SCALE/S STATED. THE PLAN MAY NOT BE SUITABLE FOR ANY OTHER PURPOSE OR FOR USE AT ANY OTHER SCALE/S. 2. SERVICES LOCATED ONLY WHERE VISIBLE.
- 3. THE BOUNDARIES AND UNDERGROUND SERVICES SHOWN ARE APPROXIMATE ONLY. FURTHER SURVEY WILL BE REQUIRED IF CONSTRUCTION IS TO TAKE PLACE ON OR ADJACENT TO THE BOUNDARIES.