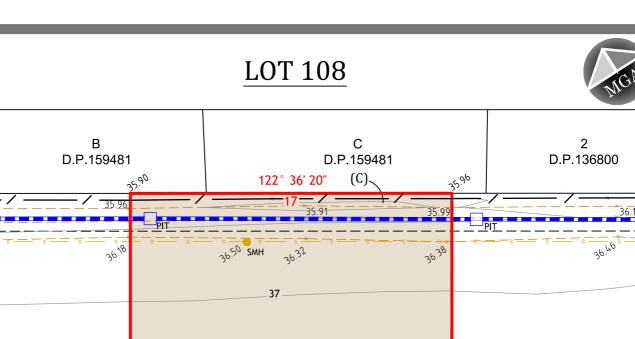

🗖 sv

EPIL

SEWER MANHOLE TELSTRA PIT ELECTRICAL PILLAR DRAINAGE PIT

38

38.29

108

510.1 m<sup>2</sup>

40.56

41.56

17

41.70 1.67

1 47.6

LEGEND

REGATTA

40

5^

40.25

42.02

01 200

41.96

1. THIS PLAN IS SUITABLE FOR DETAILED PLANNING AND DESIGN AT THE SCALE/S STATED. THE PLAN MAY NOT BE SUITABLE FOR ANY OTHER PURPOSE OR FOR USE AT ANY OTHER SCALE/S.

38.<sup>49</sup>

212°36\40"

30

40.62

1.90

EPIL HANNER

41.89

41.96,193

107

128

41.24

SWH

EPIL

DIT

SV 🖂

39

41

40.82 40.80

40.73

109

- SERVICES LOCATED ONLY WHERE VISIBLE. 2.
- 3. THE BOUNDARIES AND UNDERGROUND SERVICES SHOWN ARE APPROXIMATE ONLY. FURTHER SURVEY WILL BE REQUIRED IF CONSTRUCTION IS TO TAKE PLACE ON OR ADJACENT TO THE BOUNDARIES.