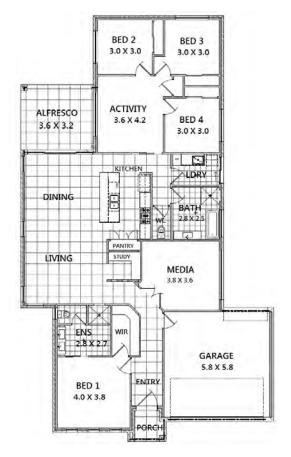

## House & Land Package

4 🖨 2 🖨 2

| Living Area:  | 190.4m <sup>2</sup> |
|---------------|---------------------|
| Garage:       | 37.2m <sup>2</sup>  |
| Alfresco:     | 14.3m <sup>2</sup>  |
| Porch:        | 2.7m <sup>2</sup>   |
|               |                     |
| TOTAL:        | 244.6m <sup>2</sup> |
| Width: 13.91m | Depth 23.40m        |

## Features

- GR Homes Classic Inclusions
- ✓ 20mm Silestone<sup>®</sup> engineered quartz kitchen benchtops
- Polytec melamine kitchen cupboard doors
- ✓ 600mm Westinghouse appliances
- ✓ Wall hung vanities & built-in bath
- ✓ Remote controlled front garage door
- ✓ Ceramic floor tiles to living areas
- Carpet to bedrooms, robes, activity & media room
- ✓ Ceramic tiles to Alfresco & Porch
- Kikuyu turf
- ✓ Ducted Air Conditioning
- ✓ R1.5 wall insulation with R3.0 ceiling insulation
- ✓ Colorbond roof with sarking
- PGH face bricks
- ... plus many more quality inclusions