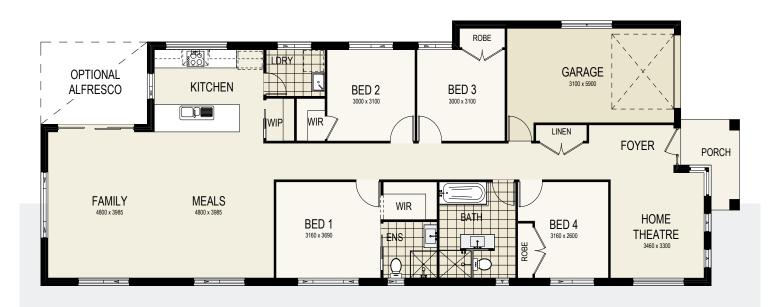

## montgomeryhomes.com.au

2 baths

4 beds

**رُ\_\_\_)** 1 parks 19.6 squares 8.

8.7m wide

**TOTAL FLOOR AREA** 19 squares or 181m<sup>2</sup>

> LOT SIZE 438m<sup>2</sup>