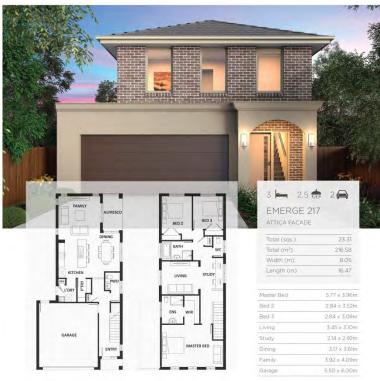

## Costed specifically onto Lot 729 Fishermans Drive, Teralba

Upon entering the Emerge 217, you walk past the staircase and through to the large, open plan kitchen, family and dining area, with an adjacent outdoor alfresco. Three bedrooms can be found upstairs, including the master bedroom; a spacious retreat with walk-in-robe and ensuite. The home is complete with a media room, study nook, built-in storage and a double car garage. The Emerge has everything you need in your first home. At only 8.05m wide the Emerge is ideal for that narrow block.