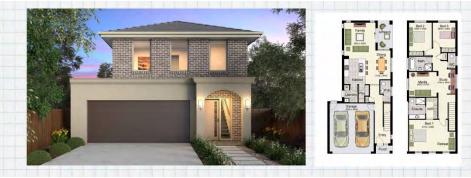

## Costed specifically onto Lot 729 Fishermans Drive, Teralba

Upon entering the Emerge 217, you walk past the staircase and through to the large, open plan kitchen, family and dining area, with an adjacent outdoor alfresco. Three bedrooms can be found upstairs, including the master bedroom; a spacious retreat with walk-in-robe and ensuite. The home is complete with a media room, study nook, built-in storage and a double car garage. The Emerge has everything you need in your first home. At only 8.05m wide the Emerge is ideal for that narrow block.