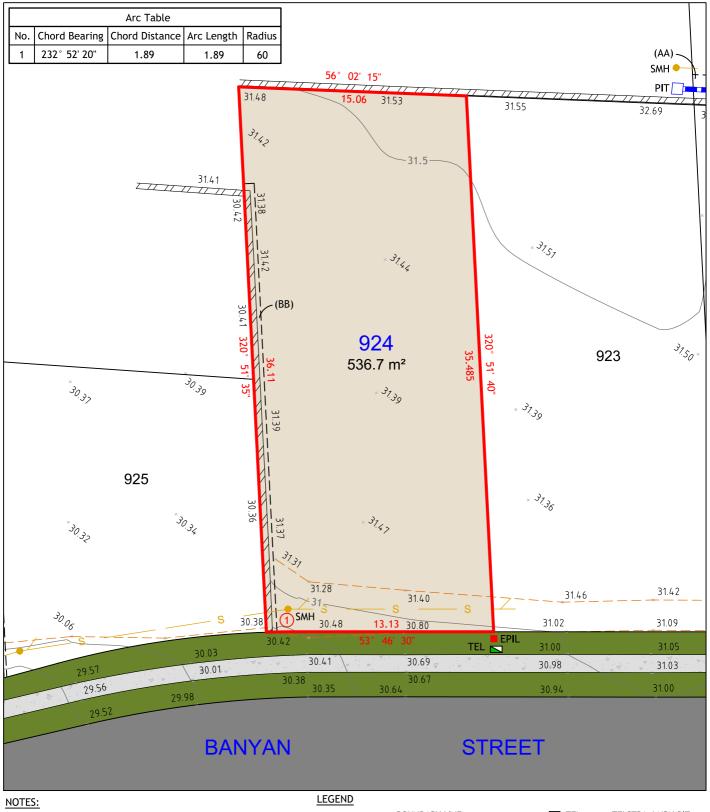

#### NOTES:

- THIS PLAN IS SUITABLE FOR DETAILED PLANNING AND DESIGN AT THE SCALE/S STATED. THE PLAN MAY NOT BE SUITABLE FOR ANY OTHER PURPOSE OR FOR USE AT ANY OTHER SCALE/S.
- 2. SERVICES LOCATED ONLY WHERE VISIBLE.
- THE BOUNDARIES AND UNDERGROUND SERVICES SHOWN ARE APPROXIMATE ONLY. FURTHER SURVEY WILL BE REQUIRED IF CONSTRUCTION IS TO TAKE PLACE ON OR ADJACENT TO THE BOUNDARIES.

TEL
EPIL
SMH
LP
KIP
PIT

TELSTRA / NBN PIT ELECTRICAL PILLAR SEWER MANHOLE LIGHT POLE KERB INLET PIT DRAINAGE PIT

(BA) EASEMENT TO DRAIN WATER 2 WIDE

26 BALOOK DRIVE, BERESFIELD NSW 2322 Phone: 02 4964 4886