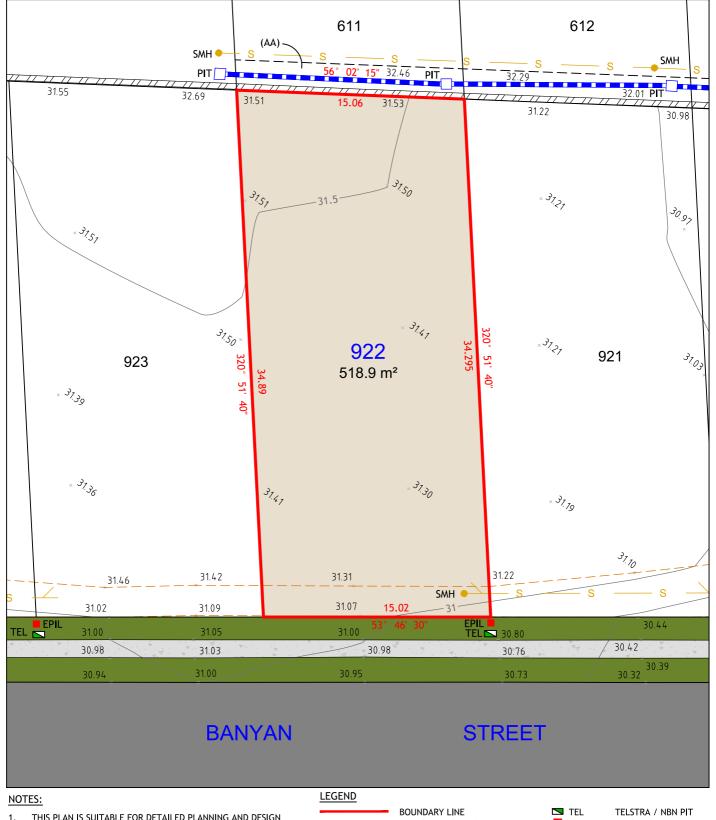

HYDRANT

SEMENT TO DRAIN WATER 2 WIDE

(BA) EASEMENT TO DRAIN WATER 2 WIDE
(BB) RESTRICTION ON THE USE OF LAND 0.7 WIDE

26 BALOOK DRIVE, BERESFIELD NSW 2322 Phone: 02 4964 4886

 Cad Ref:
 17057-DET SALES

 Datum:
 AHD

BOUNDARY LINE
ADJACENT BOUNDARY
EASEMENT
STORMWATER PIPE
SEWER
TOP & TOE OF BANKS
RETAINING WALL

TEL TELS

EPIL ELEC

SMH SEW

LP LIGH

PIT DRAI

HYD HYD

TELSTRA / NBN PIT ELECTRICAL PILLAR SEWER MANHOLE LIGHT POLE DRAINAGE PIT HYDRANT