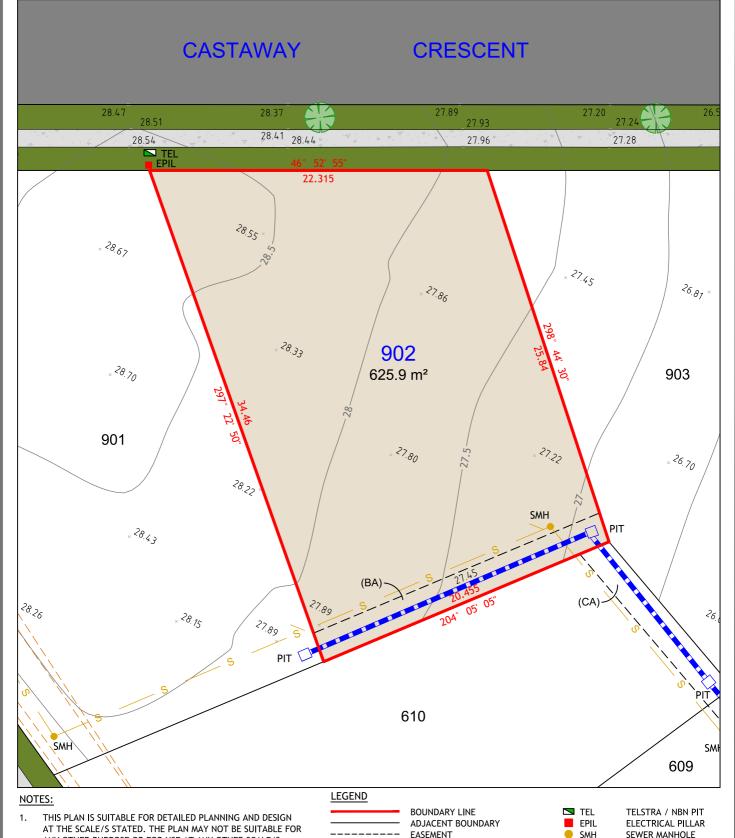

#### NOTES:

- THIS PLAN IS SUITABLE FOR DETAILED PLANNING AND DESIGN AT THE SCALE/S STATED. THE PLAN MAY NOT BE SUITABLE FOR ANY OTHER PURPOSE OR FOR USE AT ANY OTHER SCALE/S.
- SERVICES LOCATED ONLY WHERE VISIBLE.
- THE BOUNDARIES AND UNDERGROUND SERVICES SHOWN ARE APPROXIMATE ONLY. FURTHER SURVEY WILL BE REQUIRED IF CONSTRUCTION IS TO TAKE PLACE ON OR ADJACENT TO THE BOUNDARIES.

**BOUNDARY LINE** ADJACENT BOUNDARY EASEMENT STORMWATER PIPE **SEWER** TOP & TOE OF BANKS RETAINING WALL

**▼** TEL EPIL SMH LP **■** KIP ☐ PIT

TELSTRA / NBN PIT ELECTRICAL PILLAR SEWER MANHOLE LIGHT POLE KERB INLET PIT DRAINAGE PIT

(BA) EASEMENT TO DRAIN WATER 2 WIDE (BB) RESTRICTION ON THE USE OF LAND 0.7 WIDE

26 BALOOK DRIVE, BERESFIELD NSW 2322 Phone: 02 4964 4886