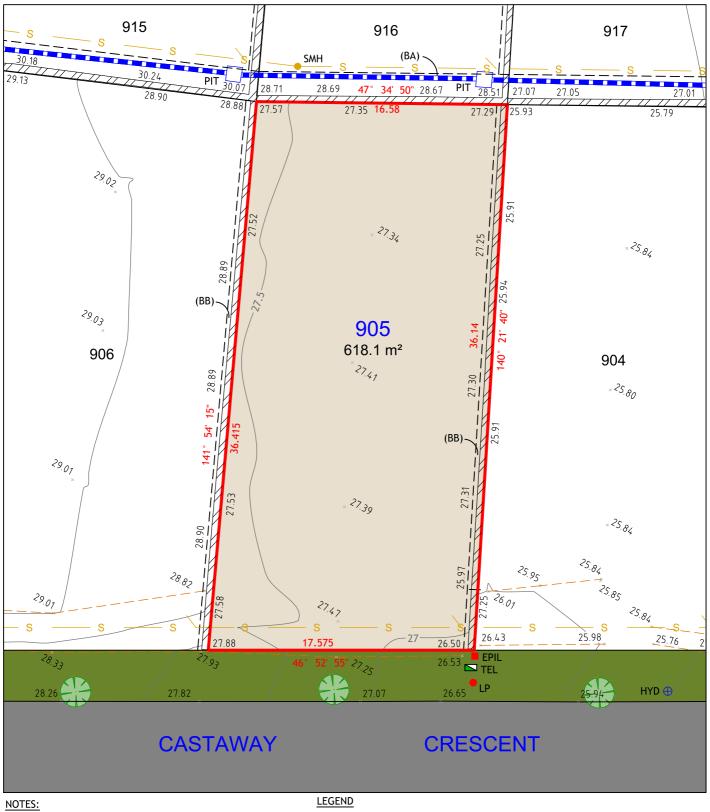

BOUNDARY LINE
ADJACENT BOUNDARY
EASEMENT
STORMWATER PIPE
SEWER
TOP & TOE OF BANKS
RETAINING WALL

TEL TELS

EPIL ELEC

SMH SEW

LP LIGH

PIT DRAI

HYD HYD

TELSTRA / NBN PIT ELECTRICAL PILLAR SEWER MANHOLE LIGHT POLE DRAINAGE PIT HYDRANT

(BA) EASEMENT TO DRAIN WATER 2 WIDE (BB) RESTRICTION ON THE USE OF LAND 0.7 WIDE

26 BALOOK DRIVE, BERESFIELD NSW 2322 Phone: 02 4964 4886

 Cad Ref:
 17057-DET SALE

 Datum:
 AHD

 Date:
 14/11/17

 Scale:
 1:250 A4