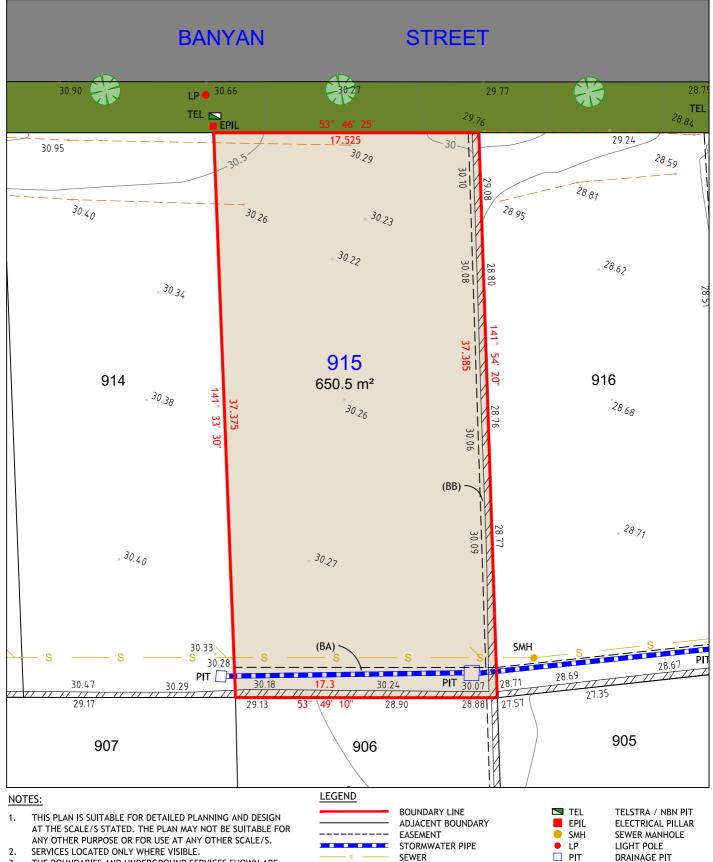

#### NOTES:

- THIS PLAN IS SUITABLE FOR DETAILED PLANNING AND DESIGN AT THE SCALE/S STATED. THE PLAN MAY NOT BE SUITABLE FOR ANY OTHER PURPOSE OR FOR USE AT ANY OTHER SCALE/S.
- 2. SERVICES LOCATED ONLY WHERE VISIBLE.
- THE BOUNDARIES AND UNDERGROUND SERVICES SHOWN ARE APPROXIMATE ONLY. FURTHER SURVEY WILL BE REQUIRED IF CONSTRUCTION IS TO TAKE PLACE ON OR ADJACENT TO THE BOUNDARIES.

TEL
EPIL
SMH
LP
KIP
PIT

TELSTRA / NBN PIT ELECTRICAL PILLAR SEWER MANHOLE LIGHT POLE KERB INLET PIT DRAINAGE PIT

(BA) EASEMENT TO DRAIN WATER 2 WIDE

26 BALOOK DRIVE, BERESFIELD NSW 2322 Phone: 02 4964 4886