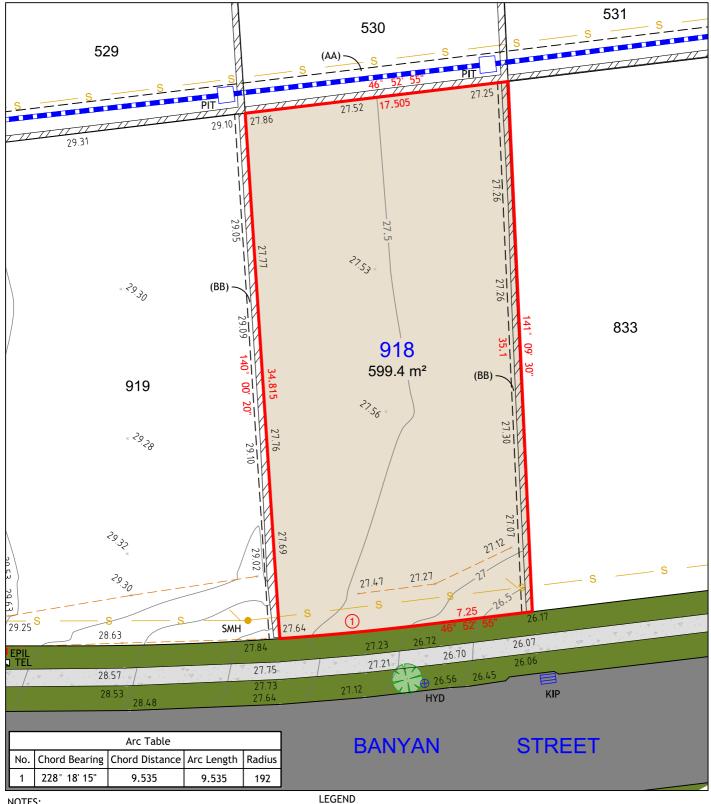

#### NOTES:

- THIS PLAN IS SUITABLE FOR DETAILED PLANNING AND DESIGN AT THE SCALE/S STATED. THE PLAN MAY NOT BE SUITABLE FOR ANY OTHER PURPOSE OR FOR USE AT ANY OTHER SCALE/S.
- 2. SERVICES LOCATED ONLY WHERE VISIBLE.
- THE BOUNDARIES AND UNDERGROUND SERVICES SHOWN ARE APPROXIMATE ONLY. FURTHER SURVEY WILL BE REQUIRED IF CONSTRUCTION IS TO TAKE PLACE ON OR ADJACENT TO THE BOUNDARIES.

TEL
EPIL
SMH
LP
KIP
PIT

TELSTRA / NBN PIT ELECTRICAL PILLAR SEWER MANHOLE LIGHT POLE KERB INLET PIT DRAINAGE PIT

(BA) EASEMENT TO DRAIN WATER 2 WIDE

26 BALOOK DRIVE, BERESFIELD NSW 2322 Phone: 02 4964 4886

Cad Ref: 17057-DET SALI Datum: AHD Date: 14/11/17 Scale: 1:250 A4

17057

1

BOUNDARIES.

26 BALOOK DRIVE, BERESFIELD NSW 2322 Phone: 02 4964 4886

ANY OTHER PURPOSE OR FOR USE AT ANY OTHER SCALE/S.

THE BOUNDARIES AND UNDERGROUND SERVICES SHOWN ARE

APPROXIMATE ONLY. FURTHER SURVEY WILL BE REQUIRED IF

CONSTRUCTION IS TO TAKE PLACE ON OR ADJACENT TO THE

SERVICES LOCATED ONLY WHERE VISIBLE.

AHD 14/11/17 1:250 A4 Datum: Date:

☐ PIT

STORMWATER PIPE

TOP & TOE OF BANKS

**SEWER** 

7057

DRAINAGE PIT

(BA) EASEMENT TO DRAIN WATER 2 WIDE (CA) EASEMENT TO DRAIN WATER 2 WIDE

UNIT 7A 26 BALOOK DRIVE, BERESFIELD NSW 2322 Phone: 02 4964 4886

17057-DET SALES AHD 14/11/17 1:250 A4

- THIS PLAN IS SUITABLE FOR DETAILED PLANNING AND DESIGN AT THE SCALE/S STATED. THE PLAN MAY NOT BE SUITABLE FOR ANY OTHER PURPOSE OR FOR USE AT ANY OTHER SCALE/S.
- 2. SERVICES LOCATED ONLY WHERE VISIBLE.
- THE BOUNDARIES AND UNDERGROUND SERVICES SHOWN ARE APPROXIMATE ONLY. FURTHER SURVEY WILL BE REQUIRED IF CONSTRUCTION IS TO TAKE PLACE ON OR ADJACENT TO THE BOUNDARIES.