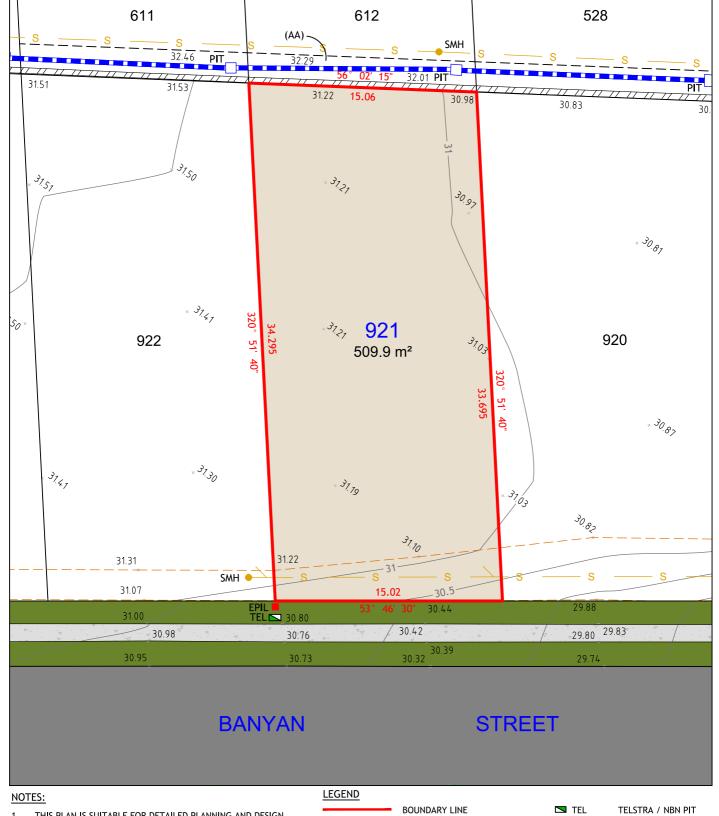

#### NOTES:

- THIS PLAN IS SUITABLE FOR DETAILED PLANNING AND DESIGN AT THE SCALE/S STATED. THE PLAN MAY NOT BE SUITABLE FOR ANY OTHER PURPOSE OR FOR USE AT ANY OTHER SCALE/S.
- 2. SERVICES LOCATED ONLY WHERE VISIBLE.
- THE BOUNDARIES AND UNDERGROUND SERVICES SHOWN ARE APPROXIMATE ONLY. FURTHER SURVEY WILL BE REQUIRED IF CONSTRUCTION IS TO TAKE PLACE ON OR ADJACENT TO THE BOUNDARIES.

TEL
EPIL
SMH
LP
KIP
PIT

TELSTRA / NBN PIT ELECTRICAL PILLAR SEWER MANHOLE LIGHT POLE KERB INLET PIT DRAINAGE PIT

(BA) EASEMENT TO DRAIN WATER 2 WIDE

26 BALOOK DRIVE, BERESFIELD NSW 2322 Phone: 02 4964 4886