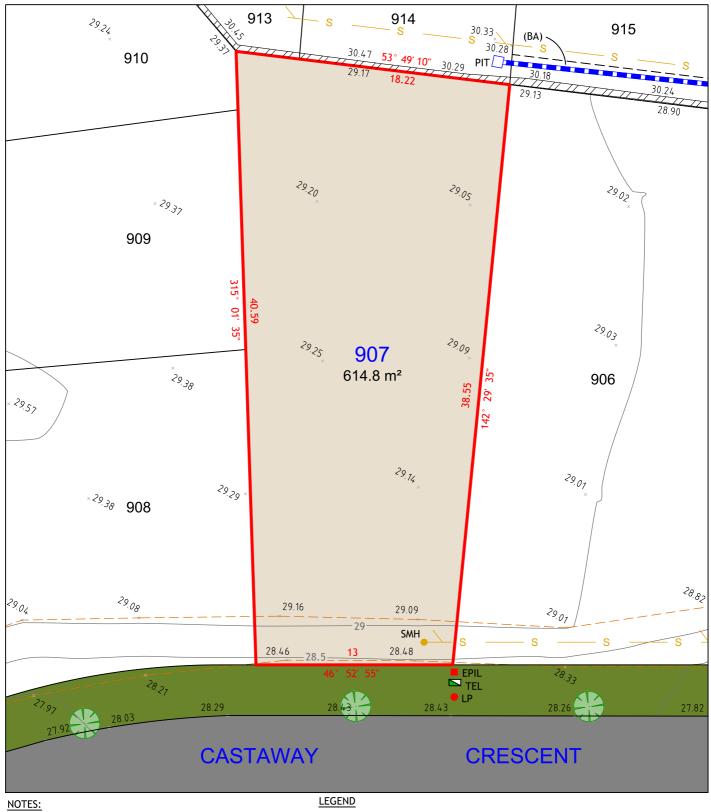

#### NOTES:

- THIS PLAN IS SUITABLE FOR DETAILED PLANNING AND DESIGN AT THE SCALE/S STATED. THE PLAN MAY NOT BE SUITABLE FOR ANY OTHER PURPOSE OR FOR USE AT ANY OTHER SCALE/S.
- 2. SERVICES LOCATED ONLY WHERE VISIBLE.
- THE BOUNDARIES AND UNDERGROUND SERVICES SHOWN ARE APPROXIMATE ONLY. FURTHER SURVEY WILL BE REQUIRED IF CONSTRUCTION IS TO TAKE PLACE ON OR ADJACENT TO THE BOUNDARIES.

TEL
EPIL
SMH
LP
KIP
PIT

TELSTRA / NBN PIT ELECTRICAL PILLAR SEWER MANHOLE LIGHT POLE KERB INLET PIT DRAINAGE PIT

(BA) EASEMENT TO DRAIN WATER 2 WIDE

26 BALOOK DRIVE, BERESFIELD NSW 2322 Phone: 02 4964 4886