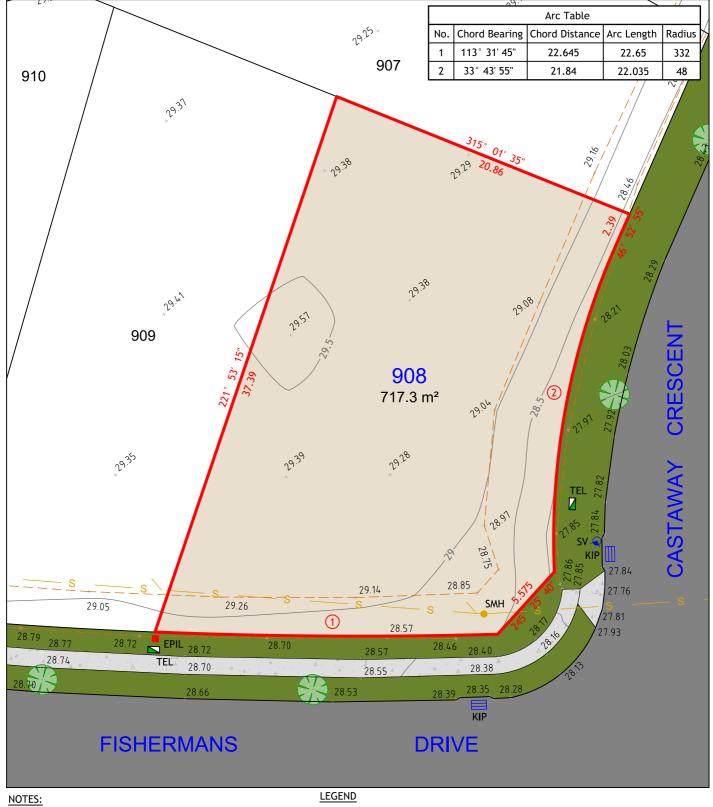

#### NOTES:

- THIS PLAN IS SUITABLE FOR DETAILED PLANNING AND DESIGN AT THE SCALE/S STATED. THE PLAN MAY NOT BE SUITABLE FOR ANY OTHER PURPOSE OR FOR USE AT ANY OTHER SCALE/S.
- SERVICES LOCATED ONLY WHERE VISIBLE.
- THE BOUNDARIES AND UNDERGROUND SERVICES SHOWN ARE APPROXIMATE ONLY. FURTHER SURVEY WILL BE REQUIRED IF CONSTRUCTION IS TO TAKE PLACE ON OR ADJACENT TO THE BOUNDARIES.

**BOUNDARY LINE** ADJACENT BOUNDARY EASEMENT STORMWATER PIPE **SEWER** TOP & TOE OF BANKS RETAINING WALL

TELSTRA / NBN PIT **▼** TEL **EPIL** ELECTRICAL PILLAR SMH SEWER MANHOLE LP LIGHT POLE 
 ■ KIP
 KERB INLET PIT □ PIT DRAINAGE PIT

(BA) EASEMENT TO DRAIN WATER 2 WIDE (BB) RESTRICTION ON THE USE OF LAND 0.7 WIDE

UNIT 7A 26 BALOOK DRIVE, BERESFIELD NSW 2322 Phone: 02 4964 4886

AHD 14/11/17 1:250 A4

 THIS PLAN IS SUITABLE FOR DETAILED PLANNING AND DESIGN AT THE SCALE/S STATED. THE PLAN MAY NOT BE SUITABLE FOR ANY OTHER PURPOSE OR FOR USE AT ANY OTHER SCALE/S.