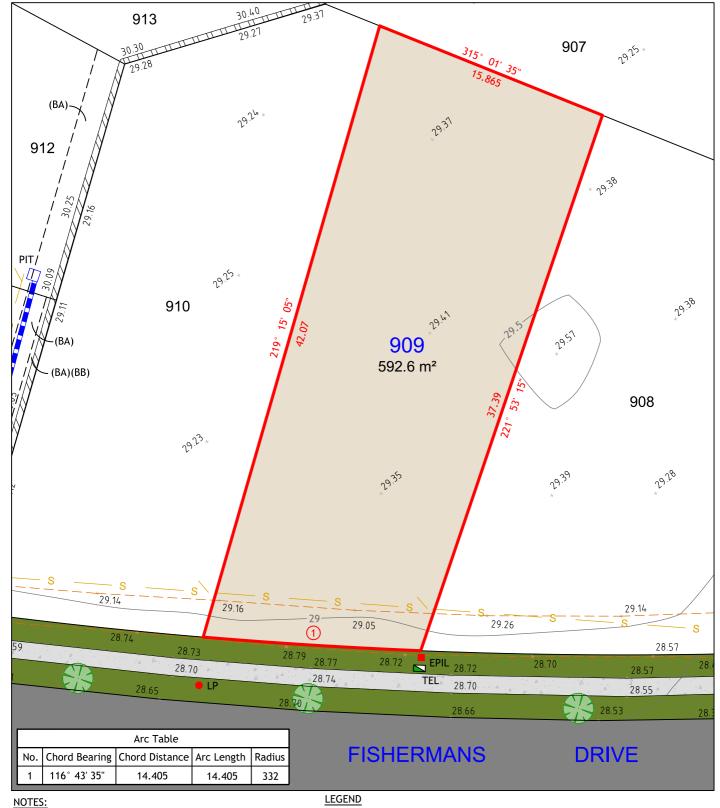

#### NOTES:

- THIS PLAN IS SUITABLE FOR DETAILED PLANNING AND DESIGN AT THE SCALE/S STATED. THE PLAN MAY NOT BE SUITABLE FOR ANY OTHER PURPOSE OR FOR USE AT ANY OTHER SCALE/S.
- 2. SERVICES LOCATED ONLY WHERE VISIBLE.
- THE BOUNDARIES AND UNDERGROUND SERVICES SHOWN ARE APPROXIMATE ONLY. FURTHER SURVEY WILL BE REQUIRED IF CONSTRUCTION IS TO TAKE PLACE ON OR ADJACENT TO THE BOUNDARIES.

TEL
EPIL
SMH
LP
KIP
PIT

TELSTRA / NBN PIT ELECTRICAL PILLAR SEWER MANHOLE LIGHT POLE KERB INLET PIT DRAINAGE PIT

(BA) EASEMENT TO DRAIN WATER 2 WIDE

26 BALOOK DRIVE, BERESFIELD NSW 2322 Phone: 02 4964 4886