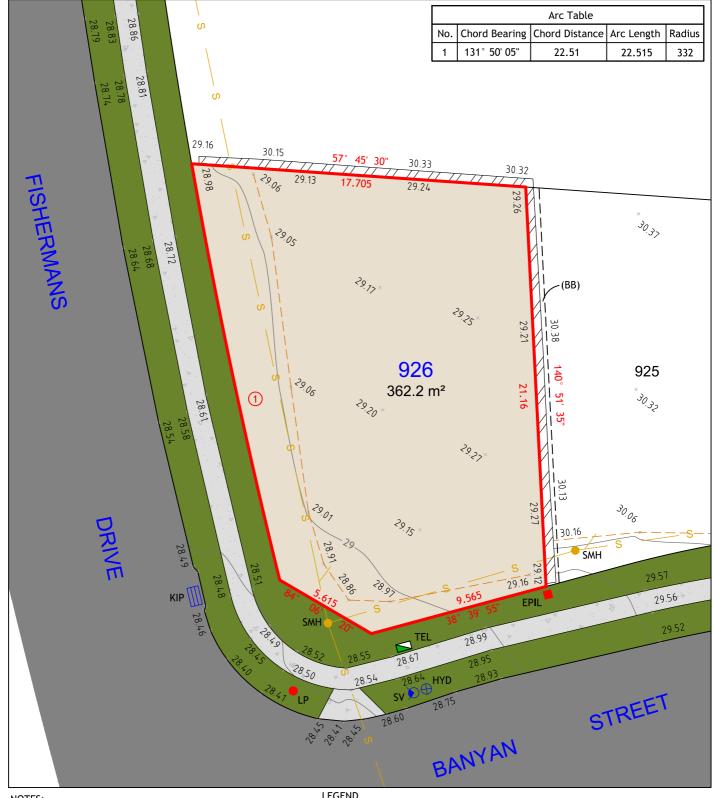

#### NOTES:

- THIS PLAN IS SUITABLE FOR DETAILED PLANNING AND DESIGN AT THE SCALE/S STATED. THE PLAN MAY NOT BE SUITABLE FOR ANY OTHER PURPOSE OR FOR USE AT ANY OTHER SCALE/S.
- 2. SERVICES LOCATED ONLY WHERE VISIBLE.
- THE BOUNDARIES AND UNDERGROUND SERVICES SHOWN ARE APPROXIMATE ONLY. FURTHER SURVEY WILL BE REQUIRED IF CONSTRUCTION IS TO TAKE PLACE ON OR ADJACENT TO THE BOUNDARIES.

TEL
EPIL
SMH
LP
KIP
PIT

TELSTRA / NBN PIT ELECTRICAL PILLAR SEWER MANHOLE LIGHT POLE KERB INLET PIT DRAINAGE PIT

(BA) EASEMENT TO DRAIN WATER 2 WIDE

26 BALOOK DRIVE, BERESFIELD NSW 2322 Phone: 02 4964 4886

Cad Ref: 17057-DET SALI Datum: AHD Date: 14/11/17 Scale: 1:250 A4

17057

1

BOUNDARIES.

26 BALOOK DRIVE, BERESFIELD NSW 2322 Phone: 02 4964 4886

ANY OTHER PURPOSE OR FOR USE AT ANY OTHER SCALE/S.

THE BOUNDARIES AND UNDERGROUND SERVICES SHOWN ARE

APPROXIMATE ONLY. FURTHER SURVEY WILL BE REQUIRED IF

CONSTRUCTION IS TO TAKE PLACE ON OR ADJACENT TO THE

SERVICES LOCATED ONLY WHERE VISIBLE.

AHD 14/11/17 1:250 A4 Datum: Date:

☐ PIT

STORMWATER PIPE

TOP & TOE OF BANKS

**SEWER** 

7057

DRAINAGE PIT

(BA) EASEMENT TO DRAIN WATER 2 WIDE (CA) EASEMENT TO DRAIN WATER 2 WIDE

UNIT 7A 26 BALOOK DRIVE, BERESFIELD NSW 2322 Phone: 02 4964 4886

17057-DET SALES AHD 14/11/17 1:250 A4

- THIS PLAN IS SUITABLE FOR DETAILED PLANNING AND DESIGN AT THE SCALE/S STATED. THE PLAN MAY NOT BE SUITABLE FOR ANY OTHER PURPOSE OR FOR USE AT ANY OTHER SCALE/S.
- 2. SERVICES LOCATED ONLY WHERE VISIBLE.
- THE BOUNDARIES AND UNDERGROUND SERVICES SHOWN ARE APPROXIMATE ONLY. FURTHER SURVEY WILL BE REQUIRED IF CONSTRUCTION IS TO TAKE PLACE ON OR ADJACENT TO THE BOUNDARIES.

BOUNDARY LINE
ADJACENT BOUNDARY
EASEMENT
STORMWATER PIPE
SEWER
TOP & TOE OF BANKS
RETAINING WALL

TEL TELSTRA / NBN PIT

EPIL ELECTRICAL PILLAR

SMH SEWER MANHOLE

LP LIGHT POLE

KIP KERB INLET PIT

PIT DRAINAGE PIT

HYDRANT

SEMENT TO DRAIN WATER 2 WIDE

(BA) EASEMENT TO DRAIN WATER 2 WIDE
(BB) RESTRICTION ON THE USE OF LAND 0.7 WIDE

26 BALOOK DRIVE, BERESFIELD NSW 2322 Phone: 02 4964 4886

 Cad Ref:
 17057-DET SALES

 Datum:
 AHD

 Date:
 14/11/17

 Scale:
 1:250 A4

17057

1

- THIS PLAN IS SUITABLE FOR DETAILED PLANNING AND DESIGN AT THE SCALE/S STATED. THE PLAN MAY NOT BE SUITABLE FOR ANY OTHER PURPOSE OR FOR USE AT ANY OTHER SCALE/S.
- 2. SERVICES LOCATED ONLY WHERE VISIBLE.
- THE BOUNDARIES AND UNDERGROUND SERVICES SHOWN ARE APPROXIMATE ONLY. FURTHER SURVEY WILL BE REQUIRED IF CONSTRUCTION IS TO TAKE PLACE ON OR ADJACENT TO THE BOUNDARIES.