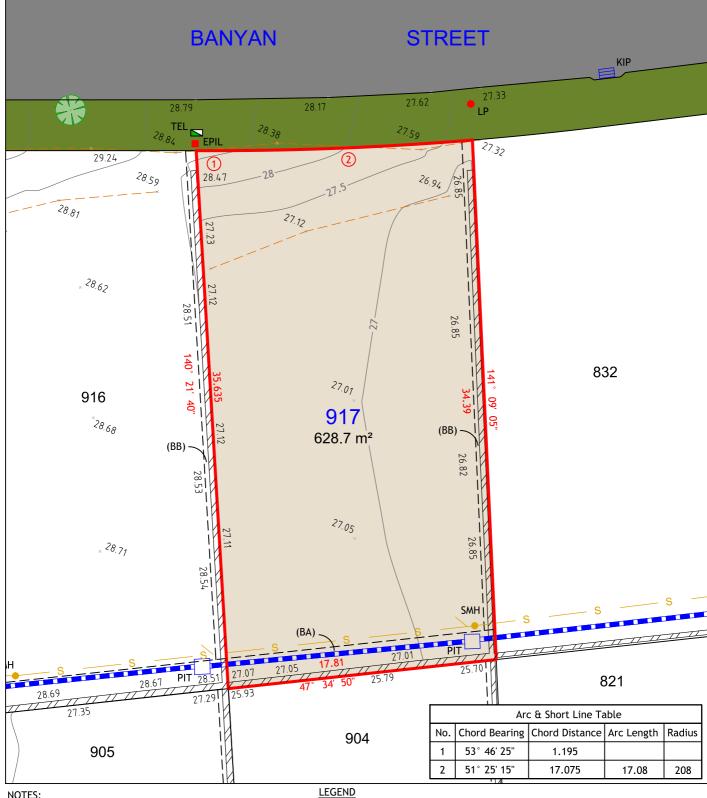

#### NOTES:

- THIS PLAN IS SUITABLE FOR DETAILED PLANNING AND DESIGN AT THE SCALE/S STATED. THE PLAN MAY NOT BE SUITABLE FOR ANY OTHER PURPOSE OR FOR USE AT ANY OTHER SCALE/S.
- 2. SERVICES LOCATED ONLY WHERE VISIBLE.
- THE BOUNDARIES AND UNDERGROUND SERVICES SHOWN ARE APPROXIMATE ONLY. FURTHER SURVEY WILL BE REQUIRED IF CONSTRUCTION IS TO TAKE PLACE ON OR ADJACENT TO THE BOUNDARIES.

TEL
EPIL
SMH
LP
KIP
PIT

TELSTRA / NBN PIT ELECTRICAL PILLAR SEWER MANHOLE LIGHT POLE KERB INLET PIT DRAINAGE PIT

(BA) EASEMENT TO DRAIN WATER 2 WIDE

26 BALOOK DRIVE, BERESFIELD NSW 2322 Phone: 02 4964 4886

Cad Ref: 17057-DET SALI Datum: AHD Date: 14/11/17 Scale: 1:250 A4

17057

1

BOUNDARIES.

26 BALOOK DRIVE, BERESFIELD NSW 2322 Phone: 02 4964 4886

ANY OTHER PURPOSE OR FOR USE AT ANY OTHER SCALE/S.

THE BOUNDARIES AND UNDERGROUND SERVICES SHOWN ARE