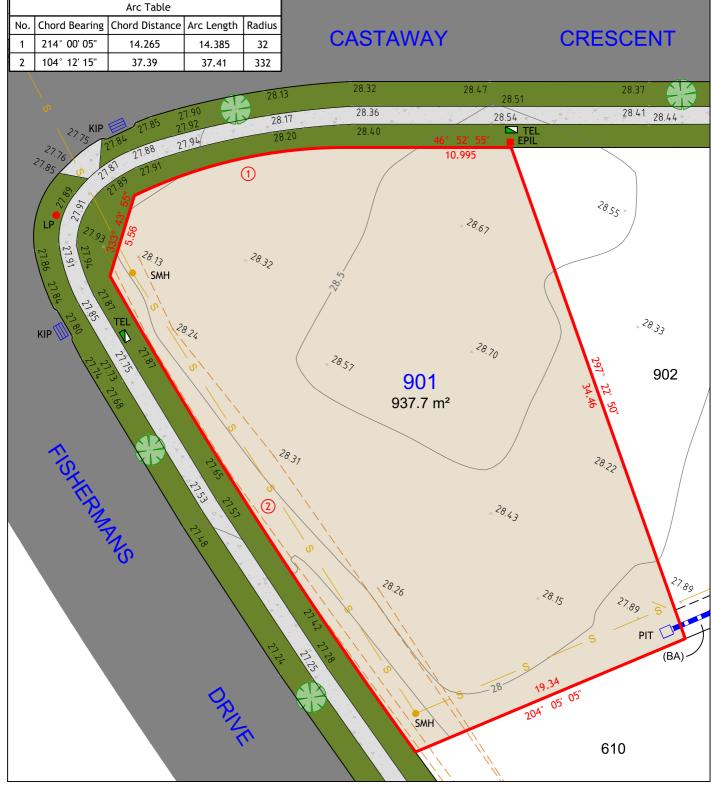

#### NOTES:

- THIS PLAN IS SUITABLE FOR DETAILED PLANNING AND DESIGN AT THE SCALE/S STATED. THE PLAN MAY NOT BE SUITABLE FOR ANY OTHER PURPOSE OR FOR USE AT ANY OTHER SCALE/S.
- 2. SERVICES LOCATED ONLY WHERE VISIBLE.
- THE BOUNDARIES AND UNDERGROUND SERVICES SHOWN ARE APPROXIMATE ONLY. FURTHER SURVEY WILL BE REQUIRED IF CONSTRUCTION IS TO TAKE PLACE ON OR ADJACENT TO THE BOUNDARIES.

TEL
EPIL
SMH
LP
KIP
PIT

TELSTRA / NBN PIT ELECTRICAL PILLAR SEWER MANHOLE LIGHT POLE KERB INLET PIT DRAINAGE PIT

(BA) EASEMENT TO DRAIN WATER 2 WIDE

26 BALOOK DRIVE, BERESFIELD NSW 2322 Phone: 02 4964 4886