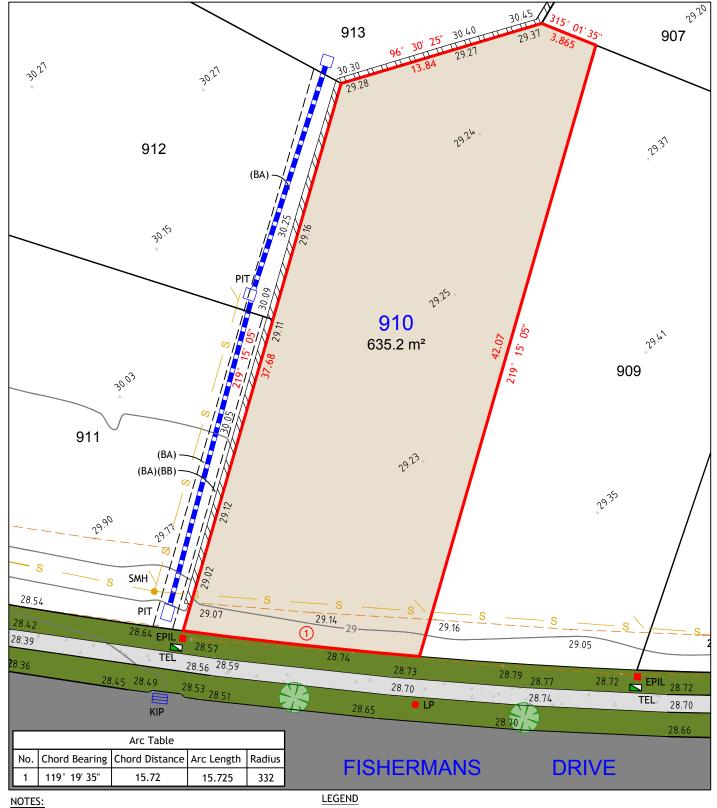

Cad Ref: 17057-DET SALI Datum: AHD Date: 14/11/17 Scale: 1:250 A4

17057

1

BOUNDARIES.

26 BALOOK DRIVE, BERESFIELD NSW 2322 Phone: 02 4964 4886

ANY OTHER PURPOSE OR FOR USE AT ANY OTHER SCALE/S.

THE BOUNDARIES AND UNDERGROUND SERVICES SHOWN ARE

APPROXIMATE ONLY. FURTHER SURVEY WILL BE REQUIRED IF

CONSTRUCTION IS TO TAKE PLACE ON OR ADJACENT TO THE

SERVICES LOCATED ONLY WHERE VISIBLE.

AHD 14/11/17 1:250 A4 Datum: Date:

☐ PIT

STORMWATER PIPE

TOP & TOE OF BANKS

**SEWER** 

7057

DRAINAGE PIT

(BA) EASEMENT TO DRAIN WATER 2 WIDE (CA) EASEMENT TO DRAIN WATER 2 WIDE

UNIT 7A 26 BALOOK DRIVE, BERESFIELD NSW 2322 Phone: 02 4964 4886

17057-DET SALES AHD 14/11/17 1:250 A4

- THIS PLAN IS SUITABLE FOR DETAILED PLANNING AND DESIGN AT THE SCALE/S STATED. THE PLAN MAY NOT BE SUITABLE FOR ANY OTHER PURPOSE OR FOR USE AT ANY OTHER SCALE/S.
- 2. SERVICES LOCATED ONLY WHERE VISIBLE.
- THE BOUNDARIES AND UNDERGROUND SERVICES SHOWN ARE APPROXIMATE ONLY. FURTHER SURVEY WILL BE REQUIRED IF CONSTRUCTION IS TO TAKE PLACE ON OR ADJACENT TO THE BOUNDARIES.