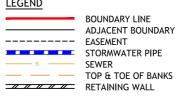

**SEWER** 

7057

DRAINAGE PIT

(BA) EASEMENT TO DRAIN WATER 2 WIDE (CA) EASEMENT TO DRAIN WATER 2 WIDE

UNIT 7A 26 BALOOK DRIVE, BERESFIELD NSW 2322 Phone: 02 4964 4886

17057-DET SALES AHD 14/11/17 1:250 A4

- THIS PLAN IS SUITABLE FOR DETAILED PLANNING AND DESIGN AT THE SCALE/S STATED. THE PLAN MAY NOT BE SUITABLE FOR ANY OTHER PURPOSE OR FOR USE AT ANY OTHER SCALE/S.
- 2. SERVICES LOCATED ONLY WHERE VISIBLE.
- THE BOUNDARIES AND UNDERGROUND SERVICES SHOWN ARE APPROXIMATE ONLY. FURTHER SURVEY WILL BE REQUIRED IF CONSTRUCTION IS TO TAKE PLACE ON OR ADJACENT TO THE BOUNDARIES.

BOUNDARY LINE
ADJACENT BOUNDARY
EASEMENT
STORMWATER PIPE
SEWER
TOP & TOE OF BANKS
RETAINING WALL

TEL TELSTRA / NBN PIT

EPIL ELECTRICAL PILLAR

SMH SEWER MANHOLE

LP LIGHT POLE

KIP KERB INLET PIT

PIT DRAINAGE PIT