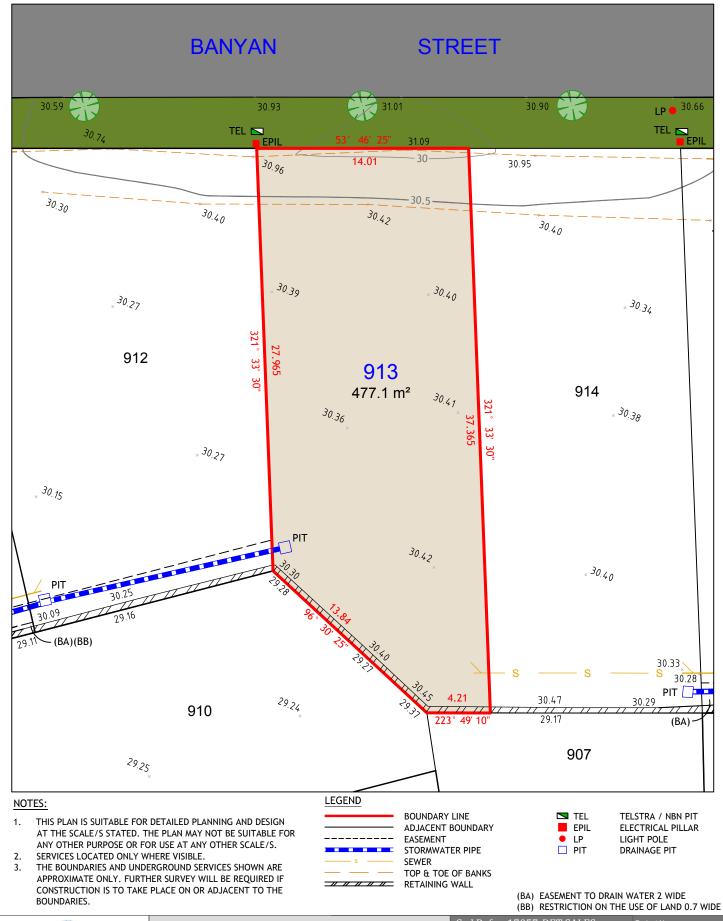

#### NOTES:

- THIS PLAN IS SUITABLE FOR DETAILED PLANNING AND DESIGN AT THE SCALE/S STATED. THE PLAN MAY NOT BE SUITABLE FOR ANY OTHER PURPOSE OR FOR USE AT ANY OTHER SCALE/S.
- 2. SERVICES LOCATED ONLY WHERE VISIBLE.
- THE BOUNDARIES AND UNDERGROUND SERVICES SHOWN ARE APPROXIMATE ONLY. FURTHER SURVEY WILL BE REQUIRED IF CONSTRUCTION IS TO TAKE PLACE ON OR ADJACENT TO THE BOUNDARIES.

TEL
EPIL
SMH
LP
KIP
PIT

TELSTRA / NBN PIT ELECTRICAL PILLAR SEWER MANHOLE LIGHT POLE KERB INLET PIT DRAINAGE PIT

(BA) EASEMENT TO DRAIN WATER 2 WIDE

26 BALOOK DRIVE, BERESFIELD NSW 2322 Phone: 02 4964 4886