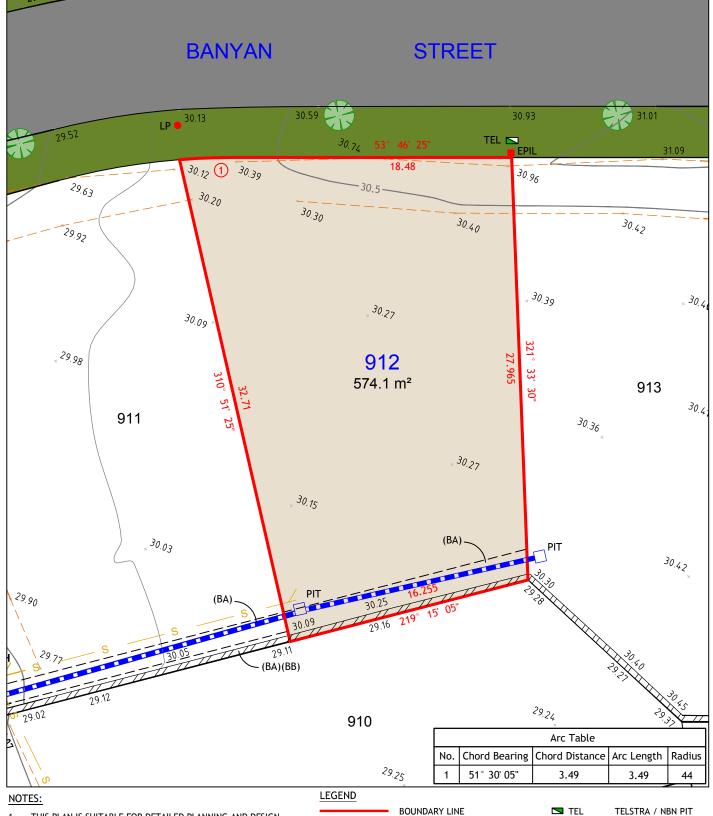

#### NOTES:

- THIS PLAN IS SUITABLE FOR DETAILED PLANNING AND DESIGN AT THE SCALE/S STATED. THE PLAN MAY NOT BE SUITABLE FOR ANY OTHER PURPOSE OR FOR USE AT ANY OTHER SCALE/S.
- 2. SERVICES LOCATED ONLY WHERE VISIBLE.
- THE BOUNDARIES AND UNDERGROUND SERVICES SHOWN ARE APPROXIMATE ONLY. FURTHER SURVEY WILL BE REQUIRED IF CONSTRUCTION IS TO TAKE PLACE ON OR ADJACENT TO THE BOUNDARIES.

TEL
EPIL
SMH
LP
KIP
PIT

TELSTRA / NBN PIT ELECTRICAL PILLAR SEWER MANHOLE LIGHT POLE KERB INLET PIT DRAINAGE PIT

(BA) EASEMENT TO DRAIN WATER 2 WIDE

26 BALOOK DRIVE, BERESFIELD NSW 2322 Phone: 02 4964 4886