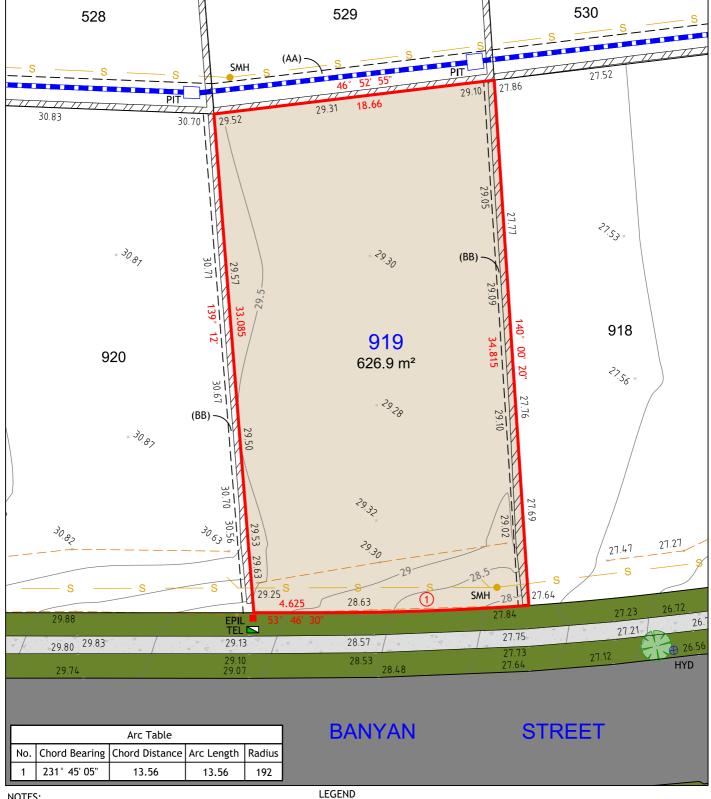

BOUNDARY LINE
ADJACENT BOUNDARY
EASEMENT
STORMWATER PIPE
SEWER
TOP & TOE OF BANKS
RETAINING WALL

TEL TELS

EPIL ELEC

SMH SEW

LP LIGH

PIT DRAI

HYD HYD

TELSTRA / NBN PIT ELECTRICAL PILLAR SEWER MANHOLE LIGHT POLE DRAINAGE PIT HYDRANT

(BA) EASEMENT TO DRAIN WATER 2 WIDE (BB) RESTRICTION ON THE USE OF LAND 0.7 WIDE

26 BALOOK DRIVE, BERESFIELD NSW 2322 Phone: 02 4964 4886

 Cad Ref:
 17057-DET SALE

 Datum:
 AHD

 Date:
 14/11/17

 Scale:
 1:250 A4

17057

Orawing No

- THIS PLAN IS SUITABLE FOR DETAILED PLANNING AND DESIGN AT THE SCALE/S STATED. THE PLAN MAY NOT BE SUITABLE FOR ANY OTHER PURPOSE OR FOR USE AT ANY OTHER SCALE/S.
- 2. SERVICES LOCATED ONLY WHERE VISIBLE.
- THE BOUNDARIES AND UNDERGROUND SERVICES SHOWN ARE APPROXIMATE ONLY. FURTHER SURVEY WILL BE REQUIRED IF CONSTRUCTION IS TO TAKE PLACE ON OR ADJACENT TO THE BOUNDARIES.