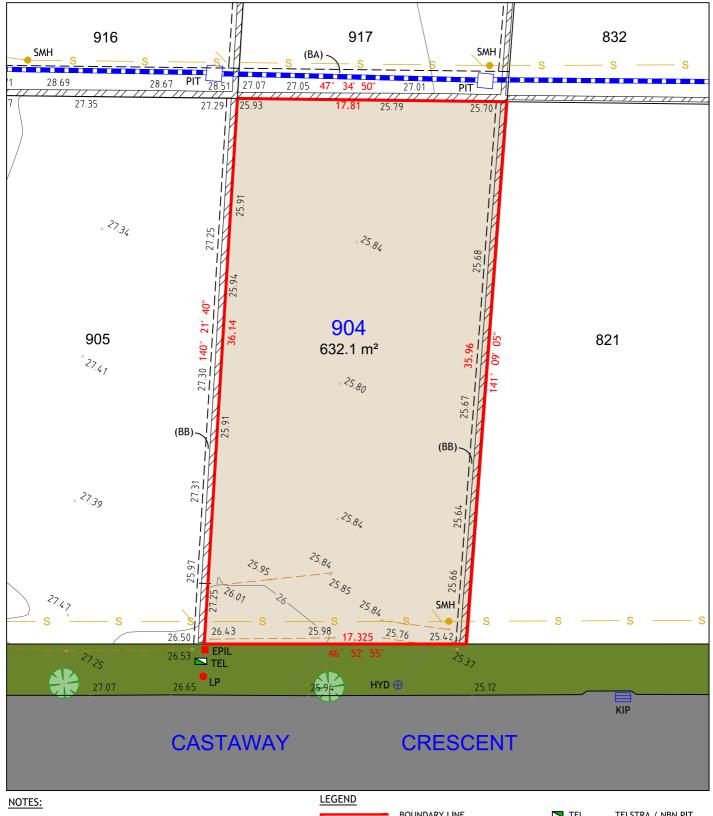

#### NOTES:

- THIS PLAN IS SUITABLE FOR DETAILED PLANNING AND DESIGN AT THE SCALE/S STATED. THE PLAN MAY NOT BE SUITABLE FOR ANY OTHER PURPOSE OR FOR USE AT ANY OTHER SCALE/S.
- 2. SERVICES LOCATED ONLY WHERE VISIBLE.
- THE BOUNDARIES AND UNDERGROUND SERVICES SHOWN ARE APPROXIMATE ONLY. FURTHER SURVEY WILL BE REQUIRED IF CONSTRUCTION IS TO TAKE PLACE ON OR ADJACENT TO THE BOUNDARIES.

TEL
EPIL
SMH
LP
KIP
PIT

TELSTRA / NBN PIT ELECTRICAL PILLAR SEWER MANHOLE LIGHT POLE KERB INLET PIT DRAINAGE PIT

(BA) EASEMENT TO DRAIN WATER 2 WIDE

26 BALOOK DRIVE, BERESFIELD NSW 2322 Phone: 02 4964 4886