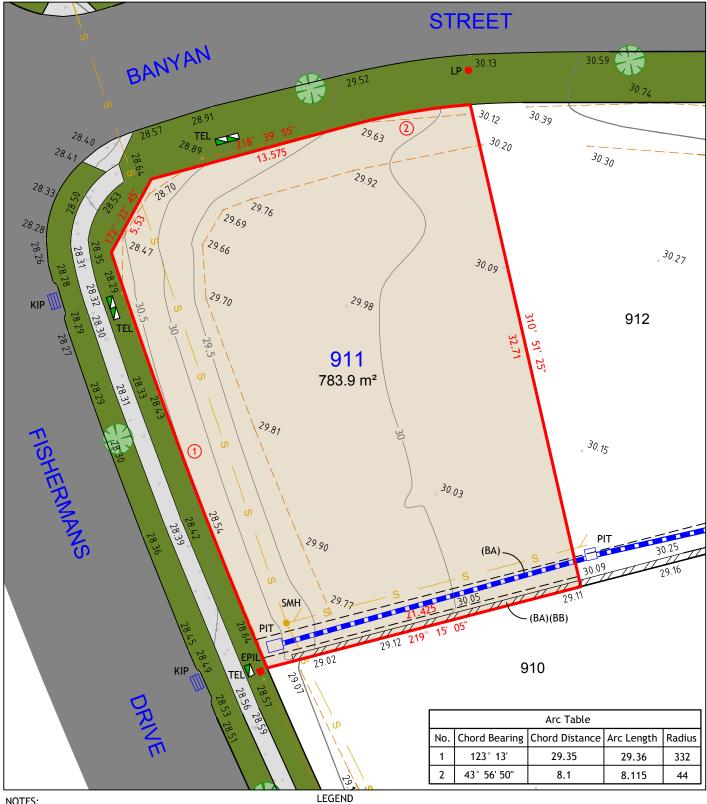

BOUNDARY LINE
ADJACENT BOUNDARY
EASEMENT
STORMWATER PIPE
SEWER
TOP & TOE OF BANKS
RETAINING WALL

TEL TELSTRA / NBN PIT

EPIL ELECTRICAL PILLAR

SMH SEWER MANHOLE

LP LIGHT POLE

KIP KERB INLET PIT

PIT DRAINAGE PIT

HYDRANT

SEMENT TO DRAIN WATER 2 WIDE

(BA) EASEMENT TO DRAIN WATER 2 WIDE
(BB) RESTRICTION ON THE USE OF LAND 0.7 WIDE

26 BALOOK DRIVE, BERESFIELD NSW 2322 Phone: 02 4964 4886

 Cad Ref:
 17057-DET SALES

 Datum:
 AHD

 Date:
 14/11/17

 Scale:
 1:250 A4

17057

1

- THIS PLAN IS SUITABLE FOR DETAILED PLANNING AND DESIGN AT THE SCALE/S STATED. THE PLAN MAY NOT BE SUITABLE FOR ANY OTHER PURPOSE OR FOR USE AT ANY OTHER SCALE/S.
- 2. SERVICES LOCATED ONLY WHERE VISIBLE.
- THE BOUNDARIES AND UNDERGROUND SERVICES SHOWN ARE APPROXIMATE ONLY. FURTHER SURVEY WILL BE REQUIRED IF CONSTRUCTION IS TO TAKE PLACE ON OR ADJACENT TO THE BOUNDARIES.