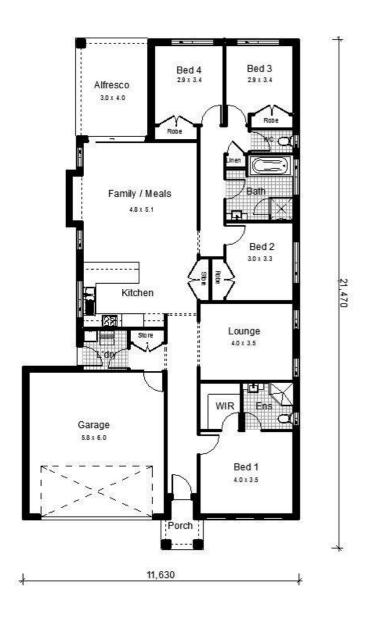

#### **PACKAGE INCLUDES:**

- Provisional Site Costs, BASIX and Council Costs
- Truecore Steel Frame & Trusses
- Termimesh Pest Control
- Colorbond Roof with Anticon Blanket
- Flyscreens to all Windows
- Flydoors to All Sliding Doors
- Actron Ducted Air Conditioning
- 900mm Westinghouse Appliances-Cooktop, Oven, Rangehood, Microwave
- Stainless Steel Dishlex Dishwasher
- 20mm Caesarstone Benchtops to Kitchen with Waterfall Ends to Island
- Floor Coverings (Carpet & Tiles)
- Concrete Driveway
- Hume 1200mm Stained Entrance Door
- Alfresco with Concrete Slab
- Overhead Cupboards with Sheen Finish
- Automatic Sectional Panelift Colorbond Garage Door with 2 Remotes
- Personal Colour Consultation
- PGH Certified Brick Cleaning
- Plus many more quality inclusions!