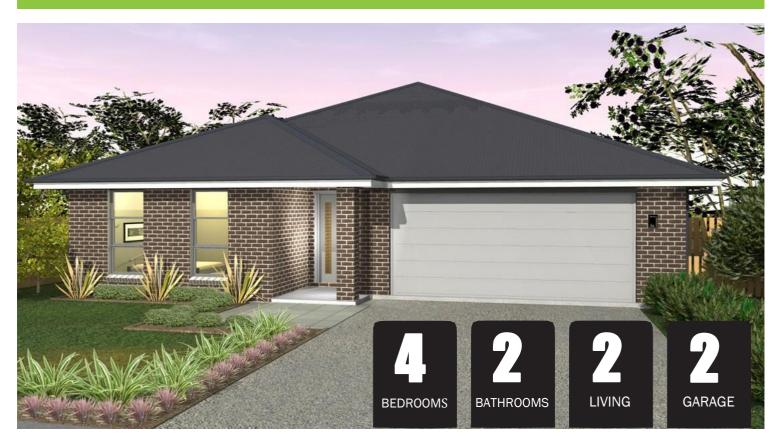

# \$586,658 WATTLEBIRD 22

Heron Facade 207.80m2

Price based on land cost of \$295,000 at time of printing.