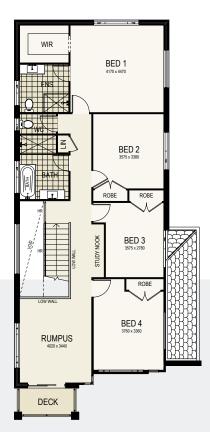

#### montgomeryhomes.com.au

TOTAL FLOOR AREA 28 squares or 260.22m<sup>2</sup>

325.5m<sup>2</sup>