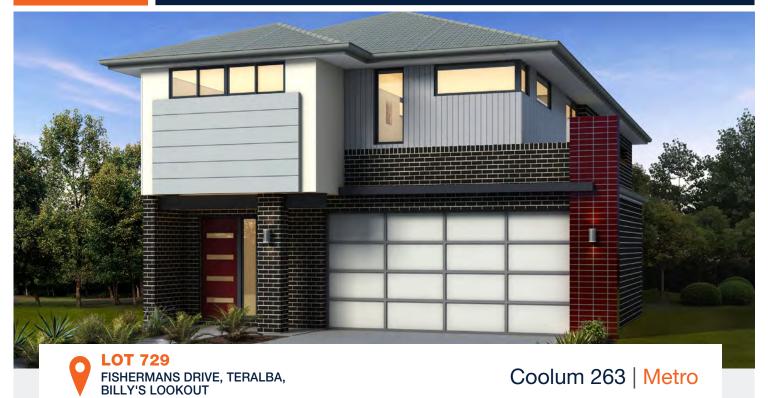

# HOUSE AND LAND PACKAGE



5 beds

2.5 baths

28 squares

8.7m wide

LOT SIZE: 325.5m<sup>2</sup>

\$597,000

including land \$240,000

### This house and land package includes:

- Designer Essentials inclusions
- BASIX requirements including water tank
- Standard site costs
- Termite resistant frames and trusses
- Large double garage with remote control door
- Ilve stainless steel appliance package



### **Additional Bonuses:**

- Ilve dishwasher
- Stunning Caesarstone® kitchen benchtops
- Taubmans Three Coat Premium Paint System to internal walls
- Quality Assurance (QA) inspection reports by certified outsourced independent building inspectors
- Flyscreens to all windows and sliding doors
- Sarking under roof tiles

\*TURNKEY OPTION AVALIABLE\*



## Coolum 263 Metro

#### montgomeryhomes.com.au







TOTAL F