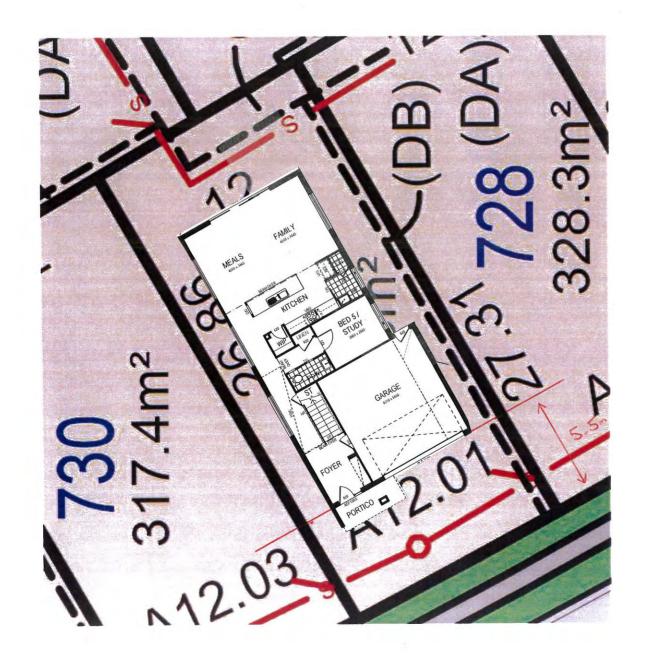

# HOUSE AND LAND PACKAGE

5 beds

2.5 baths

28 squares

8.7m wide

LOT SIZE: 325.5m<sup>2</sup>

\$597,000

including land \$240,000

#### montgomeryhomes.com.au

TOTAL FLOOR AREA 28 squares or 260.22m<sup>2</sup>

325.5m<sup>2</sup>