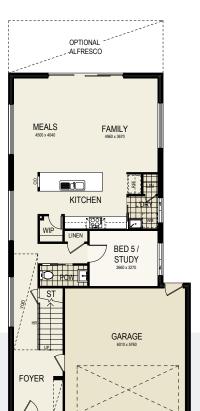

#### montgomeryhomes.com.au

TOTAL FLOOR AREA 28 squares or 260.22m<sup>2</sup>

325.5m<sup>2</sup>