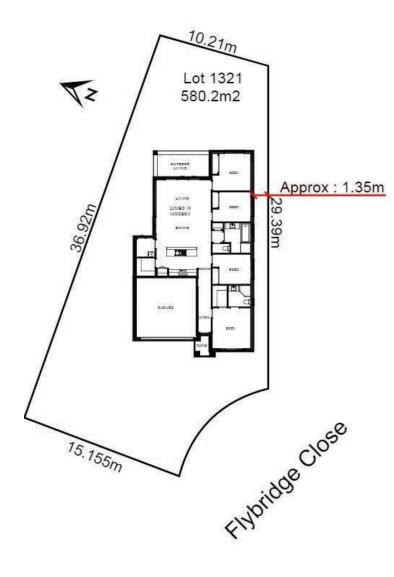

### Access

HOUSE & LAND PACKAGE

ho<u>mes</u>

LOT 1321 Billy's Lookout\* TERALBA NSW 2284

\$582,500\*

LAND COST \$310,000

LOT SIZE 580.2m<sup>2</sup>

Limbo - Modern