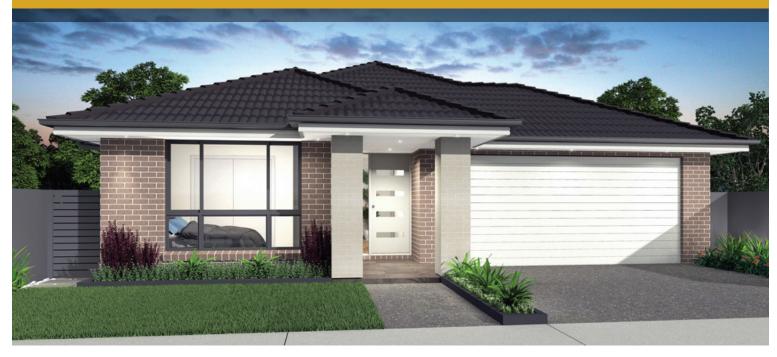

### Access

HOUSE & LAND PACKAGE

ho<u>mes</u>

LOT 1321 Billy's Lookout\* TERALBA NSW 2284

\$582,500\*

LAND COST \$310,000

LOT SIZE 580.2m<sup>2</sup>

Limbo - Modern