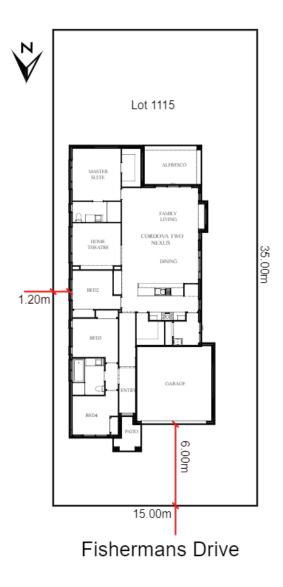

# Access HOUSE & LAND PACKAGE

**LOT** 1115

Billy's Lookout TERALBA NSW 2284

\$634,100\*

**LAND COST \$310,000** 

**LOT SIZE** 560.1m<sup>2</sup>

Cordova Two - Cordova Nexus E

require finance for your new home?