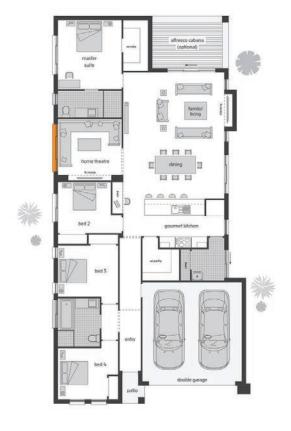

### **DESIGN FEATURES**

The Cordova is a contemporary design with a floor plan that flows seamlessly from the entry to the rear of the home, perfect for modern family life.