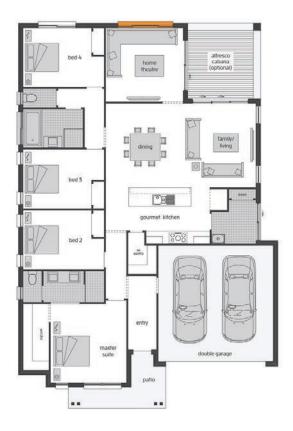

# Access HOUSE & LAND PACKAGE

**LOT** 1103

Billy's Lookout TERALBA NSW 2284

\$643,400\*

LAND COST \$335,000

**LOT SIZE** 560.1m<sup>2</sup>

**Linden One - Oslo** 

require finance for your new home?

### **DESIGN FEATURES**

With exceptional function and finesse there's no surpassing the Linden.