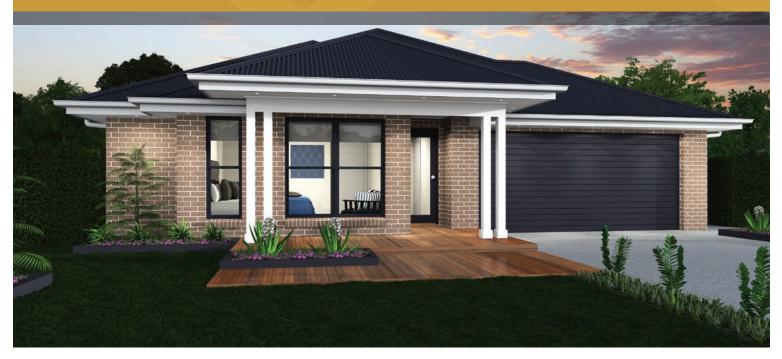

### **DESIGN FEATURES**

With exceptional function and finesse there's no surpassing the Linden.

## **FULL OF LUXURY INCLUSIONS**

- · True Core Steel Frame
- Colorbond roof inc-anticon blanket
- · Impressions upgrade package
- · Ducted Air Conditioning
- Fisher & Paykel appliances
- · Alfresco including concrete
- 20mm stone kitchen benchtops
- · Glass splashback to kitchen
- 20mm stone vanity tops
- R4.0 ceiling -R2.0 ext. wall batts
- Rheem 26Lt continuous flow hot water system
- · Auto garage door opener