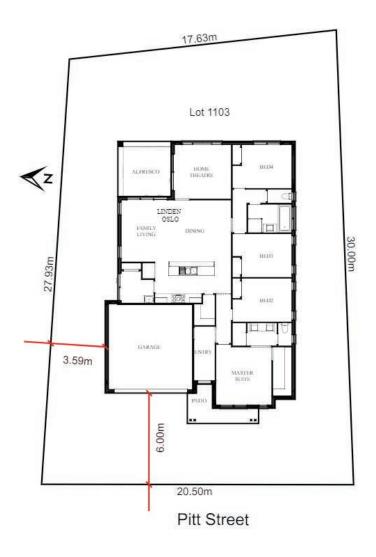

# Access HOUSE & LAND PACKAGE

**LOT** 1103

Billy's Lookout TERALBA NSW 2284

\$643,400\*

LAND COST \$335,000

**LOT SIZE** 560.1m<sup>2</sup>

**Linden One - Oslo** 

require finance for your new home?