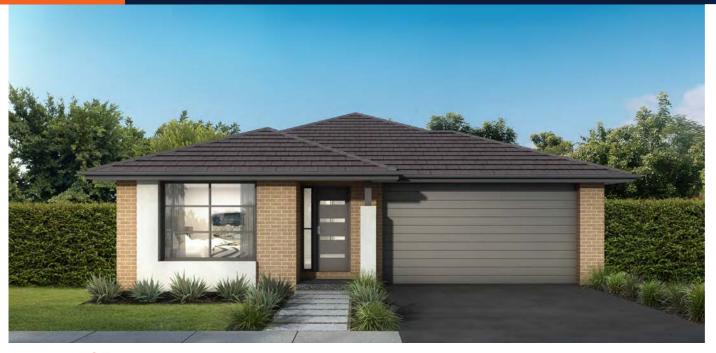

# HOUSE AND LAND PACKAGE

Southport 193 | Metro

LOT SIZE: 439m<sup>2</sup>

\$555,000 including land \$235,000

### Southport 193 Metro

montgomeryhomes.com.au

TOTAL FLOOR AREA 20.6 squares or 191.24m<sup>2</sup>

> LOT SIZE 439m<sup>2</sup>