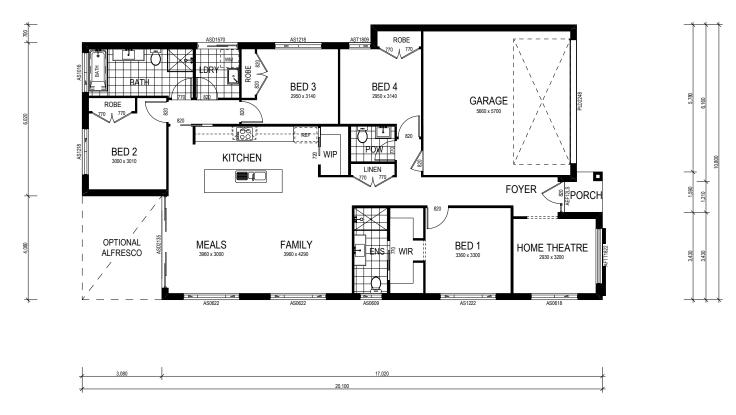

### Southport 193 Metro

montgomeryhomes.com.au

TOTAL FLOOR AREA 20.6 squares or 191.24m<sup>2</sup>

> LOT SIZE 439m<sup>2</sup>