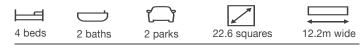

# HOUSE AND LAND PACKAGE

⊢☐ 4 heds

2 baths

22 6 square

12 2m wide

LOT SIZE: 1342m<sup>2</sup>

\$763,000

including land \$375,000