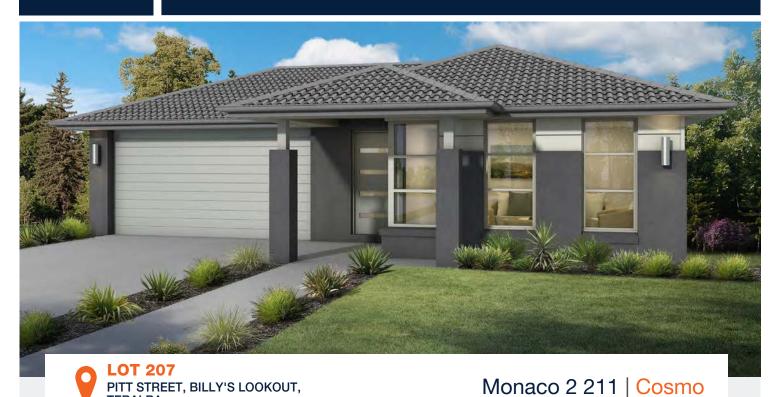

# HOUSE AND LAND PACKAGE

⊢☐ 4 heds

2 baths

22 6 square

12 2m wide

LOT SIZE: 1342m<sup>2</sup>

\$763,000

including land \$375,000

## Monaco 2 211 Cosmo

montgomeryhomes.com.au

TOTAL FLOOR AREA 22.6 squares or 210.15m<sup>2</sup>

> LOT SIZE 1342m<sup>2</sup>