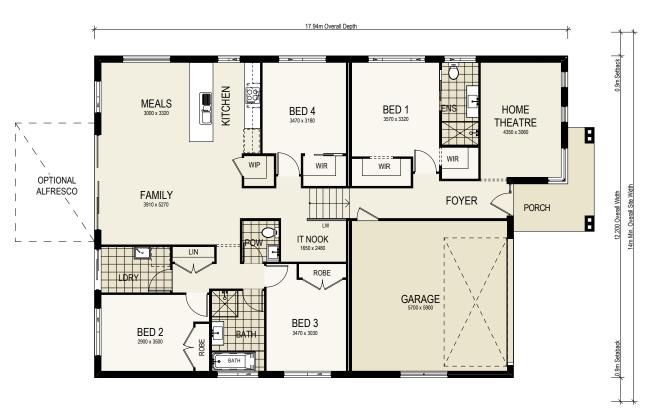

## Monaco 2 211 Cosmo

montgomeryhomes.com.au

TOTAL FLOOR AREA 22.6 squares or 210.15m<sup>2</sup>

> LOT SIZE 1342m<sup>2</sup>