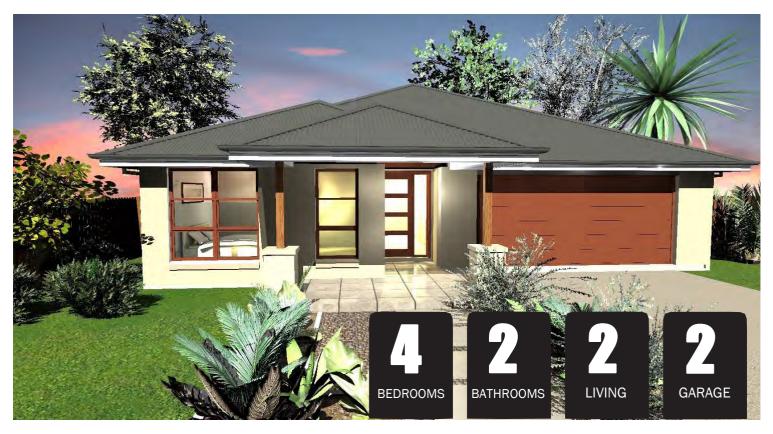

# \$607,784 ROBIN 24

Daydream Facade 221.46m2

Price based on land cost of \$270,000 at time of printing.