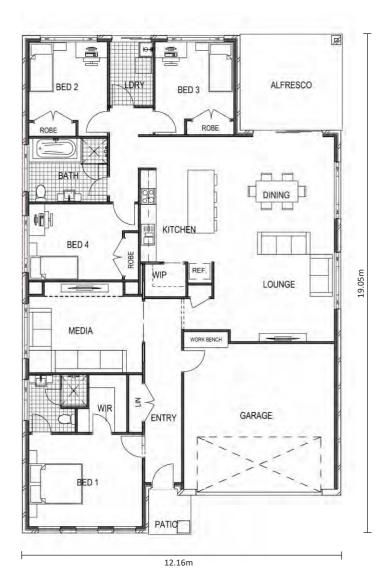

121 Fishermans Drive, TERALBA

### **PACKAGE INCLUDES:**

- Provisional Site Costs, BASIX and Council Costs
- Truecore Steel Frame & Trusses
- Termimesh Pest Control
- Colorbond Roof with Anticon Blanket
- Flyscreens to all Windows
- Flydoors to All Sliding Doors
- Actron Ducted Air Conditioning
- 900mm Westinghouse Appliances-Cooktop, Oven, Rangehood, Microwave
- Stainless Steel Dishlex Dishwasher
- 20mm Caesarstone Benchtops to Kitchen with Waterfall Ends to Island
- Floor Coverings (Carpet & Vinyl)
- Concrete Driveway
- Hume 1200mm Stained Entrance Door
- Alfresco with Concrete Slab
- Overhead Cupboards with Sheen Finish
- Automatic Sectional Panelift Colorbond Garage Door with 2 Remotes
- Personal Colour Consultation
- PGH Certified Brick Cleaning
- Plus many more quality inclusions!



\*Heron Facade floorplan shown- slight differences depending on facade

### **Contact:**

Jackie Barton - Sales Consultant (Harvest Boulevard, Chisholm)

Phone: (02) 4046 9832 Mobile: 0419 417 755

Email: jackie@bartletthomes.com.au

Web: www.bartletthomes.com.au