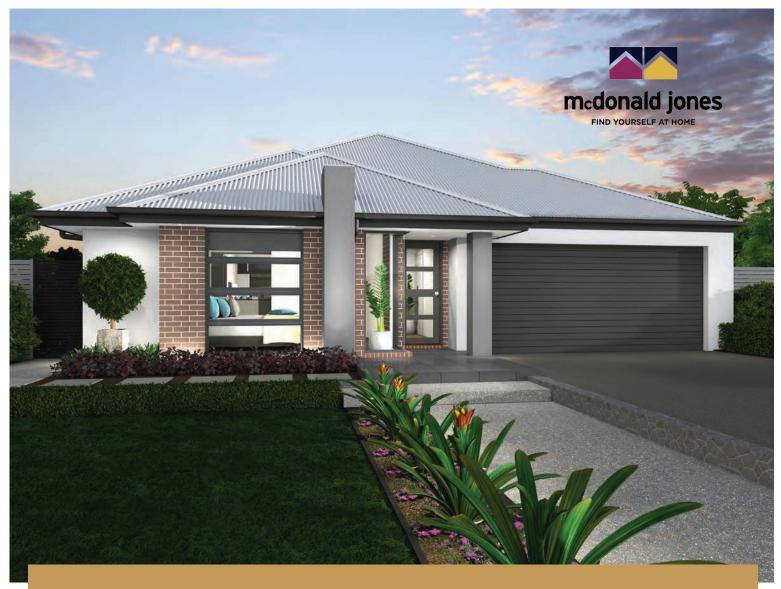

LOT 2109 BILLY'S LOOKOUT

\$579,700\*

## Linden Two

ALTO

- ✓ SUPALOC STEEL FRAME & COLORBOND ROOF
- ✓ ACTRON REVERSE CYCLE DUCTED AIR CONDITIONING
- ✓ INTERNAL FLOOR COVERINGS
- ✓ COLOURED CONCRETE DRIVEWAY & ENTRY PATH
- 2.55M HIGH CEILINGS
- ✓ FISHER & PAYKEL 900MM KITCHEN APPLIANCES

## **FIXED PRICE**

HOUSE & LAND PACKAGE

- ✓ STONE BENCHTOP TO KITCHEN AND BATHROOMS
- 20 DOWNLIGHTS TO HOME & ALARM
- ✓ TURF TO FRONT YARD, LETTERBOX & CLOTHESLINE
- FLYSCREENS TO ALL OPERABLE WINDOWS
- DA LODGEMENT & APPROVALS
- ✓ PLUS MUCH MORE!