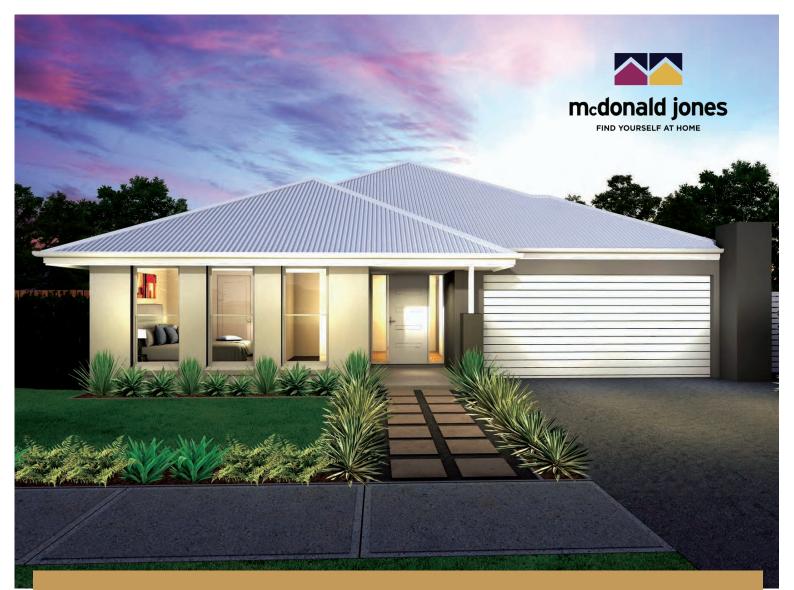

## \$584,800\* FIXEDPRICE HOUSE & LAND PACKAGE

Havana 28 CLASSIC

- SUPALOC STEEL FRAME & COLORBOND ROOF
- ACTRON REVERSE CYCLE DUCTED AIR CONDITIONING
- INTERNAL FLOOR COVERINGS
- COLOURED CONCRETE DRIVEWAY & ENTRY PATH
- 2.55M HIGH CEILINGS
- FISHER & PAYKEL 900MM KITCHEN APPLIANCES
- STONE BENCHTOP TO KITCHEN AND BATHROOMS

- 20 DOWNLIGHTS TO HOME & ALARM
- TURF TO FRONT YARD, LETTERBOX & CLOTHESLINE
- FLYSCREENS TO ALL OPERABLE WINDOWS
- DA LODGEMENT & APPROVALS
- PLUS MUCH MORE!

*Michael Boshev* Building & Design Consultant