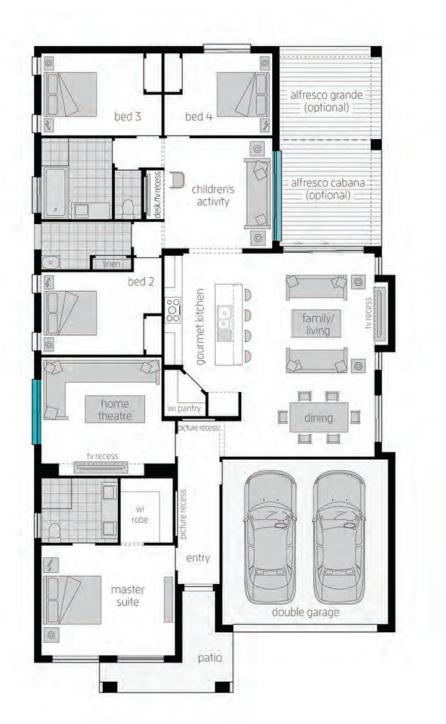

## \$584,800\* FIXEDPRICE HOUSE & LAND PACKAGE

Havana 28 CLASSIC

- SUPALOC STEEL FRAME & COLORBOND ROOF
- ACTRON REVERSE CYCLE DUCTED AIR CONDITIONING
- INTERNAL FLOOR COVERINGS
- COLOURED CONCRETE DRIVEWAY & ENTRY PATH
- 2.55M HIGH CEILINGS
- FISHER & PAYKEL 900MM KITCHEN APPLIANCES
- STONE BENCHTOP TO KITCHEN AND BATHROOMS

- 20 DOWNLIGHTS TO HOME & ALARM
- TURF TO FRONT YARD, LETTERBOX & CLOTHESLINE
- FLYSCREENS TO ALL OPERABLE WINDOWS
- DA LODGEMENT & APPROVALS
- PLUS MUCH MORE!

*Michael Boshev* Building & Design Consultant