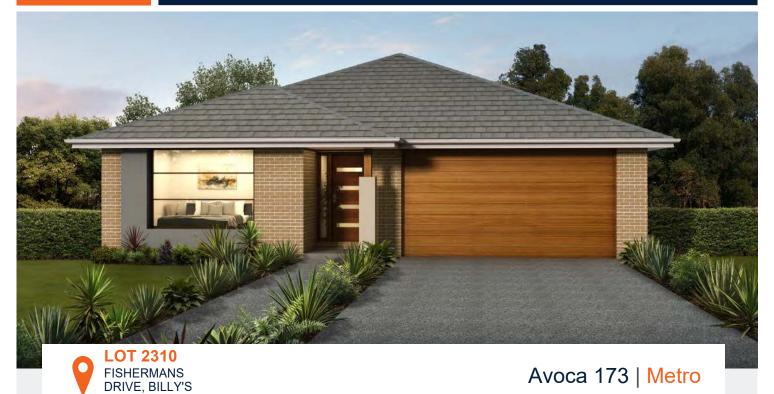

# HOUSE AND LAND PACKAGE

⊢⊟ 4 beds 2 baths

LOOKOUT, TERALBA

2 parks

18.8 squares

11.3m wide

LOT SIZE: 533m<sup>2</sup>

### Avoca 173 Metro

montgomeryhomes.com.au

TOTAL FLOOR AREA 18.8 squares or 174.42m<sup>2</sup>

BILLY'S LOOKOUT EST. 2015