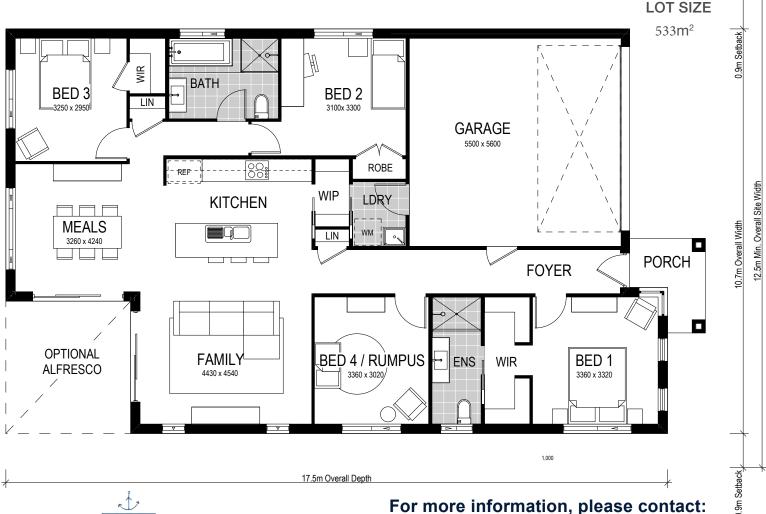

# HOUSE AND LAND PACKAGE

⊢⊟ 4 beds 2 baths

LOOKOUT, TERALBA

2 parks

18.8 squares

11.3m wide

LOT SIZE: 533m<sup>2</sup>

### Avoca 173 Metro

montgomeryhomes.com.au

TOTAL FLOOR AREA 18.8 squares or 174.42m<sup>2</sup>

BILLY'S LOOKOUT EST. 2015