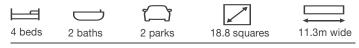

# HOUSE AND LAND PACKAGE

⊢⊟ 4 beds 2 baths

LOOKOUT, TERALBA

2 parks

18.8 squares

11.3m wide

LOT SIZE: 533m<sup>2</sup>