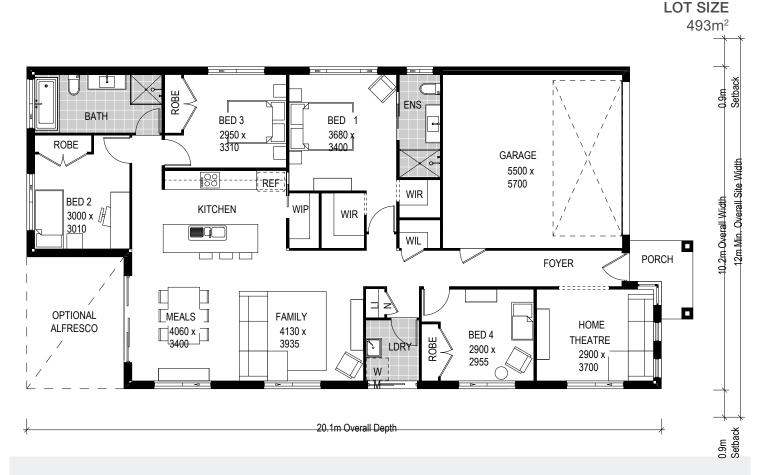

## HOUSE AND LAND PACKAGE

⊢⊟ 4 heds 2 baths

**TERALBA** 

BILLY'S LOOKOUT,

2 parks

20 square

10.8m wide

LOT SIZE: 493m<sup>2</sup>

# Southport 189 Hamptons

montgomeryhomes.com.au

TOTAL FLOOR AREA 20.6 squares or 189m<sup>2</sup>