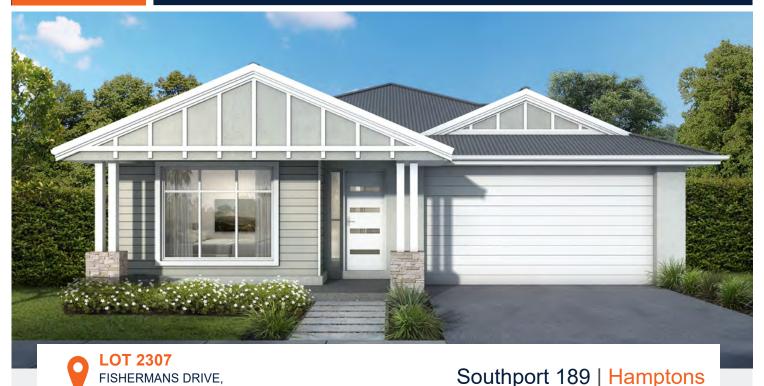

# Southport 189 Hamptons

montgomeryhomes.com.au

TOTAL FLOOR AREA 20.6 squares or 189m<sup>2</sup>