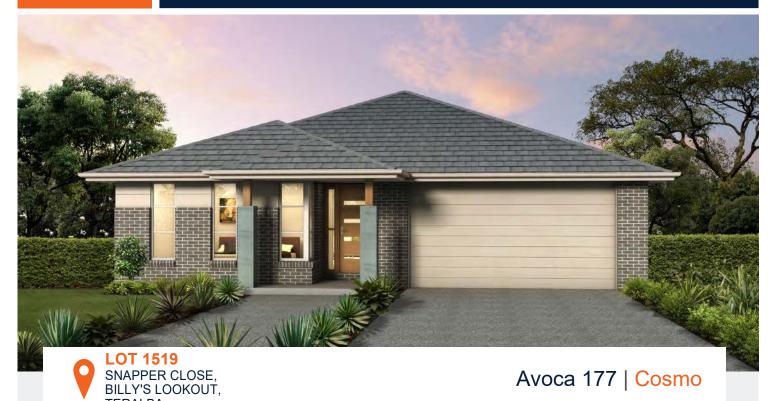

# HOUSE AND LAND PACKAGE

4 beds

2 baths

2 parks

18.8 squares

11.3m wide

LOT SIZE: 450m<sup>2</sup>

\$552,000

### Avoca 177 Cosmo

montgomeryhomes.com.au

TOTAL FLOOR AREA 18.8 squares or 174.42m<sup>2</sup>

LOT SIZE 450m<sup>2</sup>