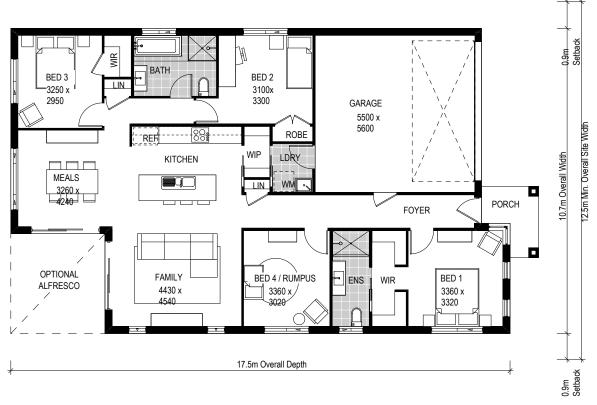

### Avoca 177 Cosmo

montgomeryhomes.com.au

TOTAL FLOOR AREA 18.8 squares or 174.42m<sup>2</sup>

LOT SIZE 450m<sup>2</sup>