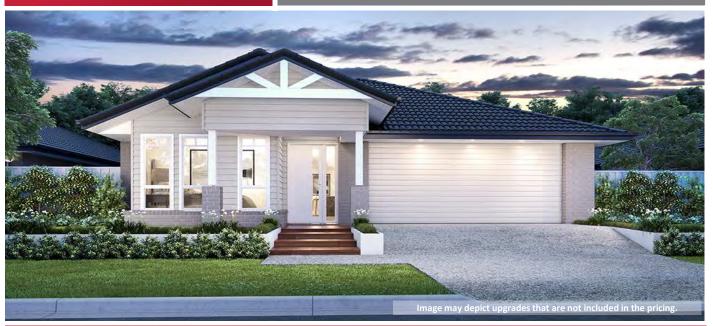

# Home and Land Package \$549,836

Based on home \$294,836 & Land \$255,000 - Package valid to 31/10/2020

Floor area: 196.25m2 / 221.12sq | Block size: 514.9m2 Address: Lot 2311 Fishermans Drive, Teralba

#### "ASK US ABOUT OUR CURRENT PROMOTIONS"

- \* Hamptons Facade
- \* Covered Alfresco
- \* Perry Homes 'Standard Inclusions'
- \* Allowance for 'Estate Guideline' requirements
- \* 'Reconstituted' stone benchtops to Kitchen
- \* Fully Ducted Air Conditioning
- \* All internal floor coverings
- \* Upgraded Designer Kitchen with stainless steel appliances
- \* Flyscreens to all windows and sliding doors
- \* Wall mounted clothesline
- \* TV antenna
- \* Concrete allowance to driveway, porch and terrace
- \* Allowance for BAL 19 requirements
- \* Allowance for accoustic requirements
- \* Site Works and BASIX allowance including Council Lodgement fee (subject to Contour Survey)
- \* Allowance for late registration date