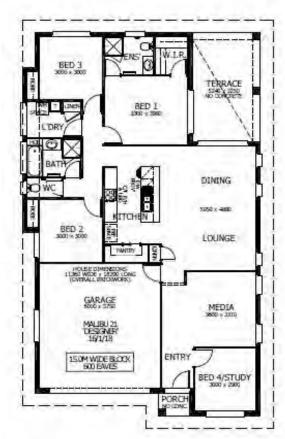

# Home and Land Package \$549,836

Based on home \$294,836 & Land \$255,000 - Package valid to 31/10/2020

Floor area: 196.25m2 / 221.12sq | Block size: 514.9m2 Address: Lot 2311 Fishermans Drive, Teralba

## Malibu 21 Package Inclusions