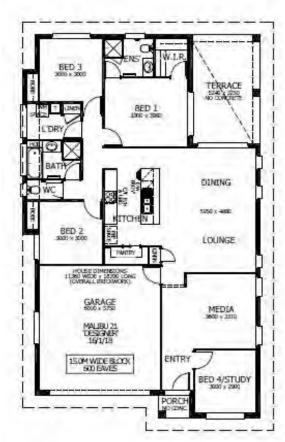

# Home and Land Package \$556,836

Based on home \$301,836 & Land \$255,000 - Package valid to 31/10/2020

Floor area: 196.25m2 / 21.12sq | Block size: 514.9m2 Address: Lot 2311 Fishermans Drive, Teralba

## Malibu 21 Package Inclusions