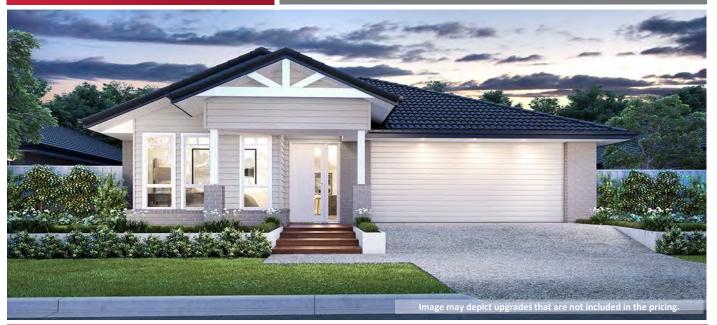

# Home and Land Package \$556,836

Based on home \$301,836 & Land \$255,000 - Package valid to 31/10/2020

Floor area: 196.25m2 / 21.12sq | Block size: 514.9m2 Address: Lot 2311 Fishermans Drive, Teralba

#### "ASK US ABOUT OUR CURRENT PROMOTIONS"

- \* Hamptons Facade
- \* Covered Alfresco
- \* Perry Homes 'Standard Inclusions'
- \* Allowance for 'Estate Guideline' requirements
- \* 'Reconstituted' stone benchtops to Kitchen
- \* Fully Ducted Air Conditioning
- \* All internal floor coverings
- \* Upgraded Designer Kitchen with stainless steel appliances
- \* Flyscreens to all windows and sliding doors
- \* Wall mounted clothesline
- \* TV antenna
- \* Concrete allowance to driveway, porch and terrace
- \* Allowance for BAL 19 requirements
- \* Allowance for accoustic requirements
- \* Site Works and BASIX allowance including Council Lodgement fee (subject to Contour Survey)
- \* Allowance for late registration date