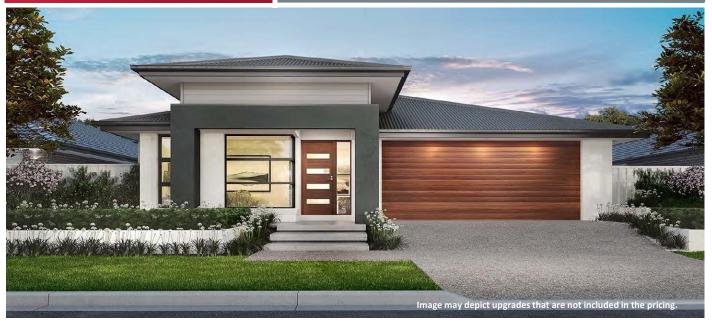

## Home and Land Package

Based on home \$319,053 & Land \$295,000 - Package valid to 30/6

Floor area: 222.32m2 / 23.93sq | Block size: 612.2m2 Address: Lot 2321 Fishermans Drive, Teralba

Malibu 24 Package Inclusions

- \* Executive Facade
- \* Covered Alfresco
- \* Perry Homes 'Standard Inclusions'
- \* Allowance for 'Estate Guideline' requirements
- \* All internal floor coverings
- \* Upgraded Designer Kitchen with stainless steel appliances
- \* Flyscreens to all windows and sliding doors
- \* Wall mounted clothesline
- \* TV antenna
- \* Concrete allowance to driveway, porch and terrace
- \* Allowance for BAL 19 requirements
- \* Allowance for accoustic requirements
- \* Site Works and BASIX allowance including Council Lodgement fee (subject to Contour Survey)