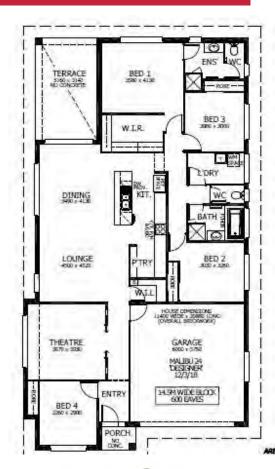

## Home and Land Package

Based on home \$319,053 & Land \$295,000 - Package valid to 30/6

Floor area: 222.32m2 / 23.93sq | Block size: 612.2m2 Address: Lot 2321 Fishermans Drive, Teralba

Malibu 24 Package Inclusions

- \* Executive Facade
- \* Covered Alfresco
- \* Perry Homes 'Standard Inclusions'
- \* Allowance for 'Estate Guideline' requirements
- \* All internal floor coverings
- \* Upgraded Designer Kitchen with stainless steel appliances
- \* Flyscreens to all windows and sliding doors
- \* Wall mounted clothesline
- \* TV antenna
- \* Concrete allowance to driveway, porch and terrace
- \* Allowance for BAL 19 requirements
- \* Allowance for accoustic requirements
- \* Site Works and BASIX allowance including Council Lodgement fee (subject to Contour Survey)