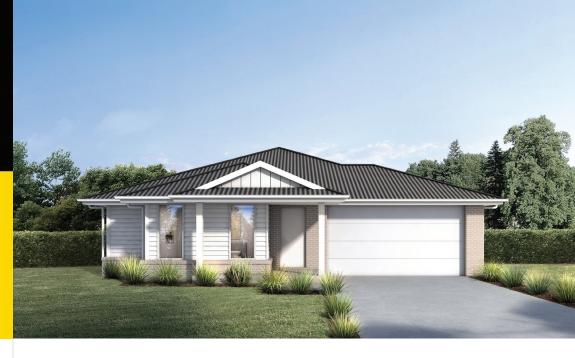

## **SUMMERHILL FACADE**

| Total (sqs.) | 28.31  | Width (m)  | 13.9  |
|--------------|--------|------------|-------|
| Total (m²)   | 263.02 | Length (m) | 24.08 |

Contact Kiani Webb

kiani@hunterhomesnsw.com