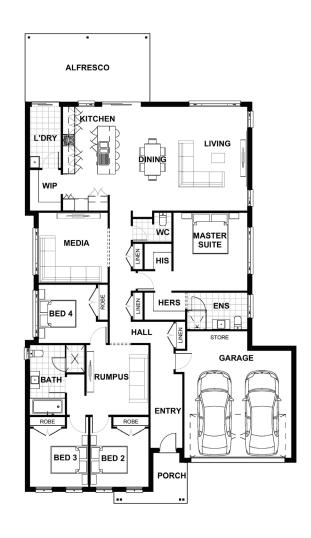

## **SUMMERHILL FACADE**

| Total (sqs.) | 28.31  | Width (m)  | 13.9  |
|--------------|--------|------------|-------|
| Total (m²)   | 263.02 | Length (m) | 24.08 |

Contact Kiani Webb

kiani@hunterhomesnsw.com

## Features & Inclusions

- READY TO LIVE PROMOTION
- **Carpet and Tiles**
- Driveway, Patio & Alfresco
- **Fujitsu Ducted Air Conditioning**
- 2.7kw Solar System
- 2590 Ceiling Heights
- Fisher & Paykel Dishwasher, Oven, Cooktop, Washer & Dryer
- **20mm Stone Bench Tops**
- **Soft Close Cabinetry**
- Freestanding Bath
- **Wall Hung Vanities**
- **Colorbond Roof**
- **Downlights**
- And MUCH more!