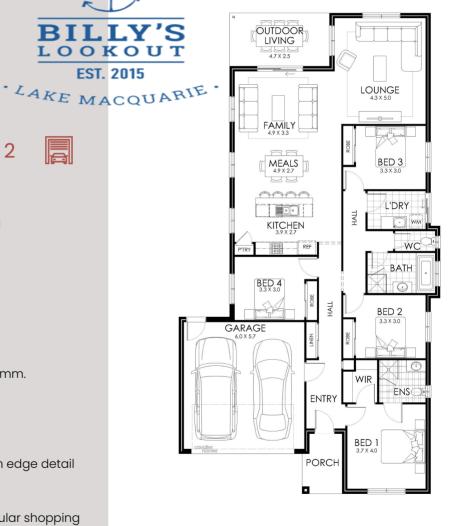

## **ADELAIDE 24**

## House & Land Package

## \$855,628\*

Lot 1812 Outrigger Drive Teralba **NSW Australia** 

Lot Size: 478m2

House Size: 227.43m2

## List of Inclusions:

- Lifestyle Plus inclusions
- Earthworks for site fall of up to 300mm.
- Colorbond steel roof
- **Ducted Heating & Cooling**
- 900mm stainless steel appliances
- Carpet & tiles throughout
- Smartstone benchtops with 20mm edge detail
- Haymes 3 coat paint system
- Outdoor living area
- Located close to schools and popular shopping destinations