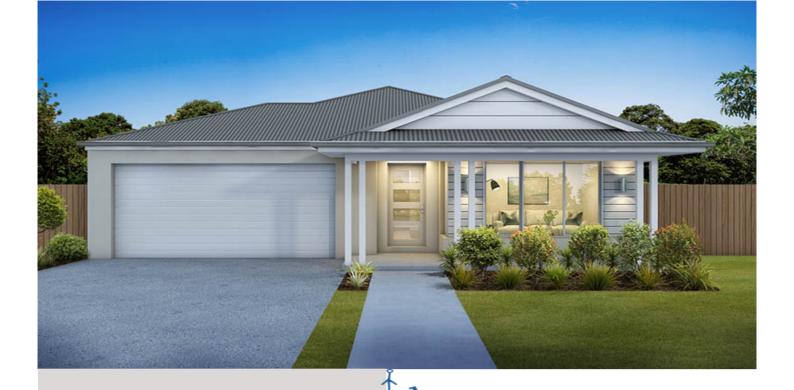

## **ADELAIDE 24**

## House & Land Package

## \$855,628\*

Lot 1812 Outrigger Drive Teralba **NSW Australia** 

Lot Size: 478m2

House Size: 227.43m2