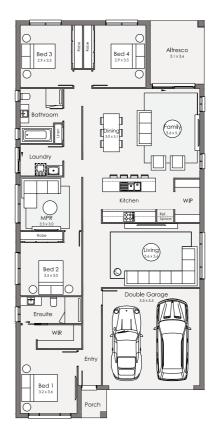

## ClarendonHomes

HOME SIZE: 231m<sup>2</sup>

LAND SIZE: 478m<sup>2</sup>

4 🖂 | 3 🕮 | 2 🥽 | 2 😂

\$907,190<sup>\*</sup>

HAVEN 25 CONTEMPORARY FACADE

Lot 1812 Outrigger Dr, Teralba Land Reg. Q4 2024

Clarendon Homes | sales@clarendon.com.au | 13 63 93

Haven 25 Contemporary 478.00 m<sup>2</sup> lot

| House<br>Length | 22.50m | Total Area m <sup>2</sup> | 230.97 |
|-----------------|--------|---------------------------|--------|
| House Width     | 10.70m | Total Area Squares        | 24.86  |