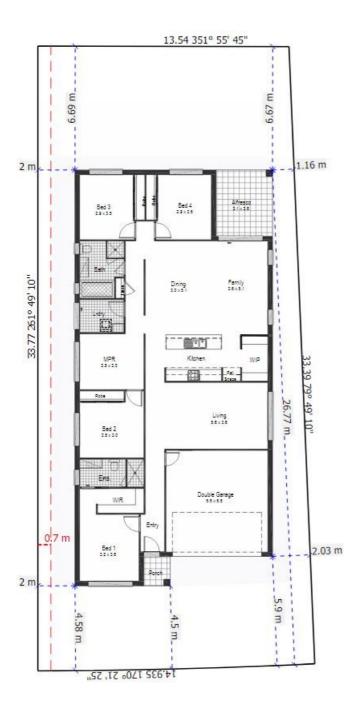

## ClarendonHomes

HOME SIZE: 231m<sup>2</sup>

LAND SIZE: 478m<sup>2</sup>

4 🖂 | 3 🕮 | 2 🥽 | 2 😂

\$907,190<sup>\*</sup>

HAVEN 25 CONTEMPORARY FACADE

Lot 1812 Outrigger Dr, Teralba Land Reg. Q4 2024

Clarendon Homes | sales@clarendon.com.au | 13 63 93

Haven 25 Contemporary 478.00 m<sup>2</sup> lot

| House<br>Length | 22.50m | Total Area m <sup>2</sup> | 230.97 |
|-----------------|--------|---------------------------|--------|
| House Width     | 10.70m | Total Area Squares        | 24.86  |