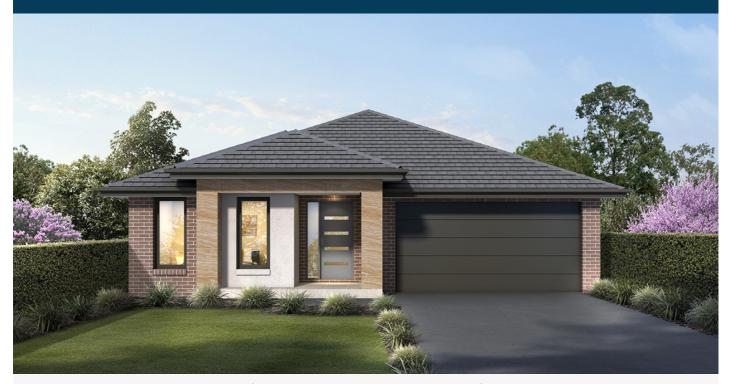

## ClarendonHomes

HOME SIZE: 231m<sup>2</sup>

LAND SIZE: 478m<sup>2</sup>

4 🖂 | 3 🕮 | 2 🥽 | 2 😂

\$907,190<sup>\*</sup>

HAVEN 25 CONTEMPORARY FACADE

Lot 1812 Outrigger Dr, Teralba Land Reg. Q4 2024