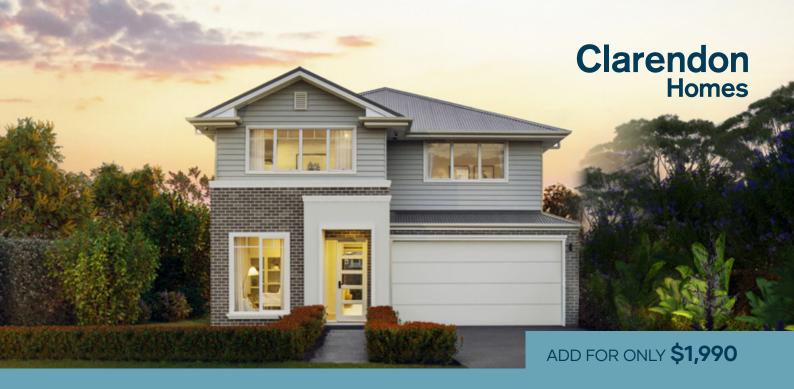

## ClarendonHomes

HOME SIZE: 231m<sup>2</sup>

LAND SIZE: 478m<sup>2</sup>

4 🖂 | 3 🕮 | 2 🥽 | 2 😂

\$907,190<sup>\*</sup>

HAVEN 25 CONTEMPORARY FACADE

Lot 1812 Outrigger Dr, Teralba Land Reg. Q4 2024

Clarendon Homes | sales@clarendon.com.au | 13 63 93

Haven 25 Contemporary 478.00 m<sup>2</sup> lot

| House<br>Length | 22.50m | Total Area m <sup>2</sup> | 230.97 |
|-----------------|--------|---------------------------|--------|
| House Width     | 10.70m | Total Area Squares        | 24.86  |