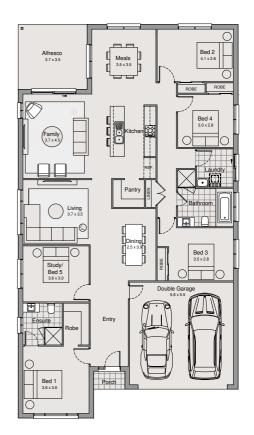

## ClarendonHomes

HOME SIZE: 238.5m<sup>2</sup>

LAND SIZE: 435m<sup>2</sup>

4 🖂 | 3 🖳 | 2 🥽 | 2 😂

\$916,740

### **HENLEY 26** CARLTON FACADE

Lot 1803 Sidelight St, Teralba Land Reg. Q4 2024

Clarendon Homes | sales@clarendon.com.au | 13 63 93

Henley 26 Carlton 435.00 m<sup>2</sup> lot

| House<br>Length | 21.10m | Total Area m <sup>2</sup> | 238.49 |
|-----------------|--------|---------------------------|--------|
| House Width     | 11.90m | Total Area Squares        | 25.67  |