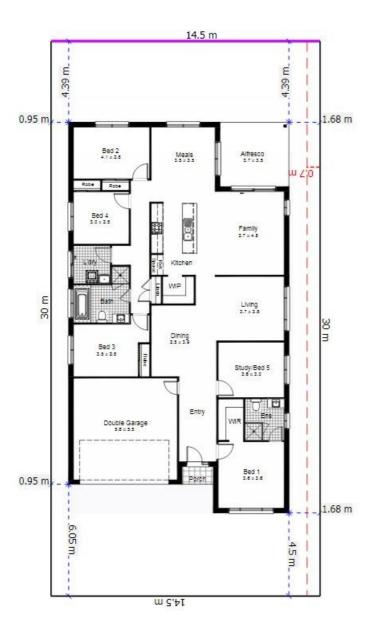

## ClarendonHomes

HOME SIZE: 238.5m<sup>2</sup>

LAND SIZE: 435m<sup>2</sup>

4 🖂 | 3 🖳 | 2 🥽 | 2 😂

\$916,740

### **HENLEY 26** CARLTON FACADE

Lot 1803 Sidelight St, Teralba Land Reg. Q4 2024

Clarendon Homes | sales@clarendon.com.au | 13 63 93

Henley 26 Carlton 435.00 m<sup>2</sup> lot

| House<br>Length | 21.10m | Total Area m <sup>2</sup> | 238.49 |
|-----------------|--------|---------------------------|--------|
| House Width     | 11.90m | Total Area Squares        | 25.67  |