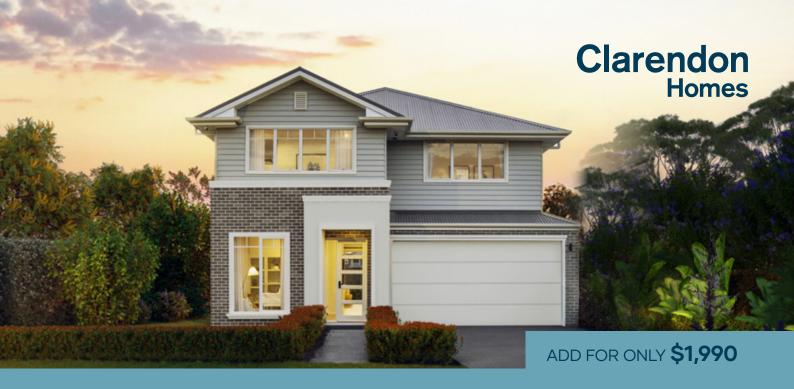

## ClarendonHomes

HOME SIZE: 238.5m<sup>2</sup>

LAND SIZE: 435m<sup>2</sup>

4 🖂 | 3 🖳 | 2 🥽 | 2 😂

\$916,740

### **HENLEY 26** CARLTON FACADE

Lot 1803 Sidelight St, Teralba Land Reg. Q4 2024