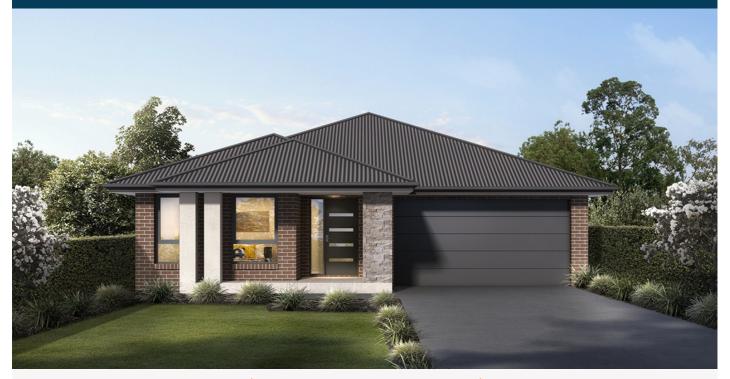

## ClarendonHomes

HOME SIZE: 238.5m<sup>2</sup>

LAND SIZE: 435m<sup>2</sup>

4 🖂 | 3 🖳 | 2 🥽 | 2 😂

\$916,740

### **HENLEY 26** CARLTON FACADE

Lot 1803 Sidelight St, Teralba Land Reg. Q4 2024