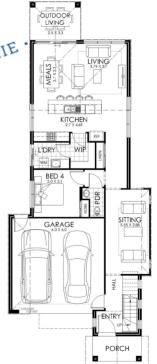

## House & Land Package

2.5

Lot 1609 Pelican Street Teralba **NSW Australia** 

Lot Size: 443m2

House Size: 256.80m2

## List of Inclusions:

- Lifestyle inclusions
- Earthworks for site fall of up to 300mm.
- Colorbond steel roof
- Ducted Heating & Cooling
- 600mm stainless steel appliances
- Carpet & tiles throughout
- Customiseable upgrade options available
- Colour selection appointment with interior design consultant
- Breathtaking views
- Sought after estate