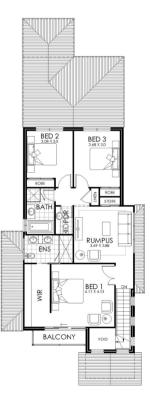

## **KINGSTON 27**

## House & Land Package

2.5

Lot 1609 Pelican Street Teralba **NSW Australia** 

Lot Size: 443m2

House Size: 256.80m2