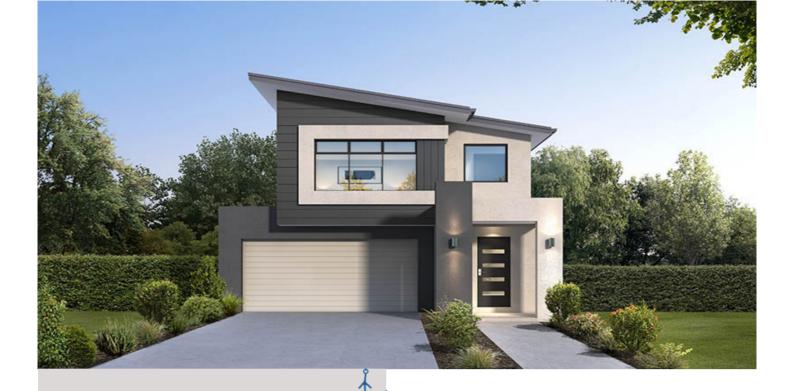

## **KINGSTON 27**

## House & Land Package

2.5

Lot 1609 Pelican Street Teralba **NSW Australia** 

Lot Size: 443m2

House Size: 256.80m2