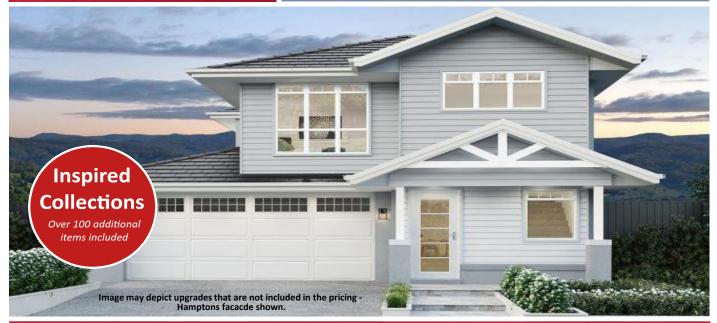

## Esk 27 Package Inclusions

- \* DREAM HOME DEAL
- \* 26 WEEK BUILD TIME GUARANTEE
- \* 12 MONTH FIXED PRICE CONTRACT
- \* Standard facade
- \* Perry Homes 'Standard Inclusions'
- \* Covered Alfresco
- \* Colorbond Roof
- \* Sustainability Collection
- \* 2590mm ceiling height
- \* Fully Ducted Air Conditioning (Incl. in promotion)
- \* 'Inspired by You' upgrades )Incl. in promotion)
- \* All internal floor coverings
- \* Flyscreens to all windows and sliding doors
- \* Wall mounted clothesline
- \* TV antenna and Letterbox
- \* Concrete allowance to driveway, porch & terrace
- \* Allowance for late registration date
- \* Site Works and BASIX allowance including Council lodgement (subject to Contour Survey)