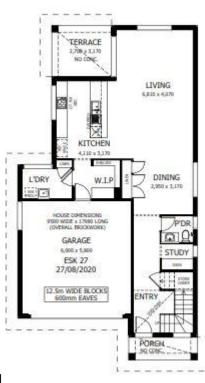

Home and Land Package From

Land included - Package expires 31/12/2024

Floor area: 247.91m2 / 26.68sq | Block Size: 504m2 Address: Lot 1005 Cordage Way, Teralba

## Esk 27 Package Inclusions

- \* DREAM HOME DEAL
- \* 26 WEEK BUILD TIME GUARANTEE
- \* 12 MONTH FIXED PRICE CONTRACT
- \* Standard facade
- \* Perry Homes 'Standard Inclusions'
- \* Covered Alfresco
- \* Colorbond Roof
- \* Sustainability Collection
- \* 2590mm ceiling height
- \* Fully Ducted Air Conditioning (Incl. in promotion)
- \* 'Inspired by You' upgrades )Incl. in promotion)
- \* All internal floor coverings
- \* Flyscreens to all windows and sliding doors
- \* Wall mounted clothesline
- \* TV antenna and Letterbox
- \* Concrete allowance to driveway, porch & terrace
- \* Allowance for late registration date
- \* Site Works and BASIX allowance including Council lodgement (subject to Contour Survey)