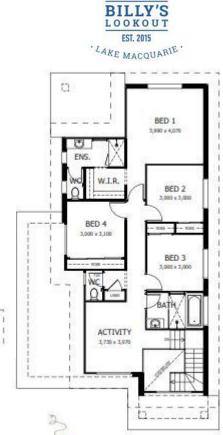

Home and Land Package From

Land included - Package expires 31/12/2024

Floor area: 247.91m2 / 26.68sq | Block Size: 504m2 Address: Lot 1005 Cordage Way, Teralba

## Esk 27 Package Inclusions

- \* DREAM HOME DEAL
- \* 26 WEEK BUILD TIME GUARANTEE
- \* 12 MONTH FIXED PRICE CONTRACT
- \* Standard facade
- \* Perry Homes 'Standard Inclusions'
- \* Covered Alfresco
- \* Colorbond Roof
- \* Sustainability Collection
- \* 2590mm ceiling height
- \* Fully Ducted Air Conditioning (Incl. in promotion)
- \* 'Inspired by You' upgrades )Incl. in promotion)
- \* All internal floor coverings
- \* Flyscreens to all windows and sliding doors
- \* Wall mounted clothesline
- \* TV antenna and Letterbox
- \* Concrete allowance to driveway, porch & terrace
- \* Allowance for late registration date
- \* Site Works and BASIX allowance including Council lodgement (subject to Contour Survey)