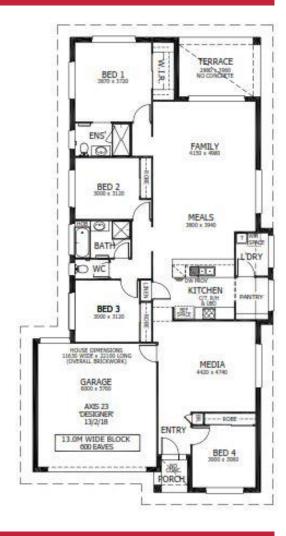

## Home and Land Package \$924,752

Land included - Package expires 31/08/2024

Floor area: 214.34m2 / 23.07sq | Block Size: 435m2 Address: Lot 1803 Sidelight Street, Teralba