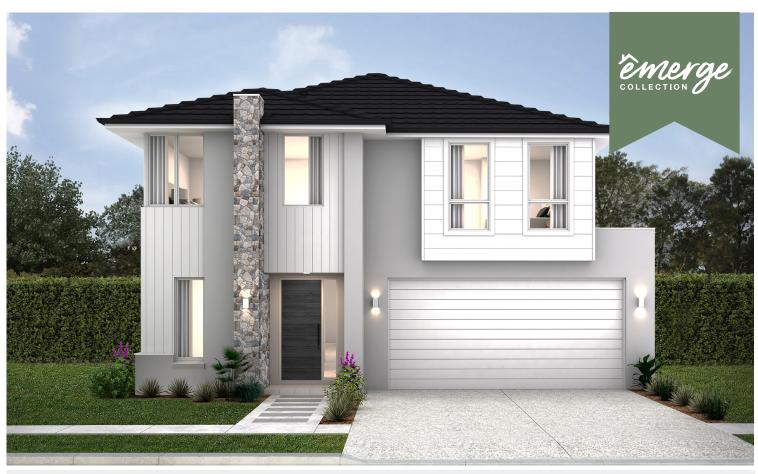

# MONTGOMERY HOUSE AND LAND PACKAGE

2.5 Baths 2 Parks

TRINITY 286 | METRO

Land Size: 594m<sup>2</sup>

\$1,074,600 Including Land:

\$560,000

Achievable price without sacrificing quality

## **TRINITY 286 | METRO**

Beds 2.5 Baths 2 Park

The four-bedroom Trinity 1 248 has been curated to provide homeowners a flexible, functional and modern lifestyle. A porch introduces you to the foyer, where you will find your home office space — secluded at the front of the design and ideal for working-from-home. Journey past the laundry and powder room to explore your roomy kitchen, meals and family zone — all open-plan and opportunely adjacent to an optional alfresco. Experience ultimate luxury in the master suite with an ensuite, walk-in-robe and private covered outdoor deck (selected facades only). Completing the upper level of the Trinity 1 248 are three additional bedrooms and the main bathroom.