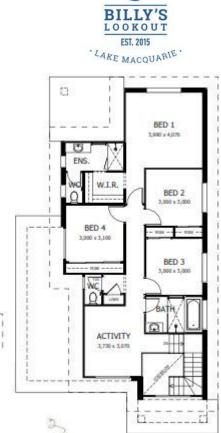

Home and Land Package \$1,086,634

Land included - Package expires 31/12/2024

Floor area: 247.91m2 / 26.68sq | Block Size: 504m2 Address: Lot 1005 Cordage Way, Teralba

## **Esk 27 Package Inclusions**

- \* DREAM HOME DEAL
- \* 26 WEEK BUILD TIME GUARANTEE
- \* 12 MONTH FIXED PRICE CONTRACT
- \* Standard facade
- \* Perry Homes 'Standard Inclusions'
- \* Covered Alfresco
- \* Colorbond Roof
- \* Sustainability Collection
- \* 2590mm ceiling height
- \* Fully Ducted Air Conditioning (Incl. in promotion)
- \* 'Inspired by You' upgrades (Incl. in promotion)
- \* All internal floor coverings
- \* Flyscreens to all windows and sliding doors
- \* Wall mounted clothesline
- \* TV antenna and Letterbox
- \* Concrete allowance to driveway, porch & terrace
- \* Allowance for late registration date
- \* Site Works and BASIX allowance including Council lodgement (subject to Contour Survey)