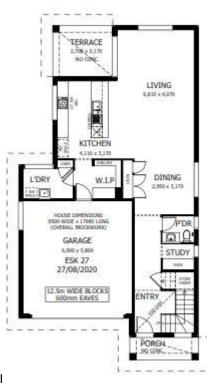

Home and Land Package \$1,086,634

Land included - Package expires 31/12/2024

Floor area: 247.91m2 / 26.68sq | Block Size: 504m2 Address: Lot 1005 Cordage Way, Teralba

## **Esk 27 Package Inclusions**

- \* DREAM HOME DEAL
- \* 26 WEEK BUILD TIME GUARANTEE
- \* 12 MONTH FIXED PRICE CONTRACT
- \* Standard facade
- \* Perry Homes 'Standard Inclusions'
- \* Covered Alfresco
- \* Colorbond Roof
- \* Sustainability Collection
- \* 2590mm ceiling height
- \* Fully Ducted Air Conditioning (Incl. in promotion)
- \* 'Inspired by You' upgrades (Incl. in promotion)
- \* All internal floor coverings
- \* Flyscreens to all windows and sliding doors
- \* Wall mounted clothesline
- \* TV antenna and Letterbox
- \* Concrete allowance to driveway, porch & terrace
- \* Allowance for late registration date
- \* Site Works and BASIX allowance including Council lodgement (subject to Contour Survey)