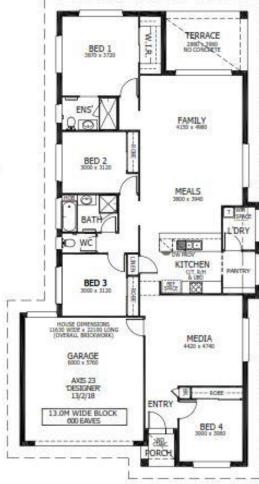

Home and Land Package \$927,438

Land included - Package expires 31/08/2024

Floor area: 214.34m2 / 23.07sq | Block Size: 435m2 Address: Lot 1803 Sidelight Street, Teralba