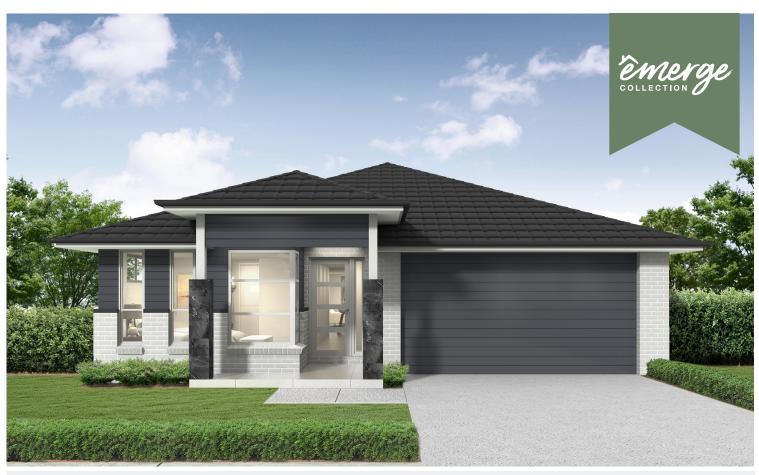

## MONTGOMERY HOMES HOUSE AND LAND PACKAGE

**AVOCA 210 | MANHATTAN** 

Land Size: 504m<sup>2</sup>

\$948,888 Including Land:

\$525,000

Achievable price without sacrificing quality

## **AVOCA 210 | EXECUTIVE**

This home design features four bedrooms and two living areas, including a separate home theatre room. With a secluded master bedroom with generously sized dual walk-in robes and ensuite, open plan kitchen – featuring a contemporary Butler's Pantry, and the secondary bedrooms separate to the main living area, this home is perfect for modern family living. A highlight of this home is the modern and functional mud room which provides ingress from the garage to the Butler's Pantry – a convenient access point for arriving home with groceries, school bags and shoes.