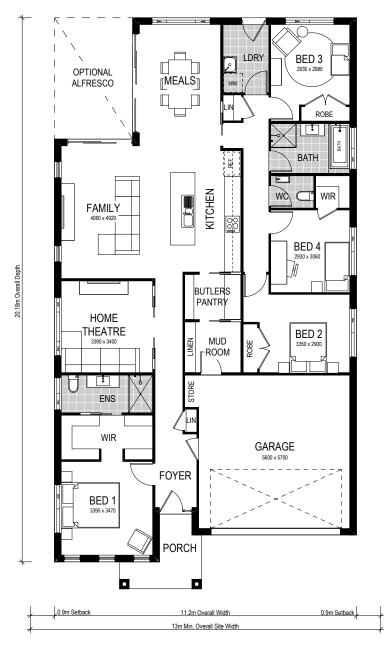

## **AVOCA 210 | EXECUTIVE**

This home design features four bedrooms and two living areas, including a separate home theatre room. With a secluded master bedroom with generously sized dual walk-in robes and ensuite, open plan kitchen – featuring a contemporary Butler's Pantry, and the secondary bedrooms separate to the main living area, this home is perfect for modern family living. A highlight of this home is the modern and functional mud room which provides ingress from the garage to the Butler's Pantry – a convenient access point for arriving home with groceries, school bags and shoes.