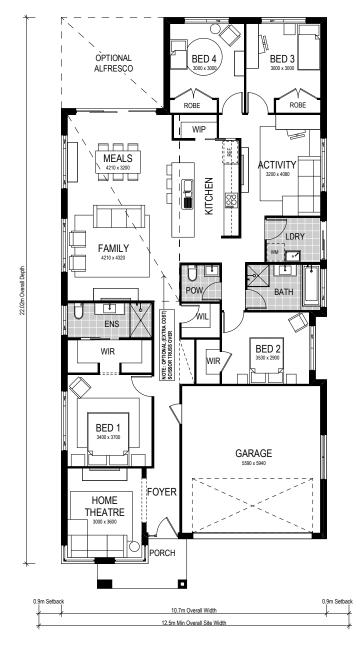

## **SOUTHPORT 217 | METRO**

The Southport 217 is a great home for families that need space and all the mod-cons on a single level. Two of the four bedrooms in this home adjoin the rumpus/activity room creating a space separate to the main living area for your family to spend time. The master bedroom is removed from the busiest part of the home with a setback entrance for maximum privacy. The kitchen features a stylish island bench and walk-in pantry. Consider creating extra space with an optional raked ceiling in the living area to further enhance your ceiling height and sense of light.