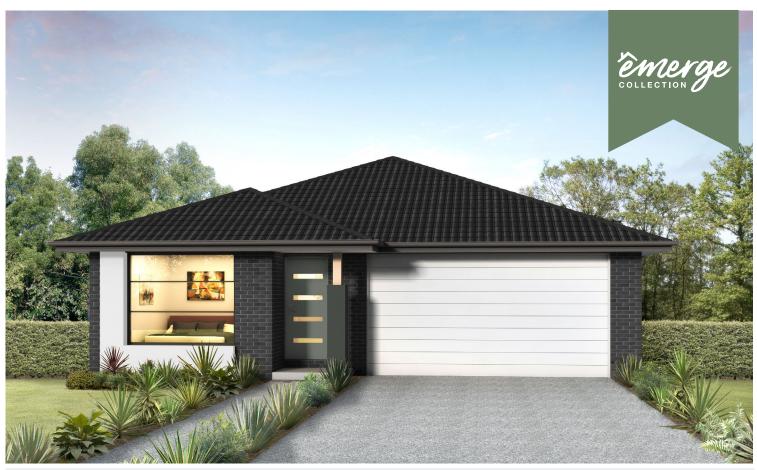

## MONTGOMERY HOUSE AND LAND PACKAGE

**SOUTHPORT 217 | METRO** 

Land Size: 551m<sup>2</sup>

\$949,700 Including Land: \$535,000

Achievable price without sacrificing quality

## **SOUTHPORT 217 | METRO**

The Southport 217 is a great home for families that need space and all the mod-cons on a single level. Two of the four bedrooms in this home adjoin the rumpus/activity room creating a space separate to the main living area for your family to spend time. The master bedroom is removed from the busiest part of the home with a setback entrance for maximum privacy. The kitchen features a stylish island bench and walk-in pantry. Consider creating extra space with an optional raked ceiling in the living area to further enhance your ceiling height and sense of light.