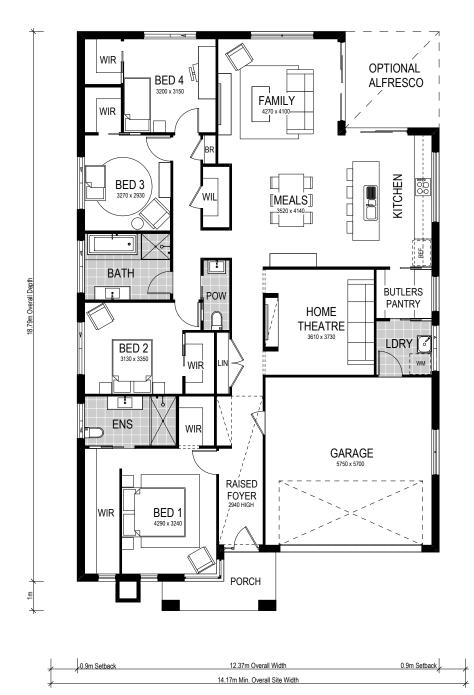

## MONTGOMERY HOUSE AND LAND PACKAGE

**AVALON 220 | EXECUTIVE** 

12.37m Wide

Land Size: 599m<sup>2</sup>

\$970,888 Including Land:

\$540,000

Achievable price without sacrificing quality

## **AVALON 220 | EXECUTIVE**

This home design features two living areas, including a separate home theatre, and four sizeable bedrooms (each with a walk-in-robe). Cleverly included is a highly sought-after Butler's Pantry alongside the laundry which provides ingress from the garage to the kitchen.