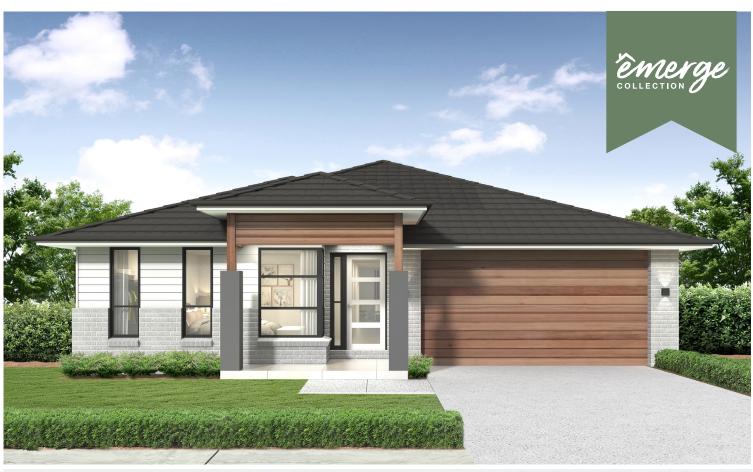

## MONTGOMERY HOUSE AND LAND PACKAGE

**AVALON 220 | EXECUTIVE** 

12.37m Wide

Land Size: 599m<sup>2</sup>

\$970,888 Including Land:

\$540,000

Achievable price without sacrificing quality

## **AVALON 220 | EXECUTIVE**

This home design features two living areas, including a separate home theatre, and four sizeable bedrooms (each with a walk-in-robe). Cleverly included is a highly sought-after Butler's Pantry alongside the laundry which provides ingress from the garage to the kitchen.