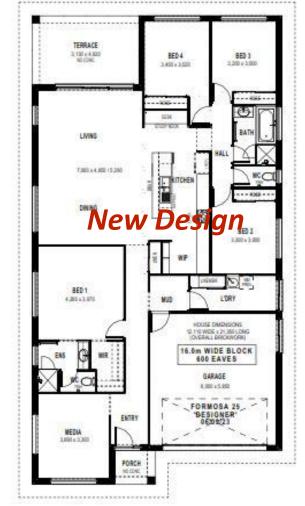

## Home and Land Package \$996,123

Land included - Package expires 31/12/2024

Floor area: 236.78m2 / 25.46sq | Block Size: 558m2 Address: Lot 1006 Cordage Way, Teralba

## Formosa 25 Package Inclusions

- \* DREAM HOME DEAL
- \* 26 WEEK BUILD TIME GUARANTEE
- \* 12 MONTH FIXED PRICE CONTRACT
- \* Executive facade
- \* Covered Alfresco
- \* 22.5° roof pitch
- \* Fully Ducted Air Conditioning (incl in promotion)
- \* 'Inspire by You' upgrades (incl. in promotion)
- \* Perry Homes 'Standard Inclusions'
- \* All internal floor coverings
- \* Flyscreens to all windows and sliding doors
- \* Wall mounted clothesline
- \* TV antenna
- \* Letterbox
- \* Concrete allowance to driveway, porch & terrace
- \* Allowance for late registration date
- \* Site Works and BASIX allowance including Council lodgement (subject to Contour Survey)