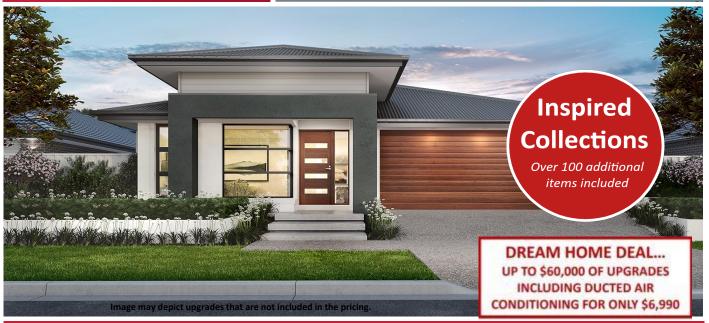

## Home and Land Package \$996,123

Land included - Package expires 31/12/2024

Floor area: 236.78m2 / 25.46sq | Block Size: 558m2 Address: Lot 1006 Cordage Way, Teralba

## Formosa 25 Package Inclusions

- \* DREAM HOME DEAL
- \* 26 WEEK BUILD TIME GUARANTEE
- \* 12 MONTH FIXED PRICE CONTRACT
- \* Executive facade
- \* Covered Alfresco
- \* 22.5° roof pitch
- \* Fully Ducted Air Conditioning (incl in promotion)
- \* 'Inspire by You' upgrades (incl. in promotion)
- \* Perry Homes 'Standard Inclusions'
- \* All internal floor coverings
- \* Flyscreens to all windows and sliding doors
- \* Wall mounted clothesline
- \* TV antenna
- \* Letterbox
- \* Concrete allowance to driveway, porch & terrace
- \* Allowance for late registration date
- \* Site Works and BASIX allowance including Council lodgement (subject to Contour Survey)