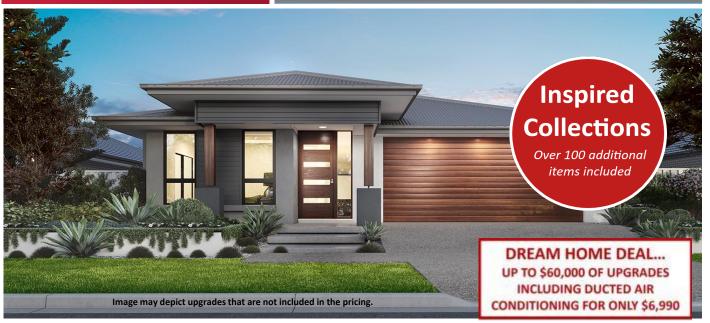

## Home and Land Package \$999,004

Land included - Package expires 31/12/2024

Floor area: 244.93m2 / 26.36sq Block Size: 550m2 Address: Lot 1010 Cordage Way, Teralba

## **Urban 26 Package Inclusions**

- \* DREAM HOME DEAL
- \* 26 WEEK BUILD TIME GUARANTEE
- \* 12 MONTH FIXED PRICE CONTRACT
- \* Executive II facade
- \* Perry Homes 'Standard Inclusions'
- \* Sustainability Collection
- \* Fully Ducted Air Conditioning (Incl. in promotion)
- \* 'Inspired by You' upgrades (Incl. in promotion)
- \* All internal floor coverings
- \* Flyscreens to all windows and sliding doors
- \* 22.5° roof pitch
- \* Wall mounted clothesline
- \* 2590mm ceiling height
- \* TV antenna and Letterbox
- \* Allowance for late registration date
- \* Concrete allowance to driveway, porch & terrace
- \* Site Works and BASIX allowance including Council lodgement (subject to Contour Survey)