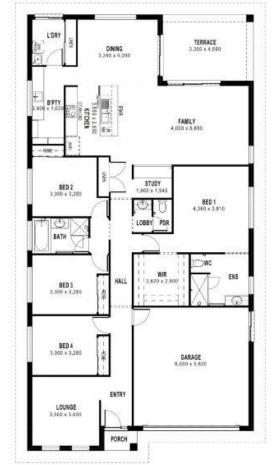

## Home and Land Package \$999,004

Land included - Package expires 31/12/2024

Floor area: 244.93m2 / 26.36sq Block Size: 550m2 Address: Lot 1010 Cordage Way, Teralba