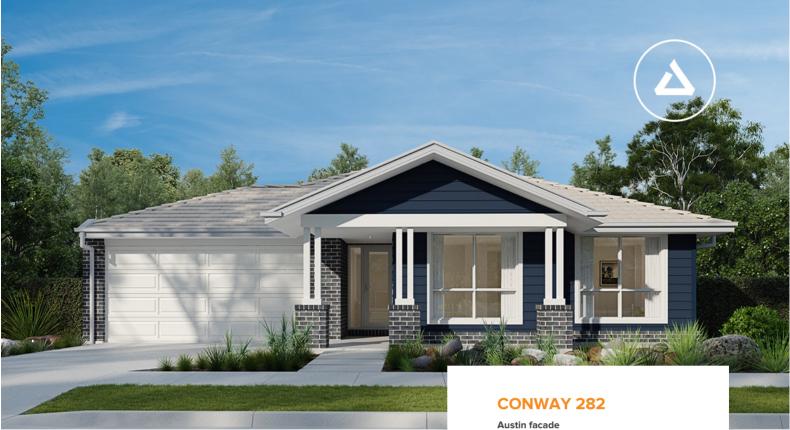

## from **\$992,100**

Austin facade Home size : 30.44 SQ

## Lot 1010 Cordage Way , Teralba (Billy's Lookout)

- 20mm stone benchtops and overheads to kitchen
- Full floor coverings throughout
- 30 year structural warranty
- Site allowances; council and zone fees
- Free energy assessment (BASIX or ACTHERS)
- 900mm appliances; LED lighting and sliding robes
- Family owned and operated since 1983