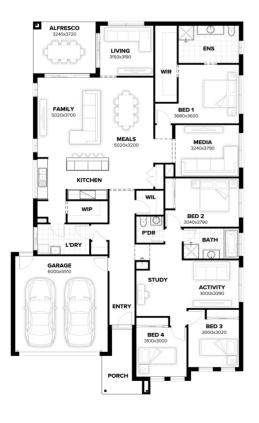

## from **\$992,100**

Austin facade Home size : 30.44 SQ

## Lot 1010 Cordage Way , Teralba (Billy's Lookout)

- 20mm stone benchtops and overheads to kitchen
- Full floor coverings throughout
- 30 year structural warranty
- Site allowances; council and zone fees
- Free energy assessment (BASIX or ACTHERS)
- 900mm appliances; LED lighting and sliding robes
- Family owned and operated since 1983