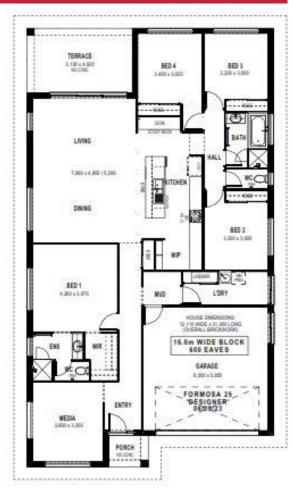

## Home and Land Package \$983,677

Land included - Package expires 31/01/2025

Floor area: 236.78m2 / 25.49msq | Block Size: 527m2 Address: Lot 1013 Cordage Way, Teralba