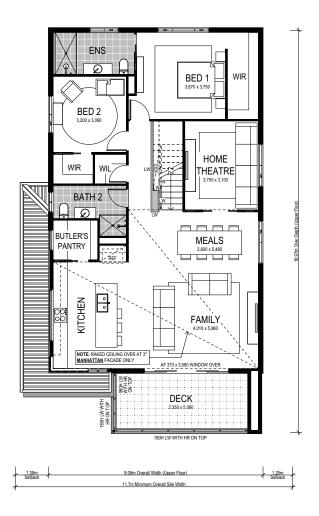

## **Upper Floor**

\*CONDITIONS APPLY This is not a final tender. Montgomery Homes reserves the right to revise plans, pricing and specifications without obligation or notice. Pricing is subject to Council and statutory or regulatory authority requirements (Eg. BASIX, Mines, Bushfire etc). Designs and plans are copyright protected and remain the property of Montgomery Homes Pty Ltd at all times. Images are for illustrative purposes only. Refer to Tender for pricing or inclusions/exclusions regarding external works i.e. turf, landscaping, driveway, retaining walls, and floor coverings, window furnishings and light fittings.

## **BAYVIEW 2 290 | ALPINE**

Be inspired by a floorplan which offers a unique blend of entertainment and relaxation — the Bayview 2 290 is Montgomery Homes newest reverse living design. Distinctive, modern and highly functional — this design places the primary living areas (kitchen, meals and family room) to the upper level, taking advantage of views and breezes. Designed specifically for narrow sites, the Bayview 2 290 includes spacious floorplan essentials cherished by families — including a Butler's Pantry, rumpus room and mud room. Consider an optional deck to the outstanding meals/kitchen and family area to capitalise on potential rear-facing views.