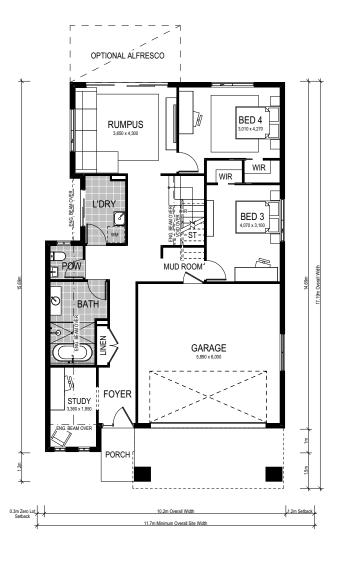

## **Lower Floor**

## **BAYVIEW 2 290 | ALPINE**

Be inspired by a floorplan which offers a unique blend of entertainment and relaxation — the Bayview 2 290 is Montgomery Homes newest reverse living design. Distinctive, modern and highly functional — this design places the primary living areas (kitchen, meals and family room) to the upper level, taking advantage of views and breezes. Designed specifically for narrow sites, the Bayview 2 290 includes spacious floorplan essentials cherished by families — including a Butler's Pantry, rumpus room and mud room. Consider an optional deck to the outstanding meals/kitchen and family area to capitalise on potential rear-facing views.