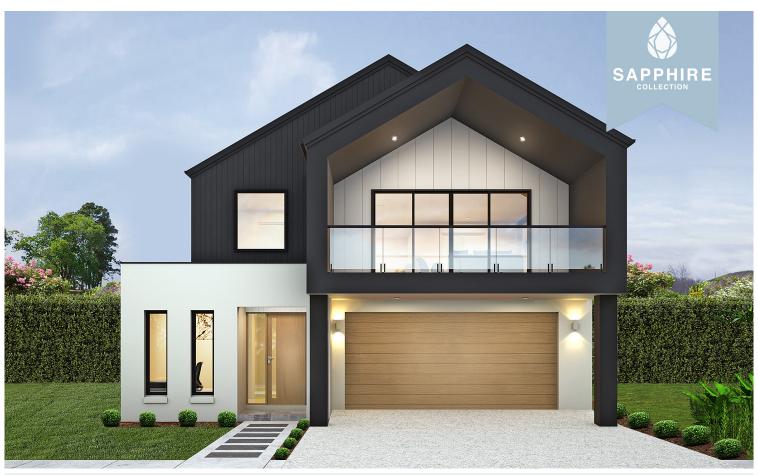

## **HOUSE AND LAND PACKAGE**

**BAYVIEW 2 290 | ALPINE** 

Land Size: 471m<sup>2</sup>

10.2m Wide

**Sophisticated** inclusions with value and style

- ✓ BASIX and water tank

\$1,244,900

Sales Executive Michael Cribb | 0432 421 423 michael.cribb@montgomeryhomes.com.au

## **BAYVIEW 2 290 | ALPINE**

Be inspired by a floorplan which offers a unique blend of entertainment and relaxation — the Bayview 2 290 is Montgomery Homes newest reverse living design. Distinctive, modern and highly functional — this design places the primary living areas (kitchen, meals and family room) to the upper level, taking advantage of views and breezes. Designed specifically for narrow sites, the Bayview 2 290 includes spacious floorplan essentials cherished by families — including a Butler's Pantry, rumpus room and mud room. Consider an optional deck to the outstanding meals/kitchen and family area to capitalise on potential rear-facing views.