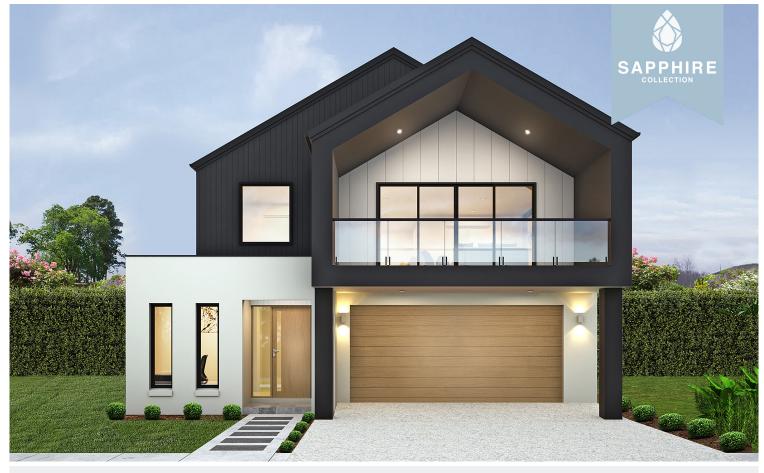

## **BAYVIEW 2 290 | ALPINE**

4 Beds 3 Baths

# \$1,299,900

Land Size: 471m<sup>2</sup>

Sophisticated inclusions with value and style

## **BAYVIEW 2 290 | ALPINE**

4 Beds 3 Baths 2 Parks

Be inspired by a floorplan which offers a unique blend of entertainment and relaxation — the Bayview 2 290 is Montgomery Homes newest reverse living design. Distinctive, modern and highly functional — this design places the primary living areas (kitchen, meals and family room) to the upper level, taking advantage of views and breezes. Designed specifically for narrow sites, the Bayview 2 290 includes spacious floorplan essentials cherished by families — including a Butler's Pantry, rumpus room and mud room. Consider an optional deck to the outstanding meals/kitchen and family area to capitalise on potential rear-facing views.