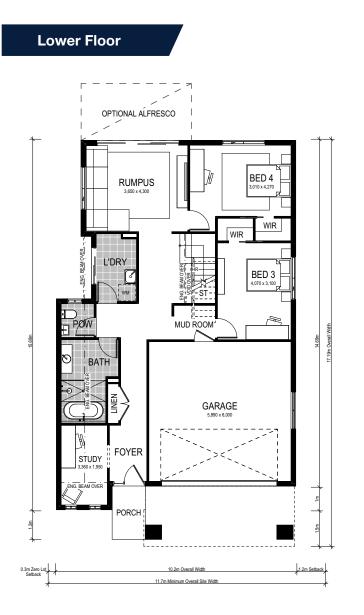

## **BAYVIEW 2 290 | ALPINE**

4 Beds 3 Baths 2 Parks

Be inspired by a floorplan which offers a unique blend of entertainment and relaxation — the Bayview 2 290 is Montgomery Homes newest reverse living design. Distinctive, modern and highly functional — this design places the primary living areas (kitchen, meals and family room) to the upper level, taking advantage of views and breezes. Designed specifically for narrow sites, the Bayview 2 290 includes spacious floorplan essentials cherished by families — including a Butler's Pantry, rumpus room and mud room. Consider an optional deck to the outstanding meals/kitchen and family area to capitalise on potential rear-facing views.

**Upper Floor** 