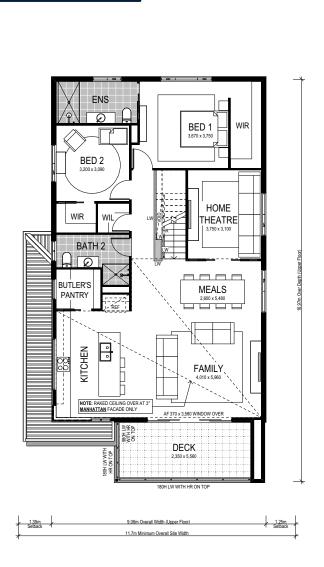

## **BAYVIEW 2 290 | ALPINE**

4 Beds 3 Baths 2 Parks

Be inspired by a floorplan which offers a unique blend of entertainment and relaxation — the Bayview 2 290 is Montgomery Homes newest reverse living design. Distinctive, modern and highly functional — this design places the primary living areas (kitchen, meals and family room) to the upper level, taking advantage of views and breezes. Designed specifically for narrow sites, the Bayview 2 290 includes spacious floorplan essentials cherished by families — including a Butler's Pantry, rumpus room and mud room. Consider an optional deck to the outstanding meals/kitchen and family area to capitalise on potential rear-facing views.

**Upper Floor** 